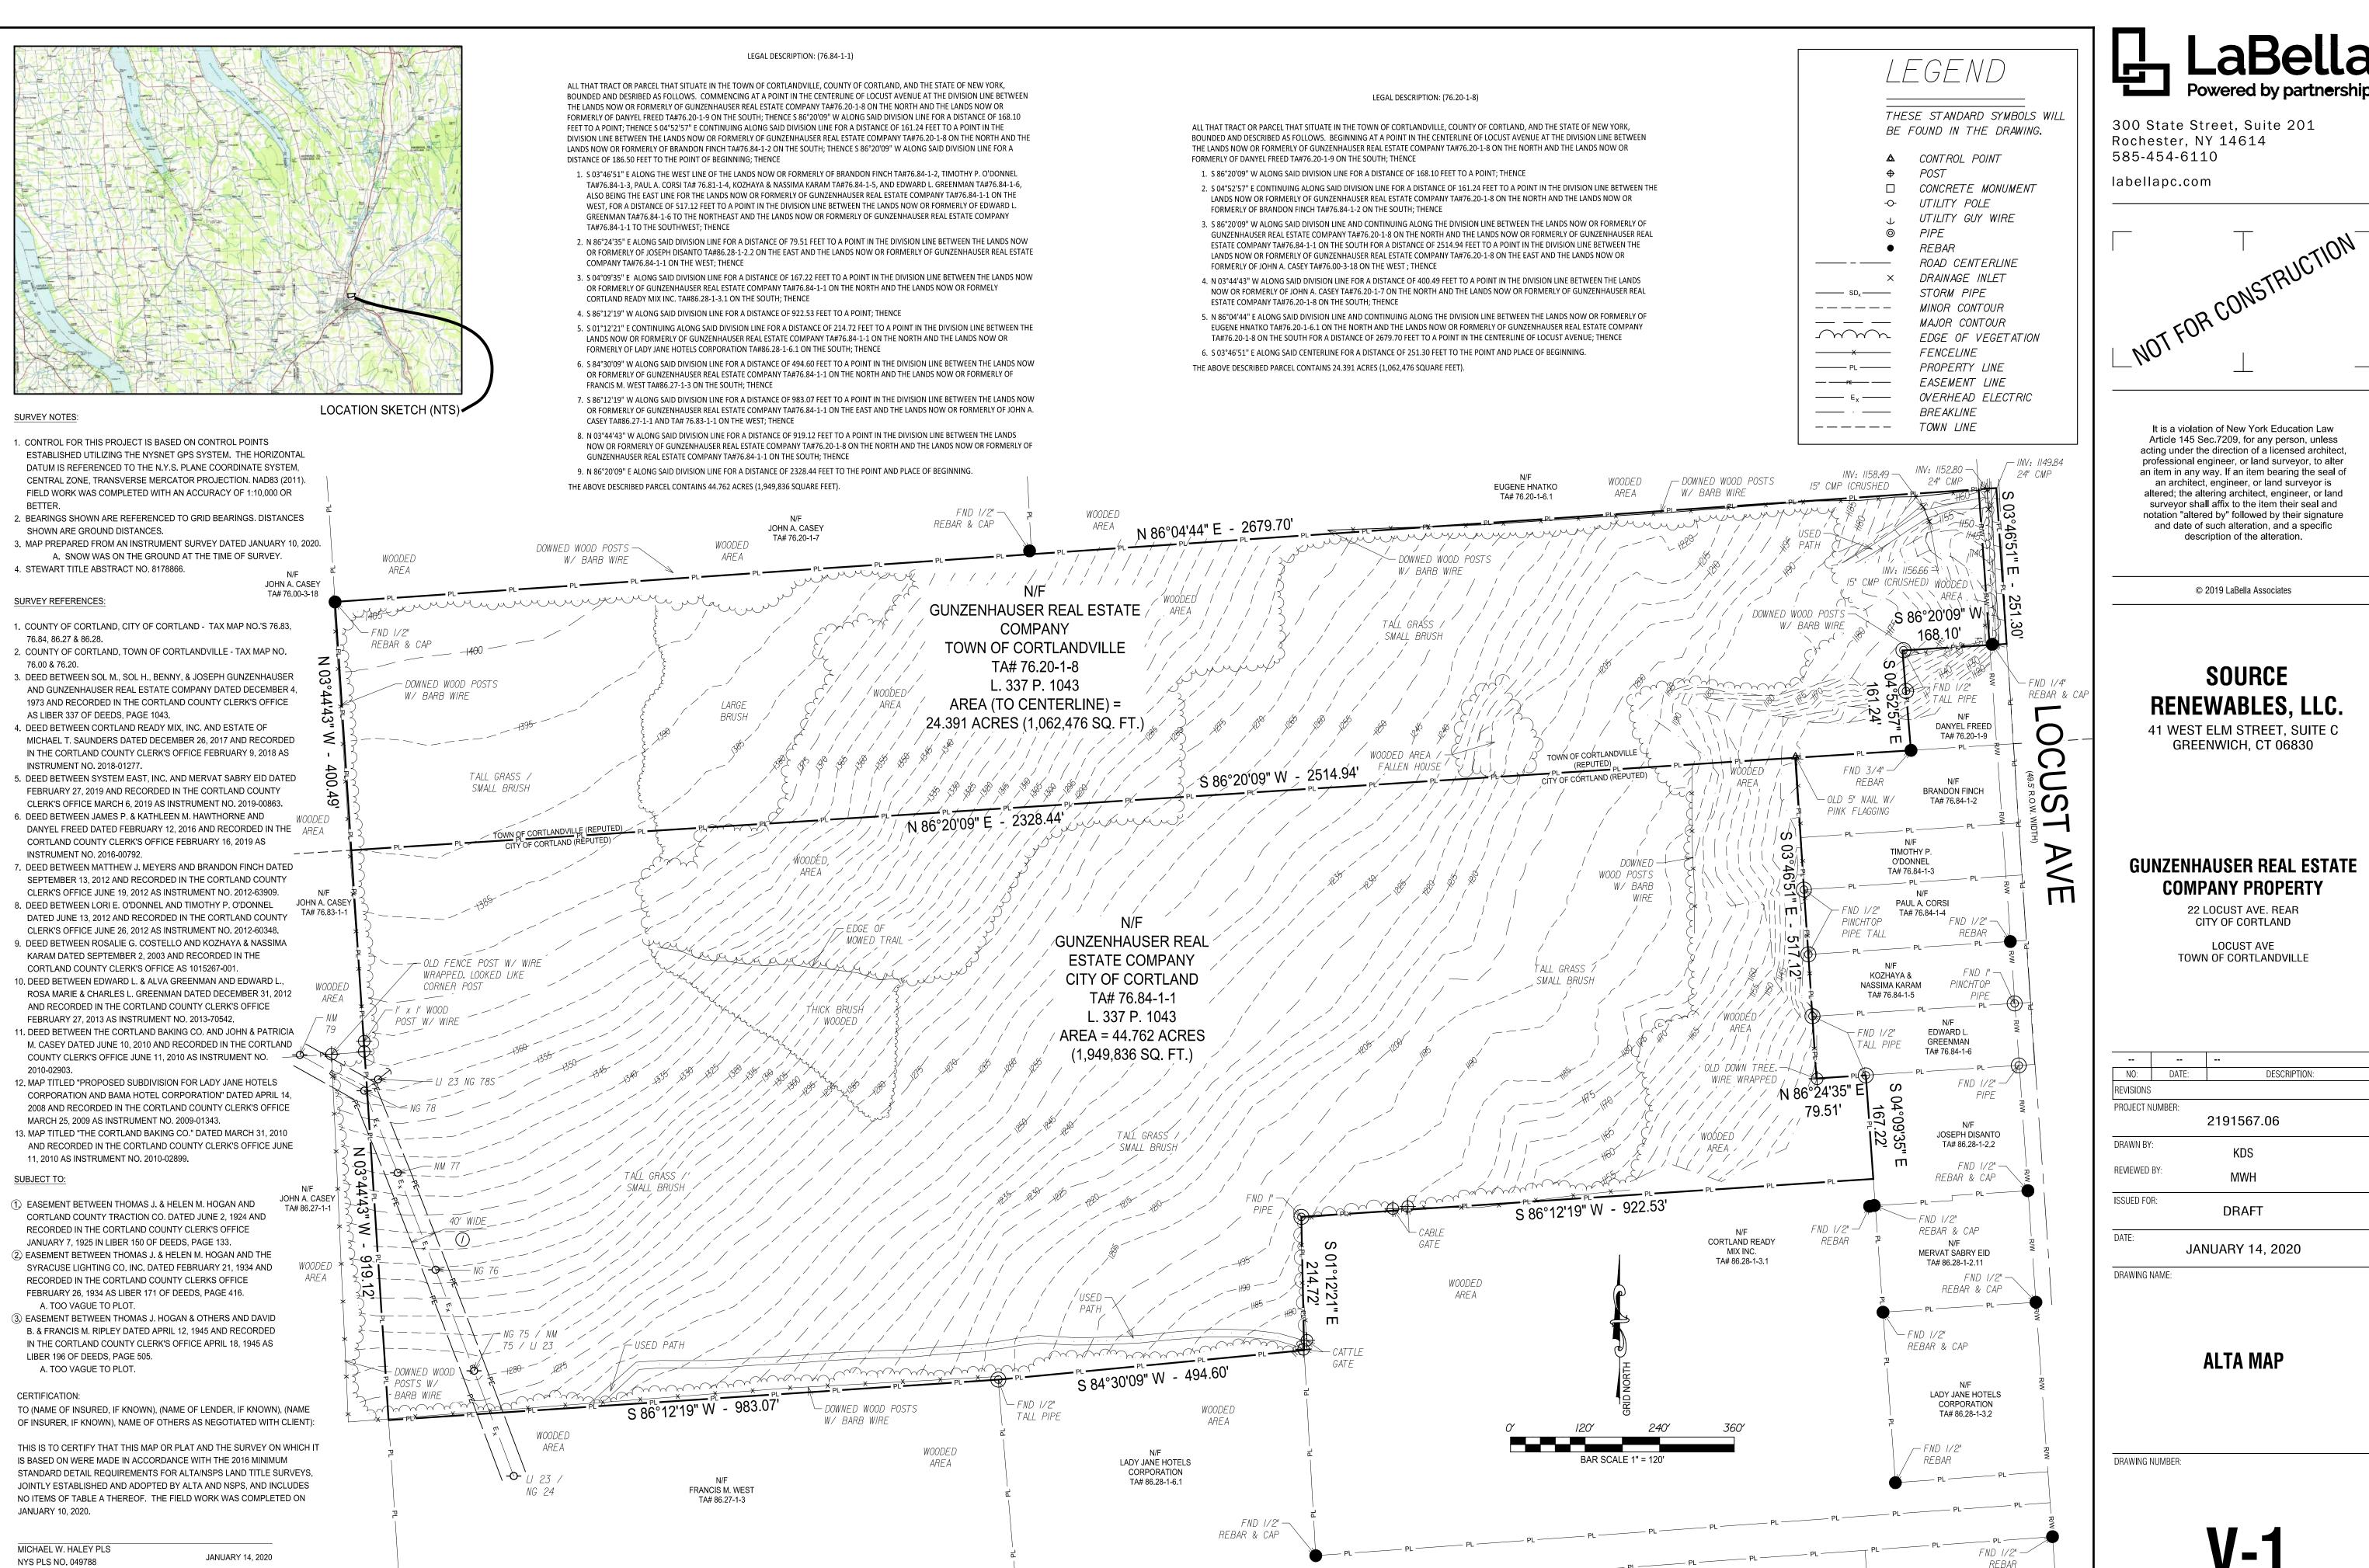

### RE: LOCUST SOLAR ARRAY, TAX PARCEL 76.20-01-08.000 ENGINEERING REPORT FOR USE VARIANCE APPLICATION LaBella Project Number 2191567.06

Dear Mr. Weber:

Source Renewables is proposing a 5 MWAC ground mount Solar PV project on Tax Parcel 76.20-01-08.000 which is a Locust Ave parcel adjacent to Tax Parcel 76.84-01-01.000 in the City of Cortland. Both Parcels are owned by Gunzenhauser Real Estate. The property is Zoned R1 and a Large Scale Solar PV installation is not a permitted use in this Zone.