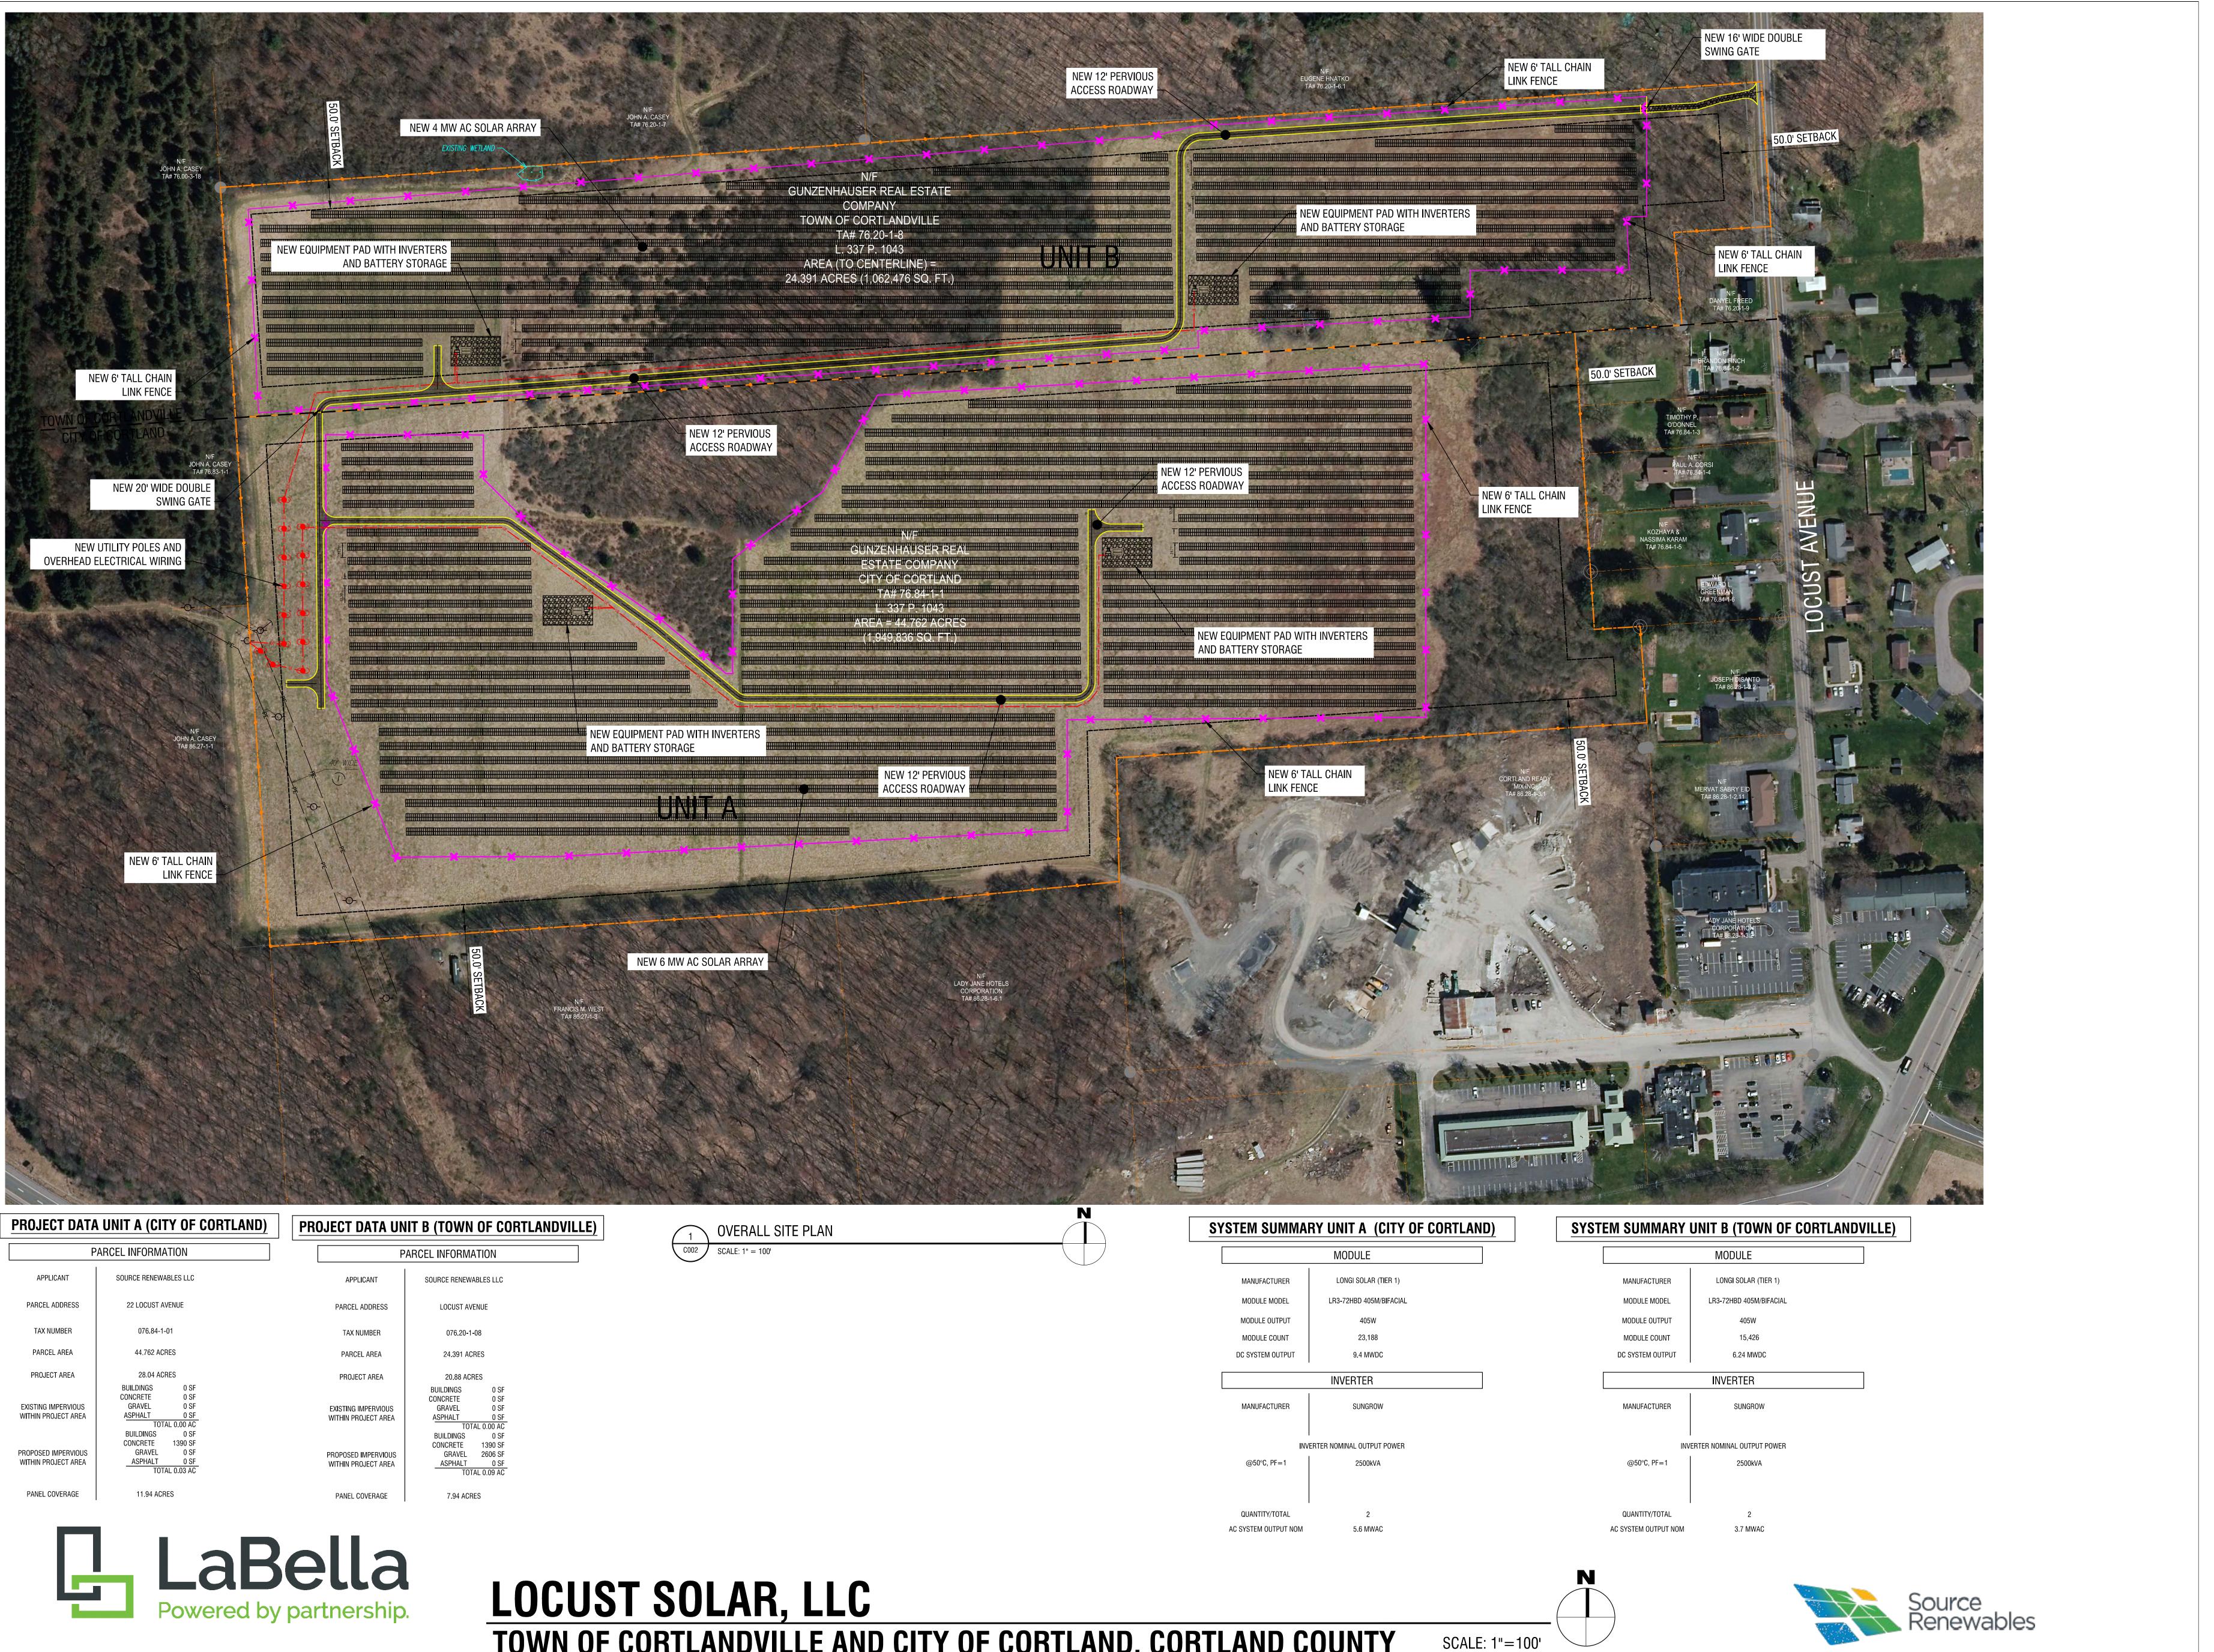

### RE: LOCUST SOLAR ARRAY, TAX PARCEL 76.20-01-08.000 ENGINEERING REPORT FOR USE VARIANCE APPLICATION LaBella Project Number 2191567.06

Dear Mr. Weber:

Source Renewables is proposing a 5 MWAC ground mount Solar PV project on Tax Parcel 76.20-01-08.000 which is a Locust Ave parcel adjacent to Tax Parcel 76.84-01-01.000 in the City of Cortland. Both Parcels are owned by Gunzenhauser Real Estate. The property is Zoned R1 and a Large Scale Solar PV installation is not a permitted use in this Zone.

The nature of ground mount solar panels will not alter the essential character of the neighborhood is the low height of the structures, maintenance of vegetation under the panels as a grassy meadow and the existing topography will not be significantly modified. The project will not generate any additional traffic or noise after the construction period.