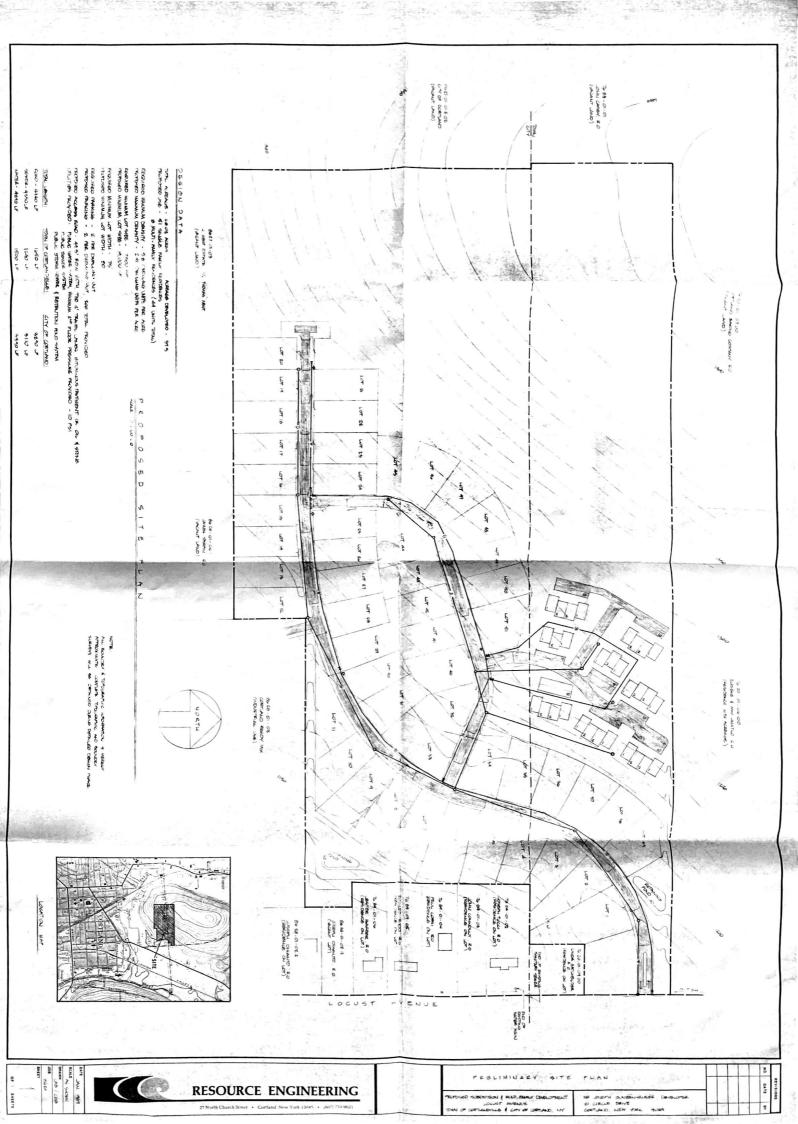

A 51 Lot subdivision was proposed for the property with a minimum lot size of approximately 20,000 square feet which was in compliance with the R1 zoning. This project also included a proposal for 8 multiple residence buildings with 44 residential units. The proposal was determined to not be viable because of the steep slopes and shallow bedrock on the site. The estimated cost of developing a 51 lot realty subdivision is based on the following: