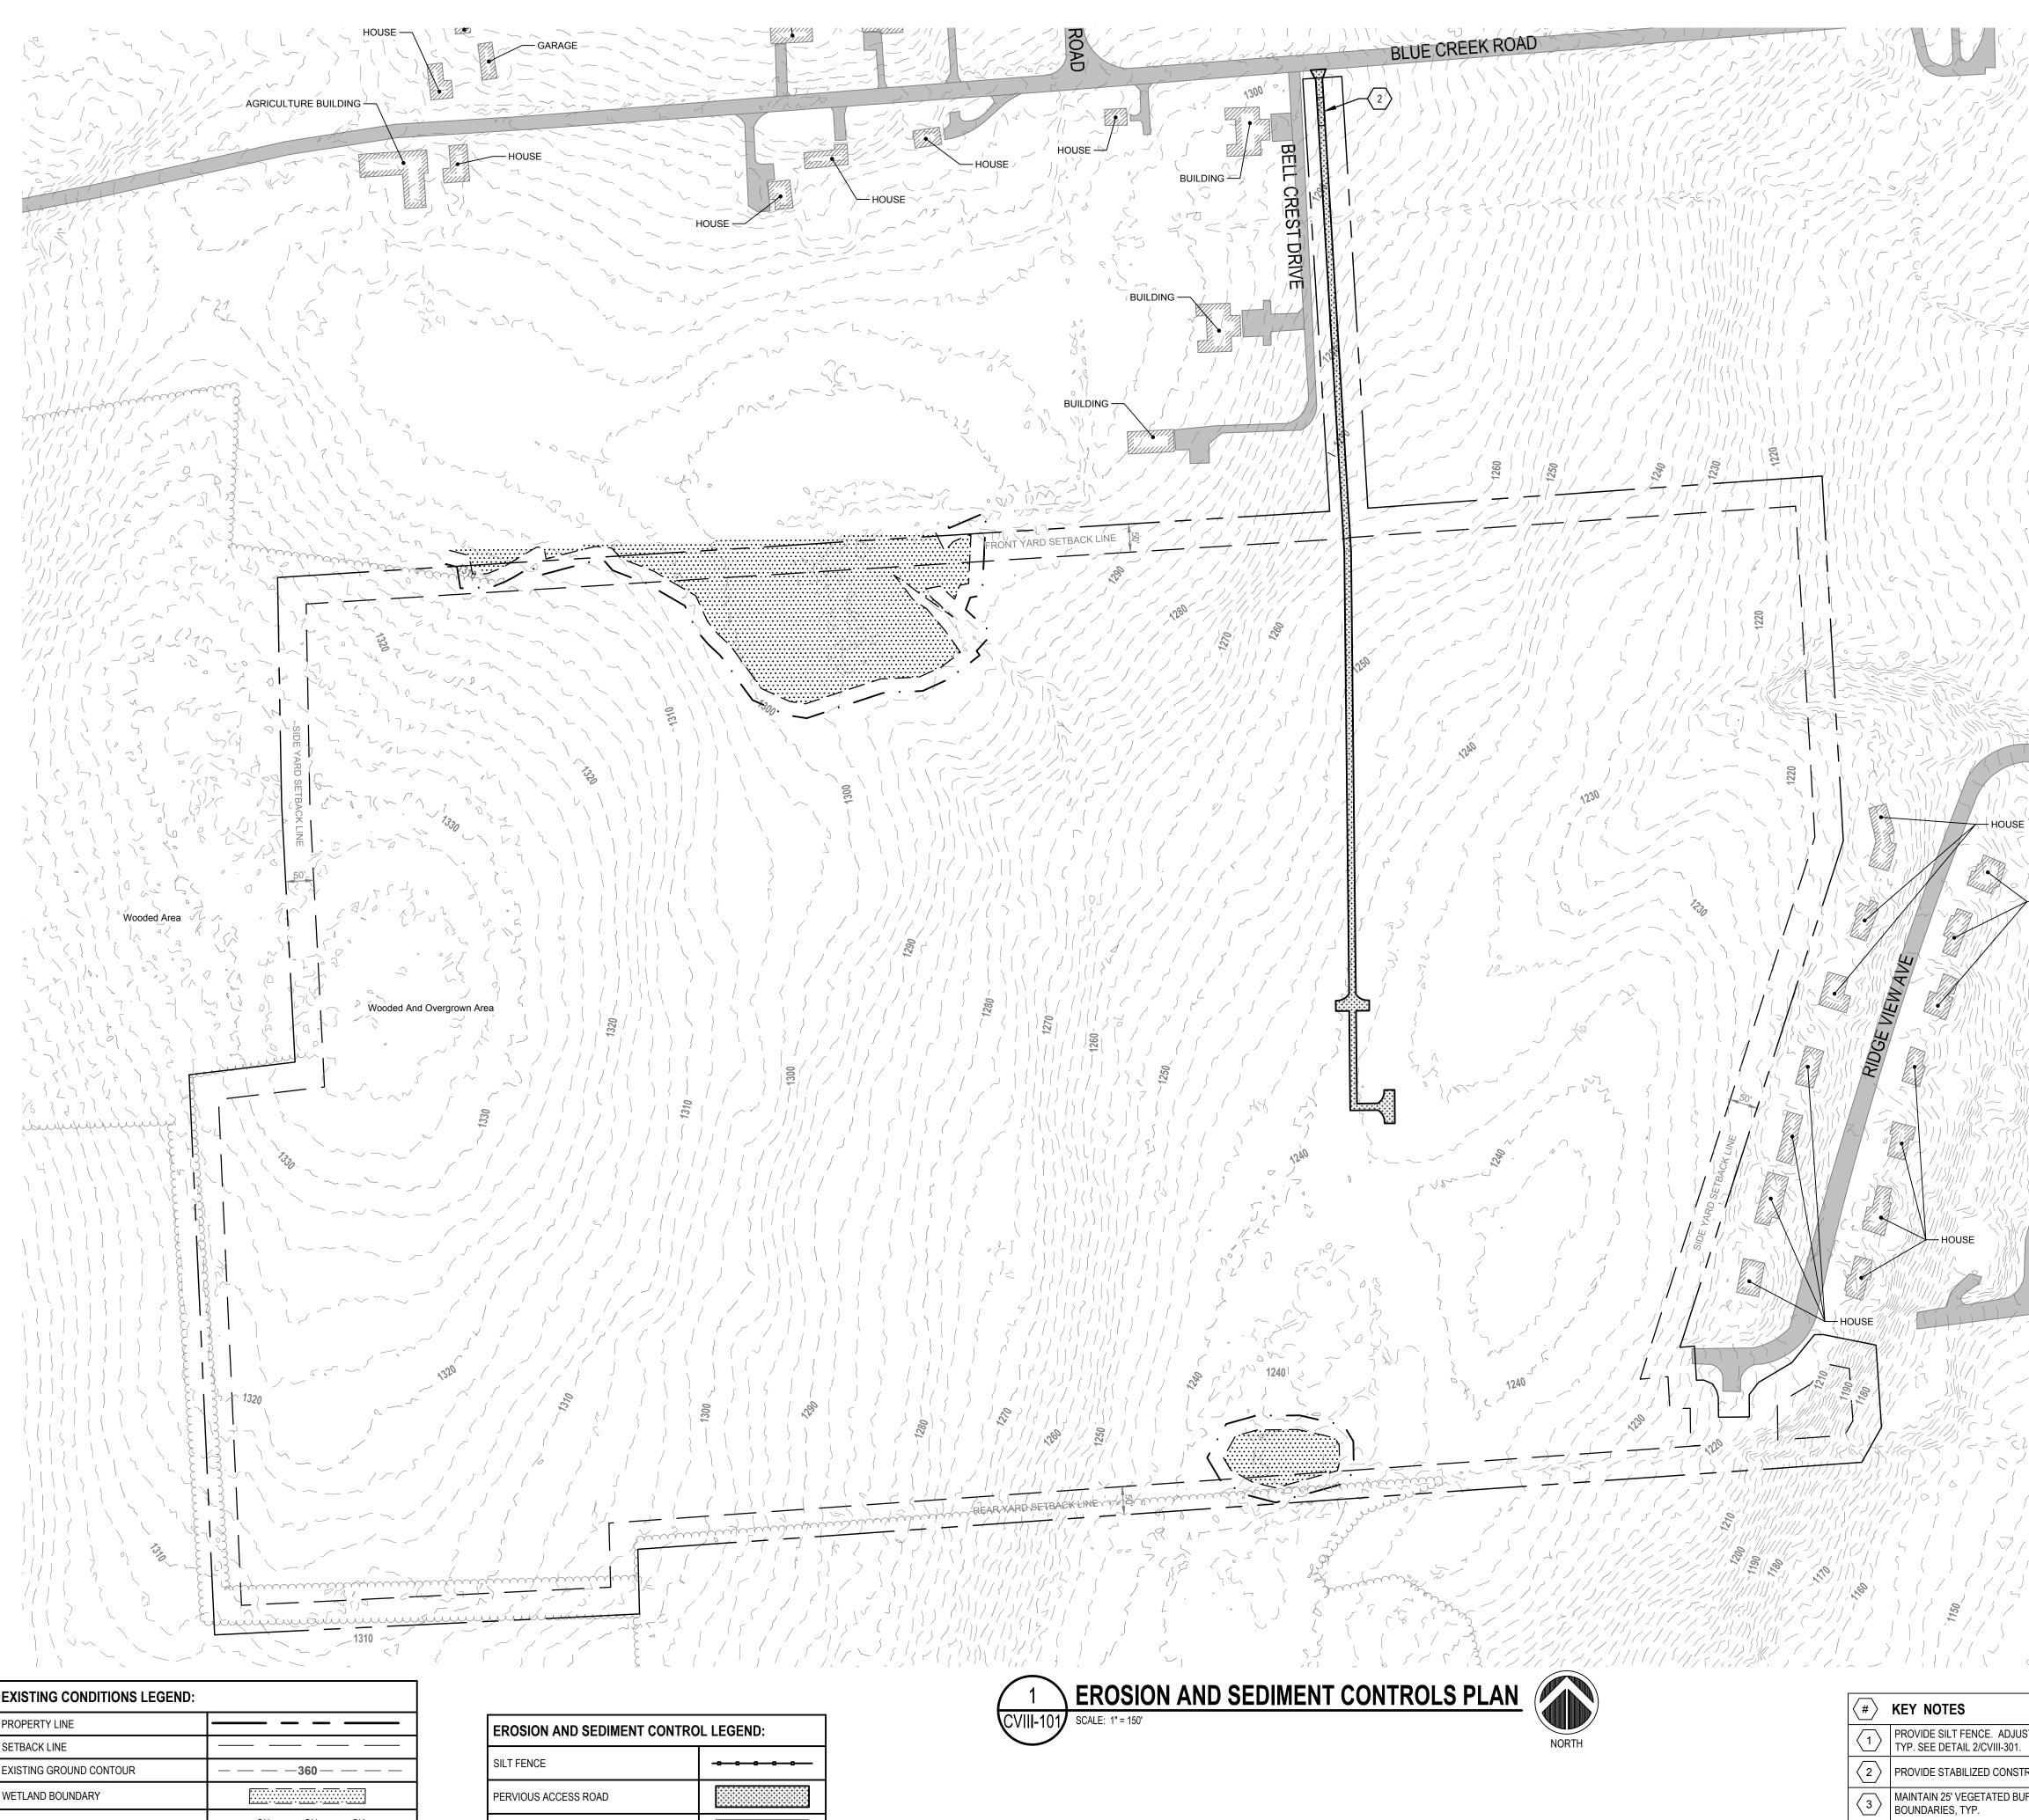

| EROSION AND SEDIMENT CONTROL LEGEND: |     |  |
|--------------------------------------|-----|--|
| SILT FENCE                           |     |  |
| PERVIOUS ACCESS ROAD                 |     |  |
| STABILIZED CONSTRUCTION ENTRANCE     |     |  |
| 25' VEGETATIVE BUFFER                | · · |  |
| CLEAR AND GRUB AREA                  |     |  |

|                                                        |                                                                                                                                                                        |                                    | ,<br>,<br>/ |        |
|--------------------------------------------------------|------------------------------------------------------------------------------------------------------------------------------------------------------------------------|------------------------------------|-------------|--------|
|                                                        |                                                                                                                                                                        |                                    | 1           |        |
| ///~<br>///~                                           |                                                                                                                                                                        | '       {                          | (           |        |
|                                                        |                                                                                                                                                                        |                                    | <pre></pre> |        |
|                                                        |                                                                                                                                                                        |                                    | (           |        |
|                                                        |                                                                                                                                                                        | <br>                               | -           |        |
| )                                                      |                                                                                                                                                                        |                                    | ,           |        |
|                                                        |                                                                                                                                                                        |                                    | с<br>]      |        |
|                                                        |                                                                                                                                                                        |                                    |             |        |
|                                                        |                                                                                                                                                                        |                                    | ,           |        |
|                                                        |                                                                                                                                                                        |                                    | /           |        |
| o]                                                     |                                                                                                                                                                        |                                    | J           |        |
|                                                        |                                                                                                                                                                        |                                    |             |        |
|                                                        |                                                                                                                                                                        |                                    |             |        |
|                                                        |                                                                                                                                                                        |                                    | -           |        |
|                                                        |                                                                                                                                                                        |                                    | -           |        |
|                                                        | HOUSE                                                                                                                                                                  |                                    | (           |        |
|                                                        |                                                                                                                                                                        | <u>}</u><br>}<br>///```            | 7           |        |
|                                                        |                                                                                                                                                                        |                                    |             |        |
| RIDG                                                   |                                                                                                                                                                        |                                    | /<br> <br>/ |        |
|                                                        |                                                                                                                                                                        |                                    | /           |        |
|                                                        |                                                                                                                                                                        |                                    | ~           |        |
|                                                        | HOUSE                                                                                                                                                                  |                                    | 5           |        |
|                                                        |                                                                                                                                                                        |                                    | -           |        |
|                                                        |                                                                                                                                                                        | }                                  | /           |        |
| 1180.                                                  |                                                                                                                                                                        |                                    | ~           |        |
|                                                        |                                                                                                                                                                        |                                    |             |        |
| ، / / /<br>ر ۸ / / ۲<br>ر ۶ / / ۶                      |                                                                                                                                                                        | \ ` `````````````````````````````` |             |        |
| 100                                                    |                                                                                                                                                                        | ~~ ~ ~                             | /           |        |
|                                                        |                                                                                                                                                                        |                                    | L           |        |
| (#)                                                    | KEY NOTES                                                                                                                                                              |                                    |             |        |
| $\begin{array}{c} \hline 1 \\ \hline 2 \\ \end{array}$ | PROVIDE SILT FENCE. ADJUST AS NEEDED AS LAND CLEARING PROGRESSES,<br>TYP. SEE DETAIL 2/CVIII-301.<br>PROVIDE STABILIZED CONSTRUCTION ENTRANCE. SEE DETAIL 1/CVIII-301. |                                    |             |        |
| $\langle 3 \rangle$                                    | MAINTAIN 25' VEGETATED BUFFER WITH SELECTIVE CLEARING AT WETLAND<br>BOUNDARIES, TYP.                                                                                   |                                    |             |        |
| <u></u>                                                | CLEARING AND GRUBBING AREA, TYP.                                                                                                                                       |                                    | 0' 75'      | 150'   |
|                                                        |                                                                                                                                                                        |                                    | SCALE: 1'   | '=150' |

| SSC Cortlandville III LLC<br>334 Arapahoe Ave<br>Boulder, Colorado 80302<br>Tel: 561.866.8234                                                                                |
|------------------------------------------------------------------------------------------------------------------------------------------------------------------------------|
| Email: john@summitsolarcapital.com                                                                                                                                           |
| Key Plan                                                                                                                                                                     |
| NOTFORCONSTRUCTION                                                                                                                                                           |
| 1     Revised Solar Layout     8/17/2020                                                                                                                                     |
| No.         Revision         Date           Project Name                                                                                                                     |
| SSC CORTLANDVILLE III LLC                                                                                                                                                    |
| TOWN OF CORTLANDVILLE, NEW YORK STATE                                                                                                                                        |
| ENGINEERS, ARCHITECTS, & SURVEYORS<br>860 Hooper Road<br>Endwell, New York 13760<br>Tel: 607.231.6600<br>Fax: 607.231.6650<br>Email: mail@delta-eas.com<br>www.delta-eas.com |
| Seal Phase PLANNING BOARD                                                                                                                                                    |
| Project No.<br>2020.261.001                                                                                                                                                  |
| UNAUTHORIZED ALTERATION OF THIS DRAWING<br>IS A VIOLATION OF THE NEW YORK STATE<br>EDUCATION LAW, SECTION 7209, SUBDIVISION<br>2.                                            |
| Date 2020.07.22 Drawing Title                                                                                                                                                |
| EROSION AND SEDIMENT<br>CONTROLS PLAN                                                                                                                                        |
| Drawing No.                                                                                                                                                                  |