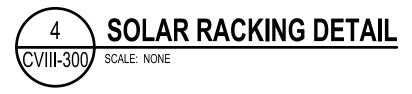

### THICKENED EDGE 6" THICK CONCRETE PAD DETAIL 5

CVIII-300 SCALE: NONE

**REAR VIEW** 

SIDE VIEW

NV6

1. RACK STRUCTURE AND PV MODULES SHOWN ARE FOR ILLUSTRATIVE PURPOSES ONLY. ACTUAL COMPONENTS MAY VARY.

2. DIMENSIONS SHOWN ARE BASED ON A 25-DEGREE (MINIMUM) SLANT ANGLE AND MAY VARY SLIGHTLY.

- 3. ARRAY ROW SPACING MUST ALWAYS BE EQUAL TO OR GREATER THAN ARRAY HORIZONTAL COVERAGE.
- 4. SUPPORTS VARY BASED ON SOIL CONDITIONS AND TYPICALLY VARY IN EMBEDMENT LEGNTHS FROM 4'-0" TO 7'-0".

NOTES: