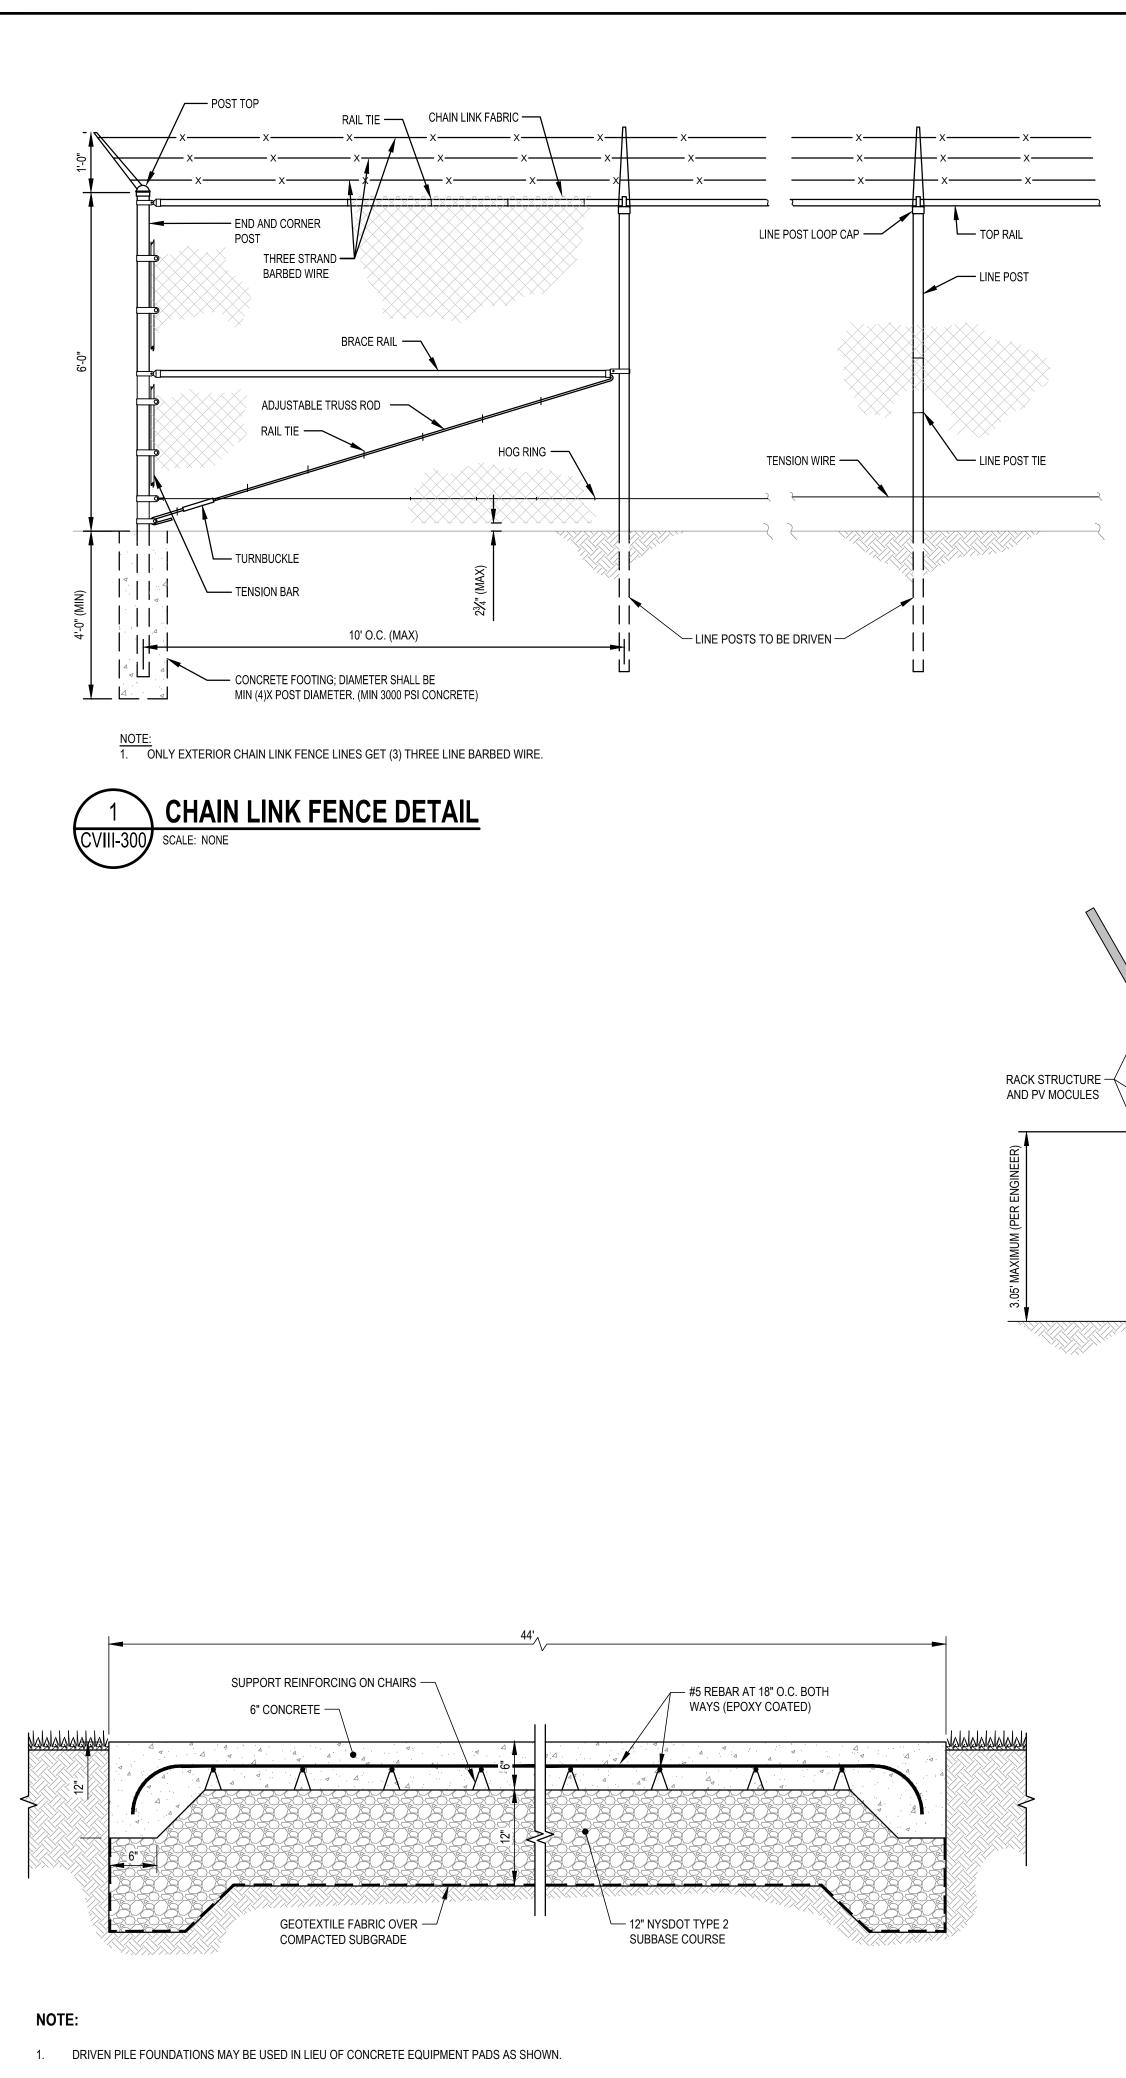

| TONE AS REQUIRED TO STABILIZE EXISTING SITE ACCESS                                                               |
|------------------------------------------------------------------------------------------------------------------|
| S ACCESS DRIVE. SEE DETAIL 3/CVIII-301.                                                                          |
| STOMER LOAD BREAK DISCONNECT, CUSTOMER RECLOSER,<br>TILITY METER AND CUSTOMER RISER POLE) FINAL LOCATION<br>IGE. |
| RIC LINE. (FINAL LOCATION SUBJECT TO CHANGE)                                                                     |
| NK SECURITY FENCE WITH 12" OF 3 - STRAND BARBED WIRE.<br>-300.                                                   |
| IAIN LINK FENCE GATE. SEE DETAIL 2/CVIII-300.                                                                    |
| V) MODULE,TYP.                                                                                                   |
| NSFORMER AND NEUTRAL GROUND REACTOR EQUIPMENT SET<br>O OR DRIVEN PILE FOUNDATION. SEE DETAIL 4/CVIII-300.        |
| FBACK FROM WETLANDS.                                                                                             |
| UNDERGROUND ELECTRIC LINE. (FINAL LOCATION SUBJECT TO<br>AIL 3/CVIII-300.                                        |
| AL DRIVEWAY. SEE DETAIL 4/CVIII-301.                                                                             |
| PLANTING. SEE DETAIL 6/CVIII-301.                                                                                |
|                                                                                                                  |

### THICKENED EDGE 6" THICK CONCRETE PAD DETAIL 5

CVIII-300 SCALE: NONE

**REAR VIEW** 

SIDE VIEW

NV6

1. RACK STRUCTURE AND PV MODULES SHOWN ARE FOR ILLUSTRATIVE PURPOSES ONLY. ACTUAL COMPONENTS MAY VARY.

2. DIMENSIONS SHOWN ARE BASED ON A 25-DEGREE (MINIMUM) SLANT ANGLE AND MAY VARY SLIGHTLY.

- 3. ARRAY ROW SPACING MUST ALWAYS BE EQUAL TO OR GREATER THAN ARRAY HORIZONTAL COVERAGE.
- 4. SUPPORTS VARY BASED ON SOIL CONDITIONS AND TYPICALLY VARY IN EMBEDMENT LEGNTHS FROM 4'-0" TO 7'-0".

NOTES: