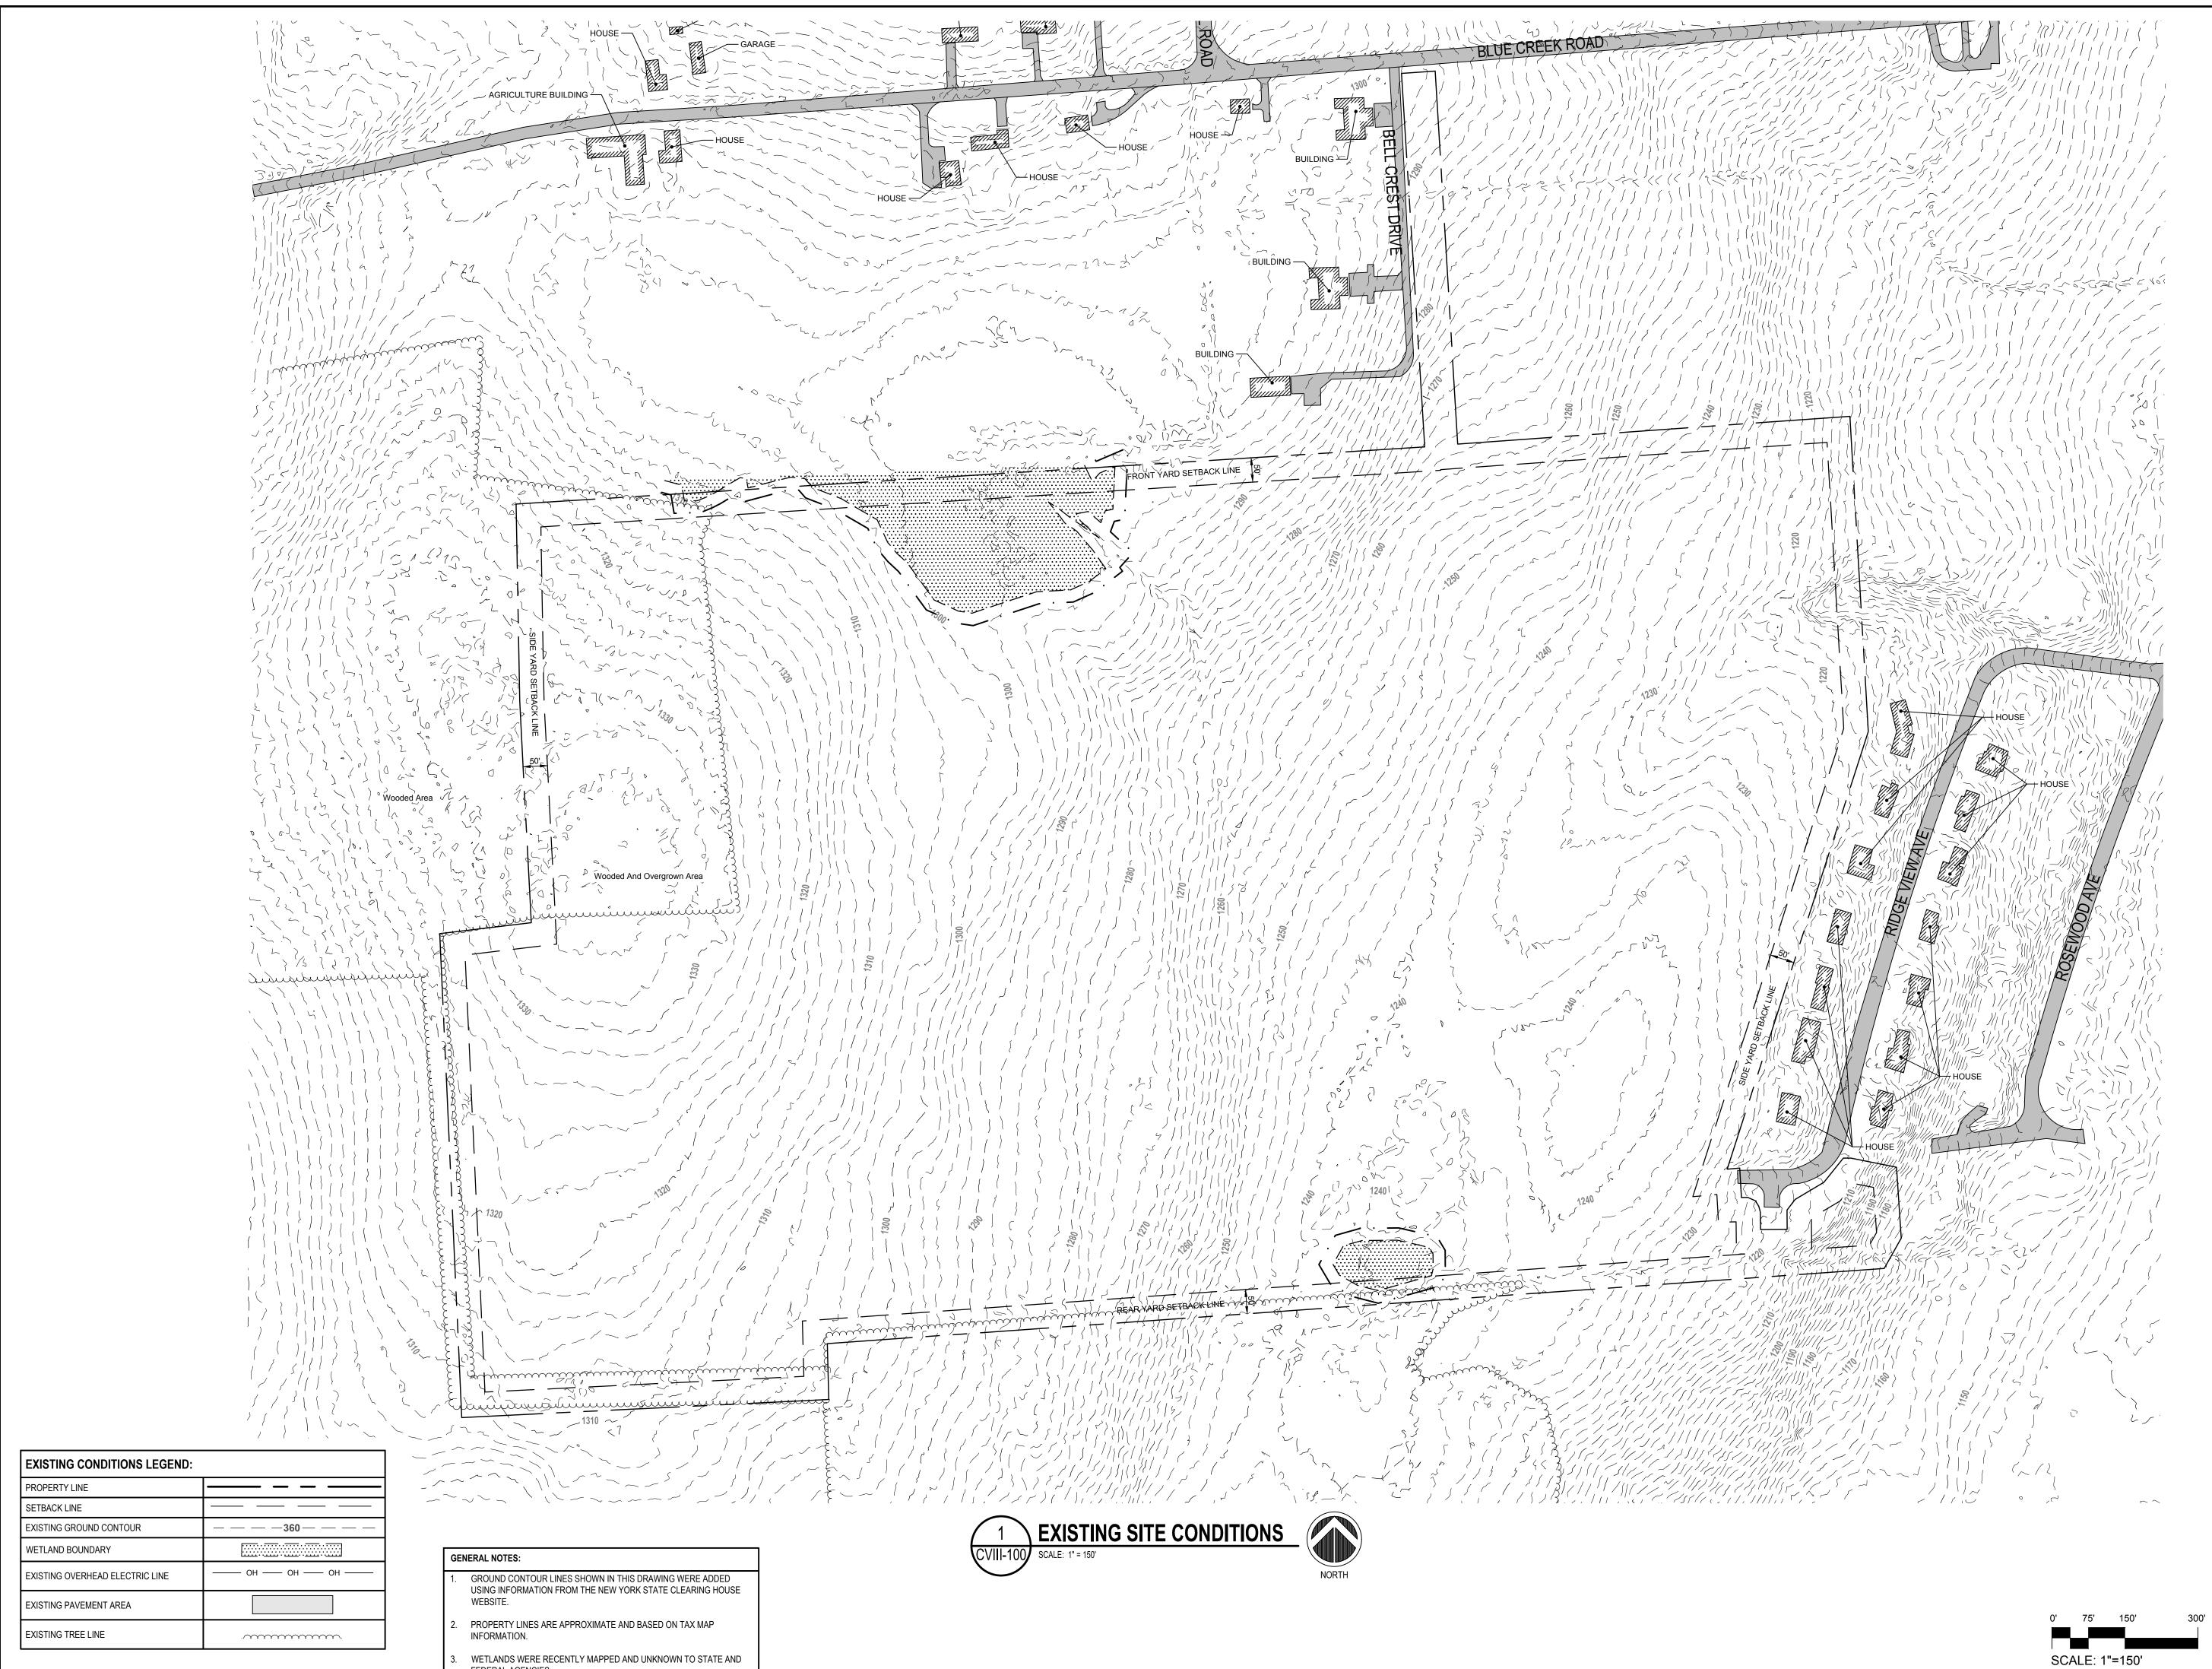

# INDEX OF DRAWINGS

DITIONS IENT CONTROLS PLAN

- WETLANDS WERE RECENTLY MAPPED AND UNKNOWN TO STATE AND FEDERAL AGENCIES.

| SUMMIT SO                                                                                                                                                                    | LAR                                                                                      |  |
|------------------------------------------------------------------------------------------------------------------------------------------------------------------------------|------------------------------------------------------------------------------------------|--|
| SSC Cortlandville III LLC<br>334 Arapahoe Ave<br>Boulder, Colorado 80302<br>Tel: 561.866.8234<br>Email: john@summitsolarcapital.com                                          |                                                                                          |  |
|                                                                                                                                                                              |                                                                                          |  |
| Key Plan                                                                                                                                                                     |                                                                                          |  |
| CTION                                                                                                                                                                        |                                                                                          |  |
| NOTFORCONSTRUCTION                                                                                                                                                           |                                                                                          |  |
| 1     Revised Solar Layout       No.     Revision       Project Name     SSC CORTLANDVILLE I                                                                                 | 8/17/2020<br>Date                                                                        |  |
| TOWN OF CORTLANDVILLE, NEW YORK STA                                                                                                                                          | ſE                                                                                       |  |
| ENGINEERS, ARCHITECTS, & SURVEYORS<br>860 Hooper Road<br>Endwell, New York 13760<br>Tel: 607.231.6600<br>Fax: 607.231.6650<br>Email: mail@delta-eas.com<br>www.delta-eas.com |                                                                                          |  |
| Project No.<br>2020.<br>UNAUTHORIZED ALTERA<br>IS A VIOLATION LAW, SECT                                                                                                      | NG BOARD<br>261.001<br>TION OF THIS DRAWING<br>HE NEW YORK STATE<br>ON 7200, SUBDIVISION |  |
| Date 2020 Drawing Title EXISTING SITE CONDITION                                                                                                                              | 0.07.22                                                                                  |  |
| Drawing No.                                                                                                                                                                  | )0                                                                                       |  |

| EXISTING CONDITIONS LEGEND:     |                      |
|---------------------------------|----------------------|
| PROPERTY LINE                   |                      |
| SETBACK LINE                    |                      |
| EXISTING GROUND CONTOUR         |                      |
| WETLAND BOUNDARY                |                      |
| EXISTING OVERHEAD ELECTRIC LINE | —— он —— он —— он —— |
| EXISTING PAVEMENT AREA          |                      |
| EXISTING TREE LINE              |                      |

| EXISTING CONDITIONS LEGEND:     |                                        |
|---------------------------------|----------------------------------------|
| PROPERTY LINE                   |                                        |
| SETBACK LINE                    |                                        |
| EXISTING GROUND CONTOUR         | 360                                    |
| WETLAND BOUNDARY                | ······································ |
| EXISTING OVERHEAD ELECTRIC LINE | —— он —— он —— он ——                   |
| EXISTING PAVEMENT AREA          |                                        |