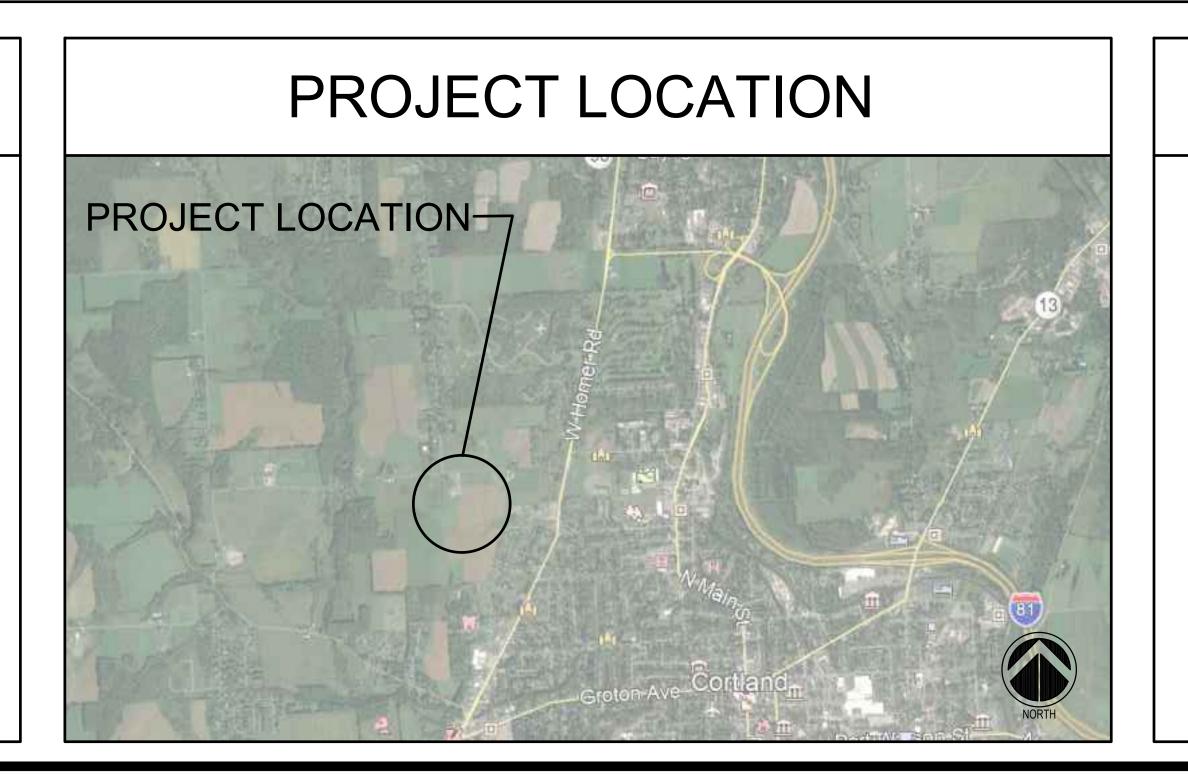

# SSC CORTLANDVILLE III LLC

4240 BELL CREST DRIVE CORTLAND, NY 13045 DELTA PROJECT NO. 2020.260.001 ORIGINAL SUBMISSION JULY 22, 2020 REVISED SUBMISSION AUGUST 17, 2020 PLANNING BOARD