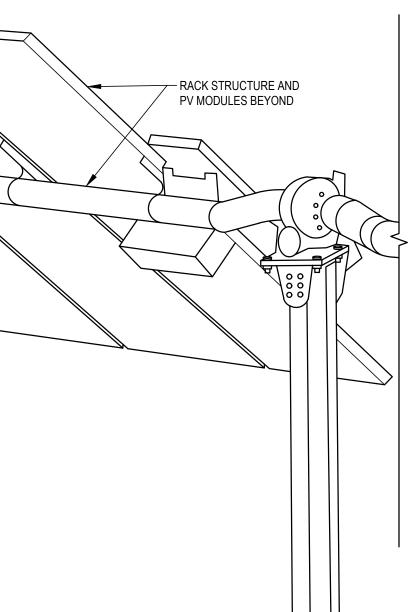

### THICKENED EDGE 6" THICK CONCRETE PAD DETAIL 5

CVIII-300 SCALE: NONE

**REAR VIEW** 

SIDE VIEW

NV6

1. RACK STRUCTURE AND PV MODULES SHOWN ARE FOR ILLUSTRATIVE PURPOSES ONLY. ACTUAL COMPONENTS MAY VARY.

2. DIMENSIONS SHOWN ARE BASED ON A 25-DEGREE (MINIMUM) SLANT ANGLE AND MAY VARY SLIGHTLY.

- 3. ARRAY ROW SPACING MUST ALWAYS BE EQUAL TO OR GREATER THAN ARRAY HORIZONTAL COVERAGE.
- 4. SUPPORTS VARY BASED ON SOIL CONDITIONS AND TYPICALLY VARY IN EMBEDMENT LEGNTHS FROM 4'-0" TO 7'-0".

NOTES: