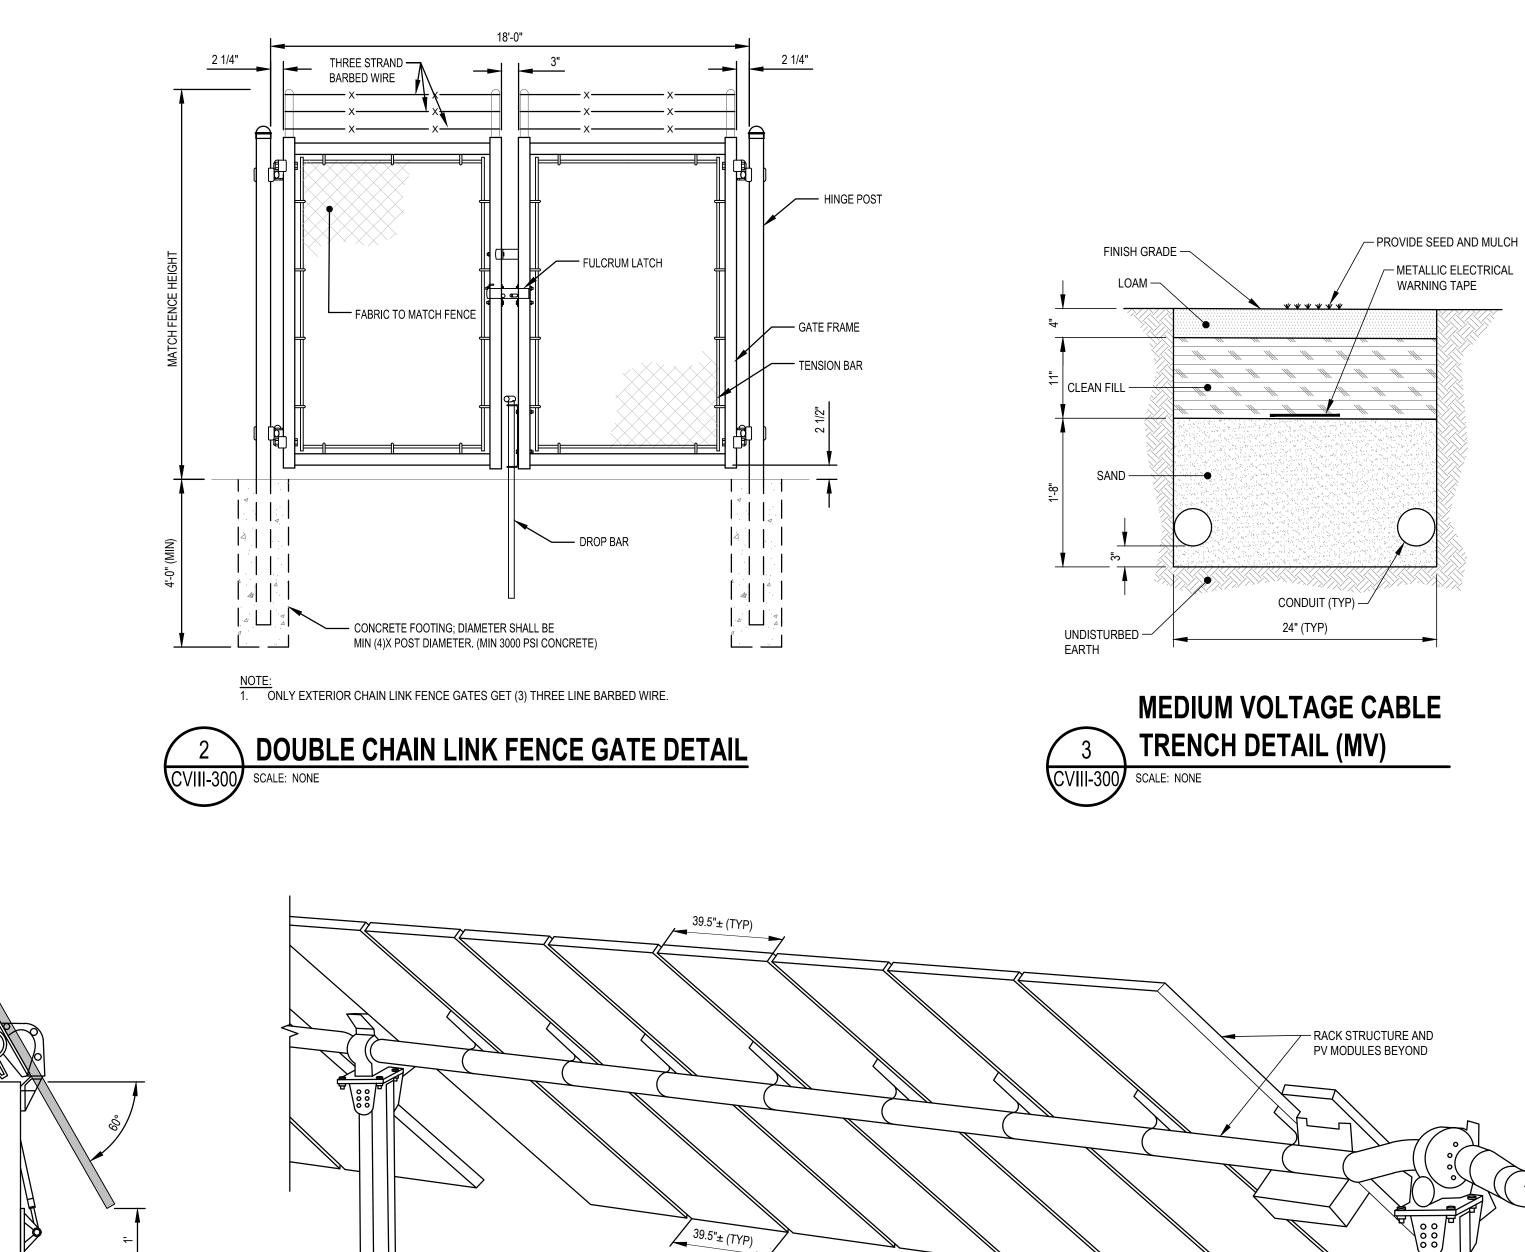

| TONE AS REQUIRED TO STABILIZE EXISTING SITE ACCESS                                                               |
|------------------------------------------------------------------------------------------------------------------|
| S ACCESS DRIVE. SEE DETAIL 3/CVIII-301.                                                                          |
| STOMER LOAD BREAK DISCONNECT, CUSTOMER RECLOSER,<br>TILITY METER AND CUSTOMER RISER POLE) FINAL LOCATION<br>IGE. |
| RIC LINE. (FINAL LOCATION SUBJECT TO CHANGE)                                                                     |
| NK SECURITY FENCE WITH 12" OF 3 - STRAND BARBED WIRE.<br>-300.                                                   |
| IAIN LINK FENCE GATE. SEE DETAIL 2/CVIII-300.                                                                    |
| V) MODULE,TYP.                                                                                                   |
| NSFORMER AND NEUTRAL GROUND REACTOR EQUIPMENT SET<br>O OR DRIVEN PILE FOUNDATION. SEE DETAIL 4/CVIII-300.        |
| FBACK FROM WETLANDS.                                                                                             |
| UNDERGROUND ELECTRIC LINE. (FINAL LOCATION SUBJECT TO<br>AIL 3/CVIII-300.                                        |
| AL DRIVEWAY. SEE DETAIL 4/CVIII-301.                                                                             |
| PLANTING. SEE DETAIL 6/CVIII-301.                                                                                |
|                                                                                                                  |