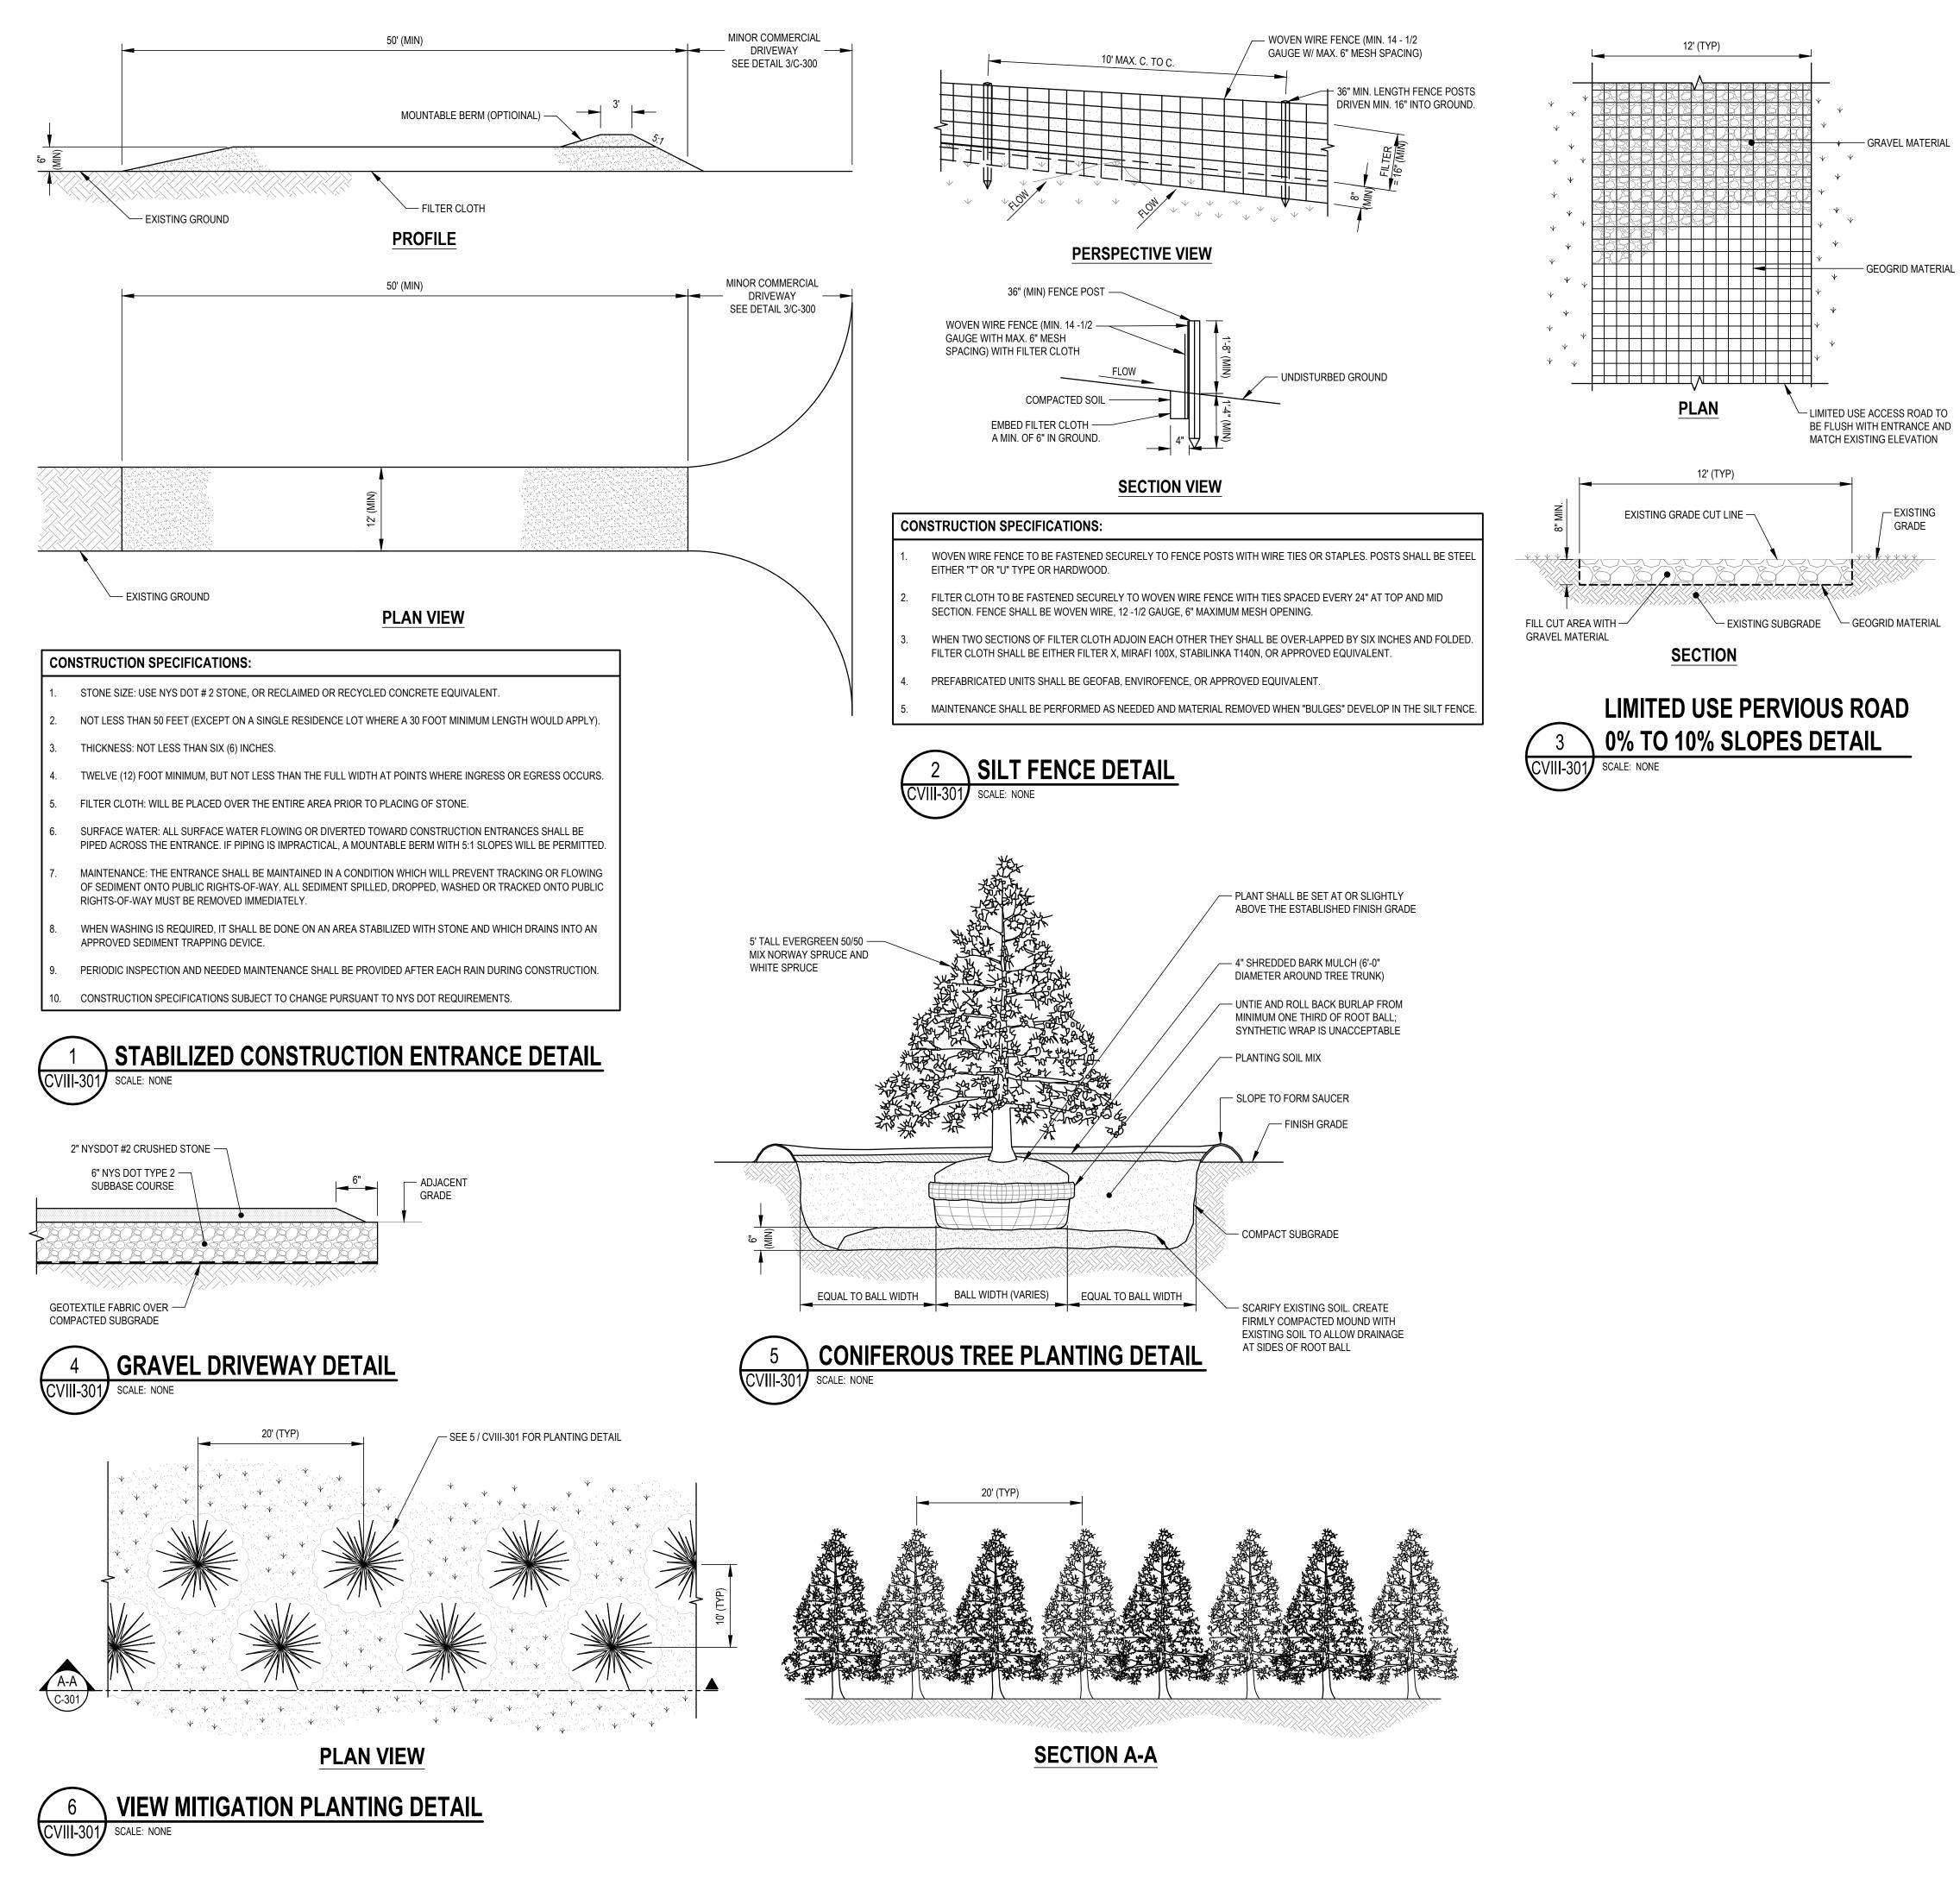

| EROSION AND SEDIMENT CONTROL LEGEND: |     |  |
|--------------------------------------|-----|--|
| SILT FENCE                           |     |  |
| PERVIOUS ACCESS ROAD                 |     |  |
| STABILIZED CONSTRUCTION ENTRANCE     |     |  |
| 25' VEGETATIVE BUFFER                | · · |  |
| CLEAR AND GRUB AREA                  |     |  |

# **GENERAL NOTES:**

- LIMITED USE PERVIOUS ACCESS ROAD IS LIMITED TO LOW IMPACT IRREGULAR MAINTENANCE ACCESS ASSOCIATED WITH RENEWABLE ENERGY PROJECTS IN NEW YORK STATE. REMOVE STUMPS, ROCKS AND DEBRIS AS NECESSARY. FILL VOIDS TO MATCH EXISTING
- NATIVE SOILS AND COMPACTION LEVEL. REMOVED TOPSOIL MAY BE SPREAD IN ADJACENT AREAS AS DIRECTED BY THE PROJECT ENGINEER. COMPACT TO THE DEGREE OF THE NATIVE INSITU SOIL. DO NOT PLACE IN AN
- AREA THAT IMPEDES STORMWATER DRAINAGE GRADE ROADWAY WHERE NECESSARY TO NATIVE SOIL AND DESIRED ELEVATION. MINOR GRADING FOR CROSS SLOPE CUT AND FILL MAY BE REQUIRED.
- REMOVE UNSUITABLE SOILS AS DIRECTED BY THE PROJECT ENGINEER. DO NOT PLACE IN AN AREA THAT IMPEDES STORMWATER DRAINAGE.
- TO ENSURE THAT SOIL IS NOT TRACKED ONTO THE LIMITED USE PERVIOUS ACCESS ROAD, IT SHALL NOT BE USED BY CONSTRUCTION VEHICLES TRANSPORTING SOIL, FILL MATERIAL, ETC. IF THE LIMITED USE PERVIOUS ACCESS ROAD IS COMPLETED DURING THE INITIAL PHASES OF CONSTRUCTION, A STANDARD NEW YORK STATE STABILIZED CONSTRUCTION ACCESS SHALL BE CONSTRUCTED AND UTILIZED TO REMOVE SEDIMENT FROM CONSTRUCTION VEHICLES AND EQUIPMENT PRIOR TO ENTERING THE LIMITED USE PERVIOUS ACCESS ROAD FROM ANY LOCATION ON OR OFFSITE. MAINTENANCE OF THE PERVIOUS ACCESS ROAD WILL BE
- REQUIRED IF SEDIMENT IS OBSERVED WITHIN THE CLEAN STONE. THE LIMITED USE PERVIOUS ACCESS ROAD SHALL NOT BE CONSTRUCTED OR USED UNTIL ALL AREAS WHERE UPGRADIENT SOIL DISTURBANCES (E.G CLEARING AND GRUBBING, GRADING, ETC) HAVE ACHIEVED FINAL STABILIZATION.

### GEOGRID MATERIAL NOTES (0-10% SLOPES);

- GRAVEL FILL MATERIAL SHALL CONSIST OF 1-4" CLEAN, DURABLE SHARP-ANGLED CRUSHED STONE OF UNIFORM QUALITY, MEETING THE SPECIFICATIONS OF NYSDOT ITEM 703-02, SIZE DESIGNATION 3-5 OF TABLE 703-4. STONE MAY BE PLACED IN FRONT OF AND SPREAD WITH A TRACKED VEHICLE. GRAVEL SHALL NOT BE COMPACTED.
- GEOGRID SHALL BE MIRAFI BXG110 OR APPROVED EQUAL. GEOGRID SHALL BE DESIGNED BASED ON EXISTING SOIL CONDITIONS AND PROPOSED HAUL ROAD SLOPES.
- IF MORE THAN ONE ROLL WIDTH IS REQUIRED, ROLLS SHOULD OVERLAP A MINIMUM OF SIX INCHES.
- REFER TO MANUFACTURER'S SPECIFICATION FOR PROPER TYING AND CONNECTIONS.
- LIMITED USE PERVIOUS ACCESS ROAD SHALL BE TOP DRESSED AS REQUIRED WITH ONLY 1-4" CRUSHED STONE MEETING NYSDOT ITEM 703-02 SPECIFICATIONS

BASIS OF DESIGN: TENCATE MIRAFI BXG110; GEOGRIDS; 365 SOUTH HOLLAND DRIVE, PENDERGRASS, CA (800) 685-9990, OR (706) 693-2226: WWW.MIRAFI.COM

## WOVEN GEOTEXTILE MATERIAL NOTES (POORLY DRAINED SOILS) :

SPECIFIED GEOTEXTILE WILL ONLY BE UTILIZED IN PLACID SOILS. PLACID SOILS CONSIST OF POORLY DRAINED SOILS COMPOSED OF FINELY TEXTURED PARTICLES AND ARE PRONOE TO RUTTING. PLACID SOILS ARE TYPICALLY PRESENT IN LOW-LYING AREAS WITH HYDROLOGIC SOLS GROUP (HSG) OF C OR D OR AS SPECIFIED FROM AN ENVIRONMENTAL SCIENTIST, SOIL SCIENTIST, OR GEOTECHNICAL DATA.

BASIS OF DESIGN: TENCATE MIRAFI RSI-SERIES WOVEN GEOSYNTHETICS; 365 SOUTH HOLLAND DRIVE, PENDERGRASS, GA; (800) 685-9990 OR (706) 693-2226; WWW.MIRAFI.COM