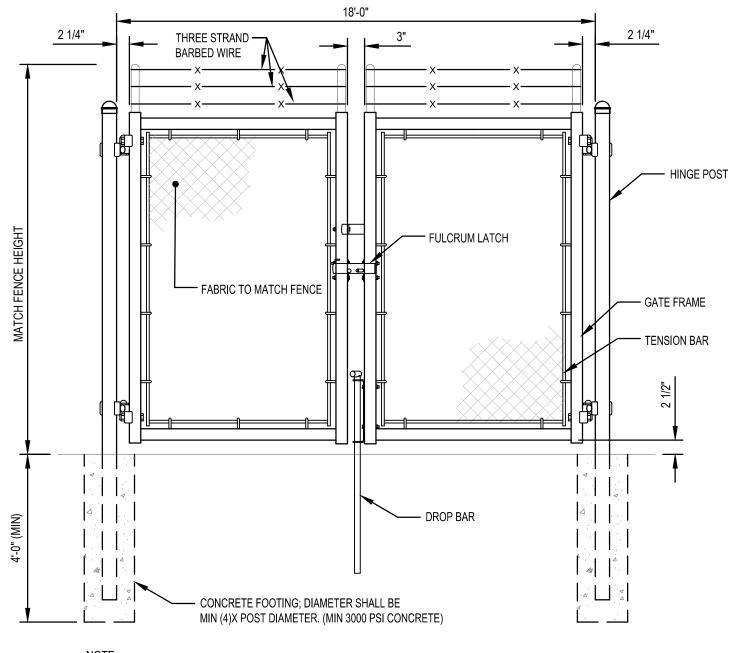

#### AQUIFER PROTECTION DISTRICT SPECIAL PERMIT

| APPLICANT                                                                                                      | Fee Paid                                       |
|----------------------------------------------------------------------------------------------------------------|------------------------------------------------|
| Name_SSC Cortlandville II LLC                                                                                  | Phone 561-866-8234                             |
| Address 334 Arapahoe Ave, Boulder,                                                                             | Colorado 80302                                 |
| PROPERTY OWNER                                                                                                 |                                                |
| Name SSC Cortlandville II LLC                                                                                  | Phone 561-866-8234                             |
| Address 334 Arapahoe Ave, Boulder,                                                                             | , Colorado 80302                               |
| If applicant is a Corporation, list name, ac officers and directors on reverse side.                           | ldress, phone and fax numbers of all corporate |
| PROPERTY INFORMATION                                                                                           |                                                |
| Location of property 4242 Bell Crest Dri Tax Map No. of Parcel Crtv-86.00-02-01 PROPERTY ACQUIRED ON, OR PENDI |                                                |
| IS PROPERTY IN FLOOD PLAIN?  AQUIFER PROTECTION AREA Partial  ZONING DISTRICT Agricultural                     | YES X NO                                       |
| Information to be provided as per Article at Zoning Law.                                                       | nd Section 178-47 of the Town of Cortlandville |
| DATE OF APPLICATION 7/23/2020                                                                                  | John H. Switzer Signature of Applicant         |
|                                                                                                                | Signature of Applicant                         |
|                                                                                                                | Zoning Officer                                 |
|                                                                                                                | Supervisor                                     |
| PERMIT GRANTED                                                                                                 |                                                |
| PERMIT DENIED                                                                                                  |                                                |