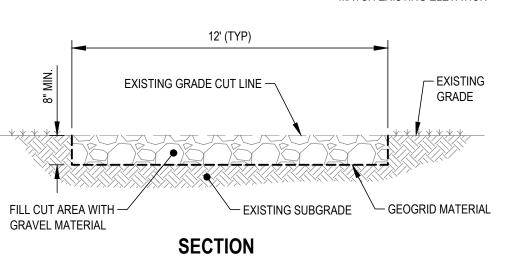

DRAWING IS A VIOLATION OF THE NEW YORK STATE EDUCATION LAW, SECTION 7209, SUBDIVISION 2.

2020.07.22

2.

Drawing Title

EROSION AND SEDIMENT CONTROLS PLAN

Drawing No.

C-101





NOTE:

ONLY EXTERIOR CHAIN LINK FENCE LINES GET (3) THREE LINE BARBED WIRE.





NOTE:
1. ONLY EXTERIOR CHAIN LINK FENCE GATES GET (3) THREE LINE BARBED WIRE.





MEDIUM VOLTAGE CABLE TRENCH DETAIL (MV) C-300





- 1. RACK STRUCTURE AND PV MODULES SHOWN ARE FOR ILLUSTRATIVE PURPOSES ONLY. ACTUAL COMPONENTS MAY VARY.
- 3. ARRAY ROW SPACING MUST ALWAYS BE EQUAL TO OR GREATER THAN ARRAY HORIZONTAL COVERAGE.





1. DRIVEN PILE FOUNDATIONS MAY BE USED IN LIEU OF CONCRETE EQUIPMENT PADS AS SHOWN.





SUMMIT SOLAR

334 Arapahoe Ave Boulder, Colorado 80302 Tel: 561.866.8234

Email: john@summitsolarcapital.com







LIMITED USE PERVIOUS ROAD

0% TO 10% SLOPES DETAIL

SCALE: NONE

#### GENERAL NOTES:

- LIMITED USE PERVIOUS ACCESS ROAD IS LIMITED TO LOW IMPACT IRREGULAR MAINTENANCE ACCESS ASSOCIATED WITH RENEWABLE ENERGY PROJECTS IN NEW YORK STATE.
   REMOVE STUMPS, ROCKS AND DEBRIS AS NECESSARY. FILL VOIDS TO MATCH EXISTING
- NATIVE SOILS AND COMPACTION LEVEL.

  3. REMOVED TOPSOIL MAY BE SPREAD IN ADJACENT AREAS AS DIRECTED BY THE PROJECT ENGINEER. COMPACT TO THE DEGREE OF THE NATIVE INSITU SOIL. DO NOT PLACE IN AN
- AREA THAT IMPEDES STORMWATER DRAINAGE
  4. GRADE ROADWAY WHERE NECESSARY TO NATIVE SOIL AND DESIRED ELEVATION. MINOR

GRADING FOR CROSS SLOPE CUT AND FILL MAY BE REQUIRED.

- 5. REMOVE UNSUITABLE SOILS AS DIRECTED BY THE PROJECT ENGINEER. DO NOT PLACE IN AN AREA THAT IMPEDES STORMWATER