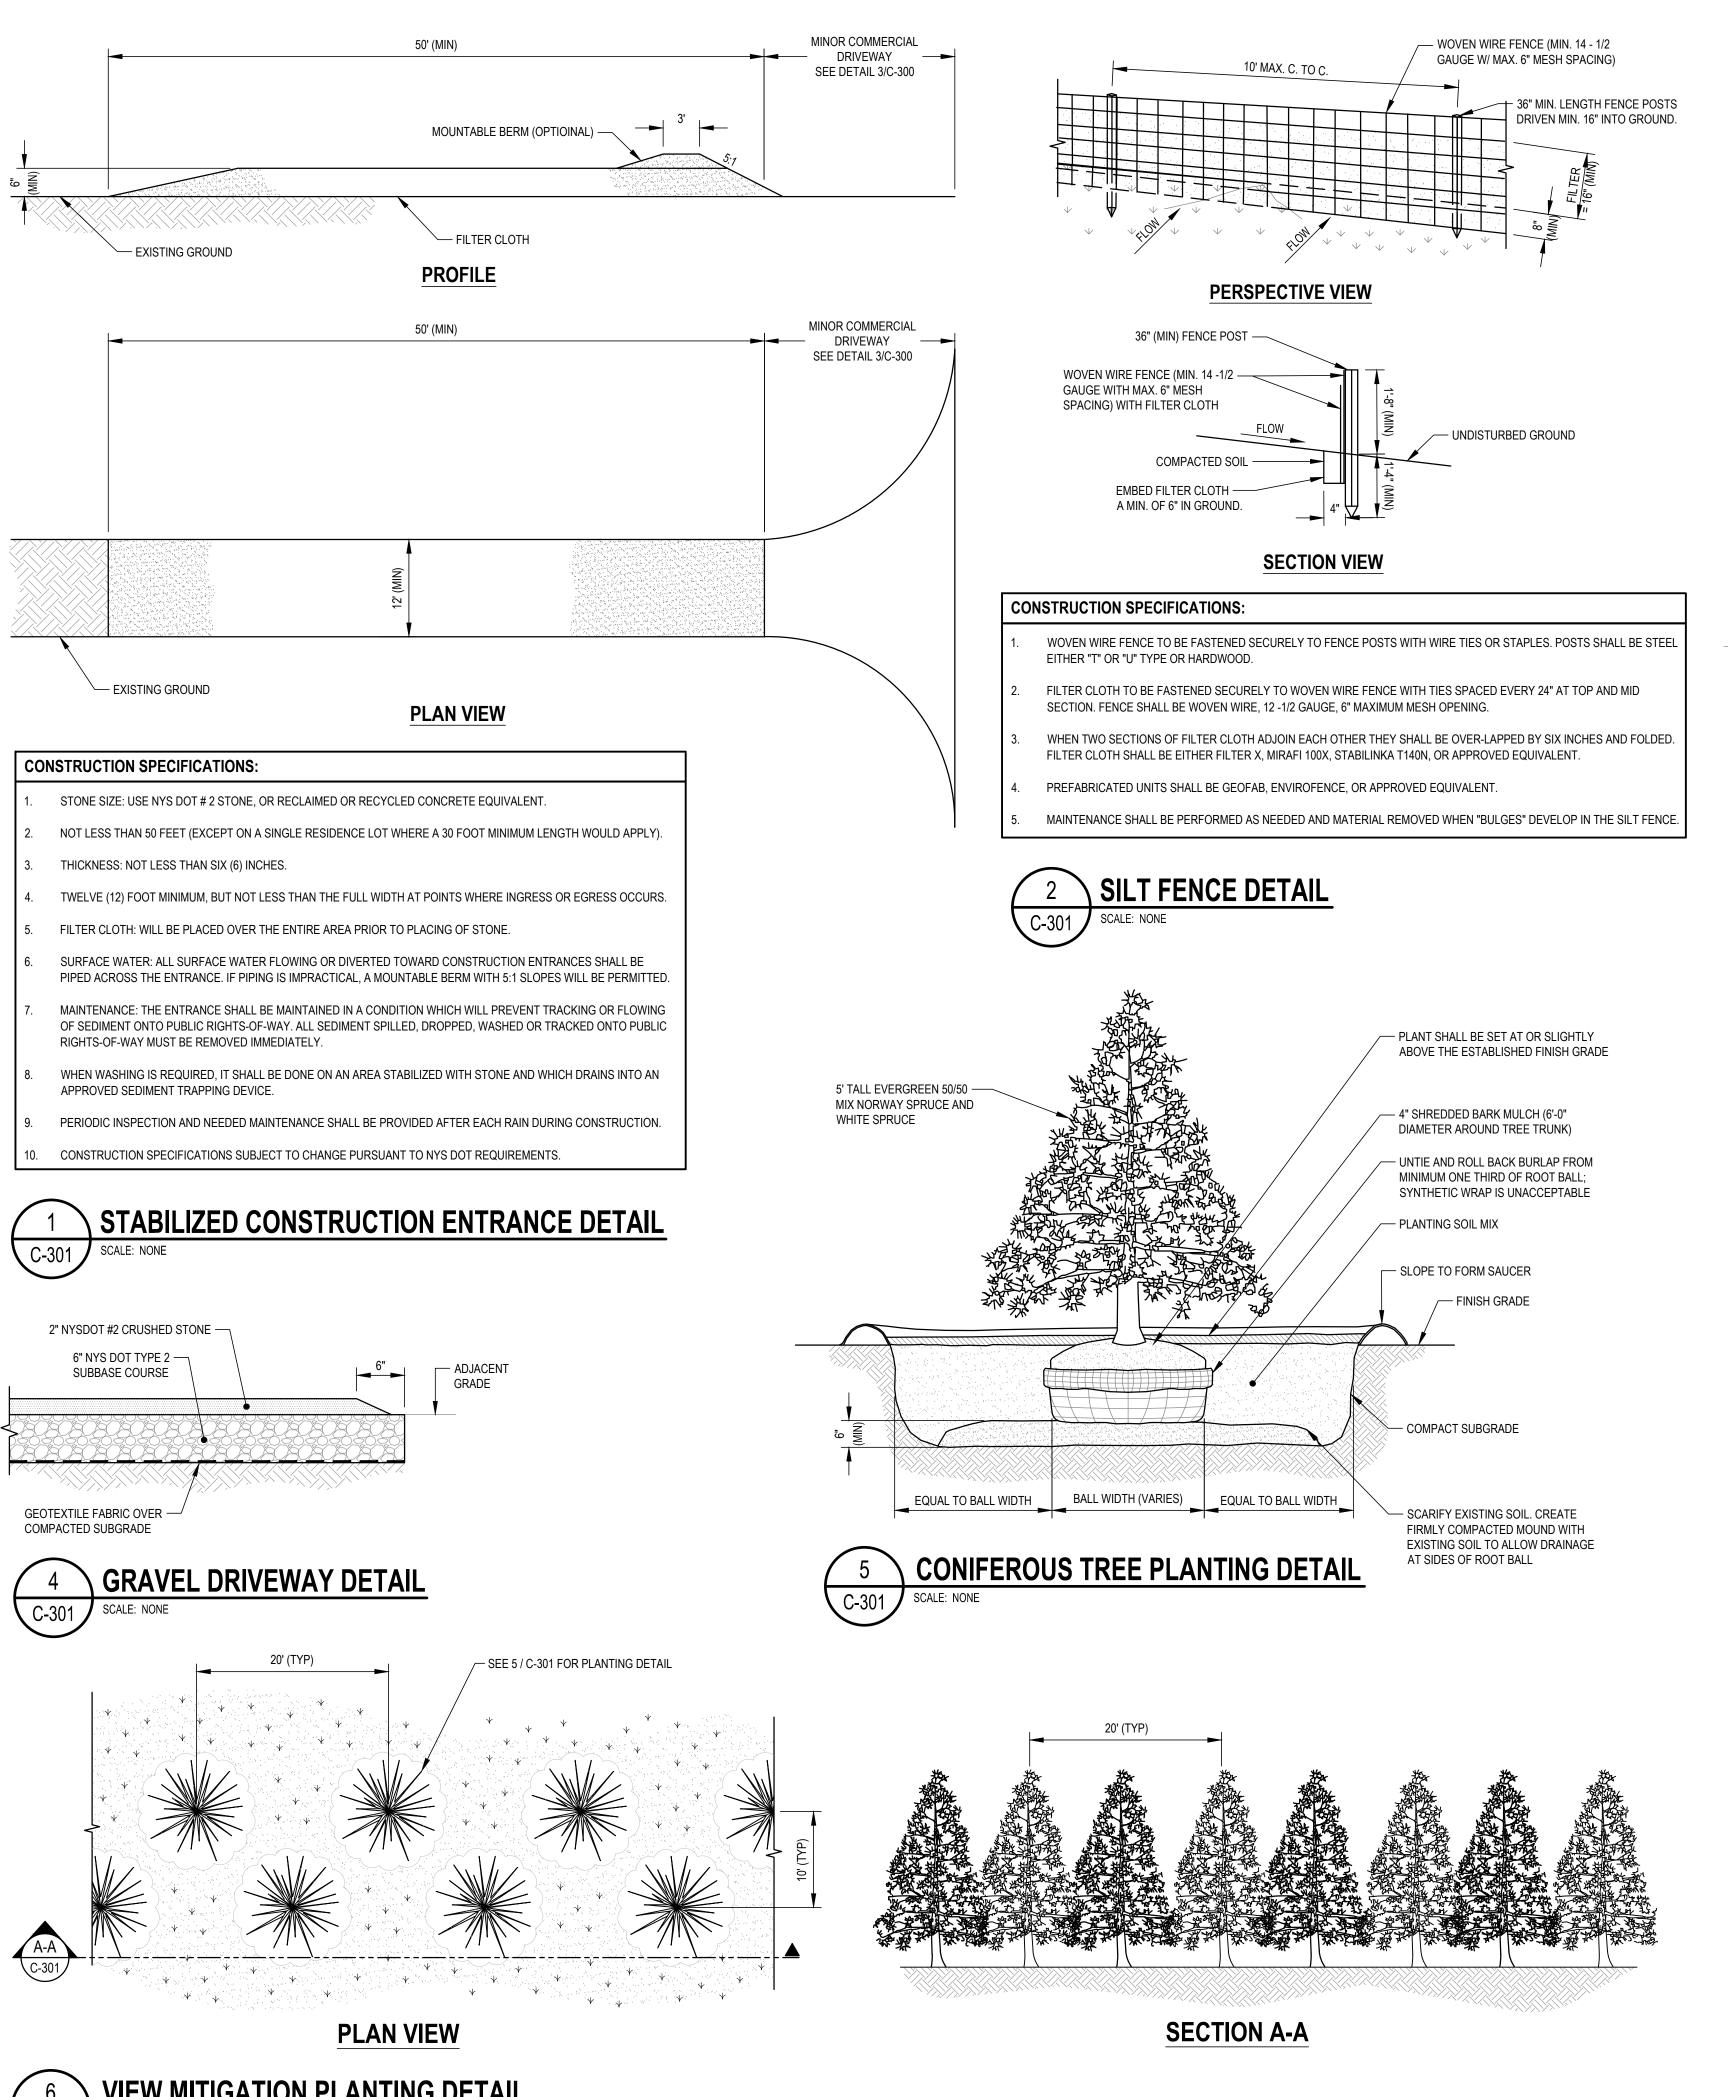

THIS DRAWING IS A VIOLATION OF THE NEW YORK STATE EDUCATION LAW, SECTION 7209, SUBDIVISION 2.

2020.07.22

2.

Drawing Title

EROSION AND SEDIMENT CONTROLS PLAN

Drawing No.

C-101





NOTE:

ONLY EXTERIOR CHAIN LINK FENCE LINES GET (3) THREE LINE BARBED WIRE.





NOTE:
1. ONLY EXTERIOR CHAIN LINK FENCE GATES GET (3) THREE LINE BARBED WIRE.





MEDIUM VOLTAGE CABLE TRENCH DETAIL (MV) C-300





- 1. RACK STRUCTURE AND PV MODULES SHOWN ARE FOR ILLUSTRATIVE PURPOSES ONLY. ACTUAL COMPONENTS MAY VARY.
- 3. ARRAY ROW SPACING MUST ALWAYS BE EQUAL TO OR GREATER THAN ARRAY HORIZONTAL COVERAGE.





1. DRIVEN PILE FOUNDATIONS MAY BE USED IN LIEU OF CONCRETE EQUIPMENT PADS AS SHOWN.





SUMMIT SOLAR

334 Arapahoe Ave Boulder, Colorado 80302 Tel: 561.866.8234

Email: john@summitsolarcapital.com







LIMITED USE PERVIOUS ROAD

0% TO 10% SLOPES DETAIL

SCALE: NONE

#### GENERAL NOTES:

- LIMITED USE PERVIOUS ACCESS ROAD IS LIMITED TO LOW IMPACT IRREGULAR MAINTENANCE ACCESS ASSOCIATED WITH RENEWABLE ENERGY PROJECTS IN NEW YORK STATE.
   REMOVE STUMPS, ROCKS AND DEBRIS AS NECESSARY. FILL VOIDS TO MATCH EXISTING
- NATIVE SOILS AND COMPACTION LEVEL.

  3. REMOVED TOPSOIL MAY BE SPREAD IN ADJACENT AREAS AS DIRECTED BY THE PROJECT ENGINEER. COMPACT TO THE DEGREE OF THE NATIVE INSITU SOIL. DO NOT PLACE IN AN
- AREA THAT IMPEDES STORMWATER DRAINAGE
  4. GRADE ROADWAY WHERE NECESSARY TO NATIVE SOIL AND DESIRED ELEVATION. MINOR

GRADING FOR CROSS SLOPE CUT AND FILL MAY BE REQUIRED.

- 5. REMOVE UNSUITABLE SOILS AS DIRECTED BY THE PROJECT ENGINEER. DO NOT PLACE IN AN AREA THAT IMPEDES STORMW