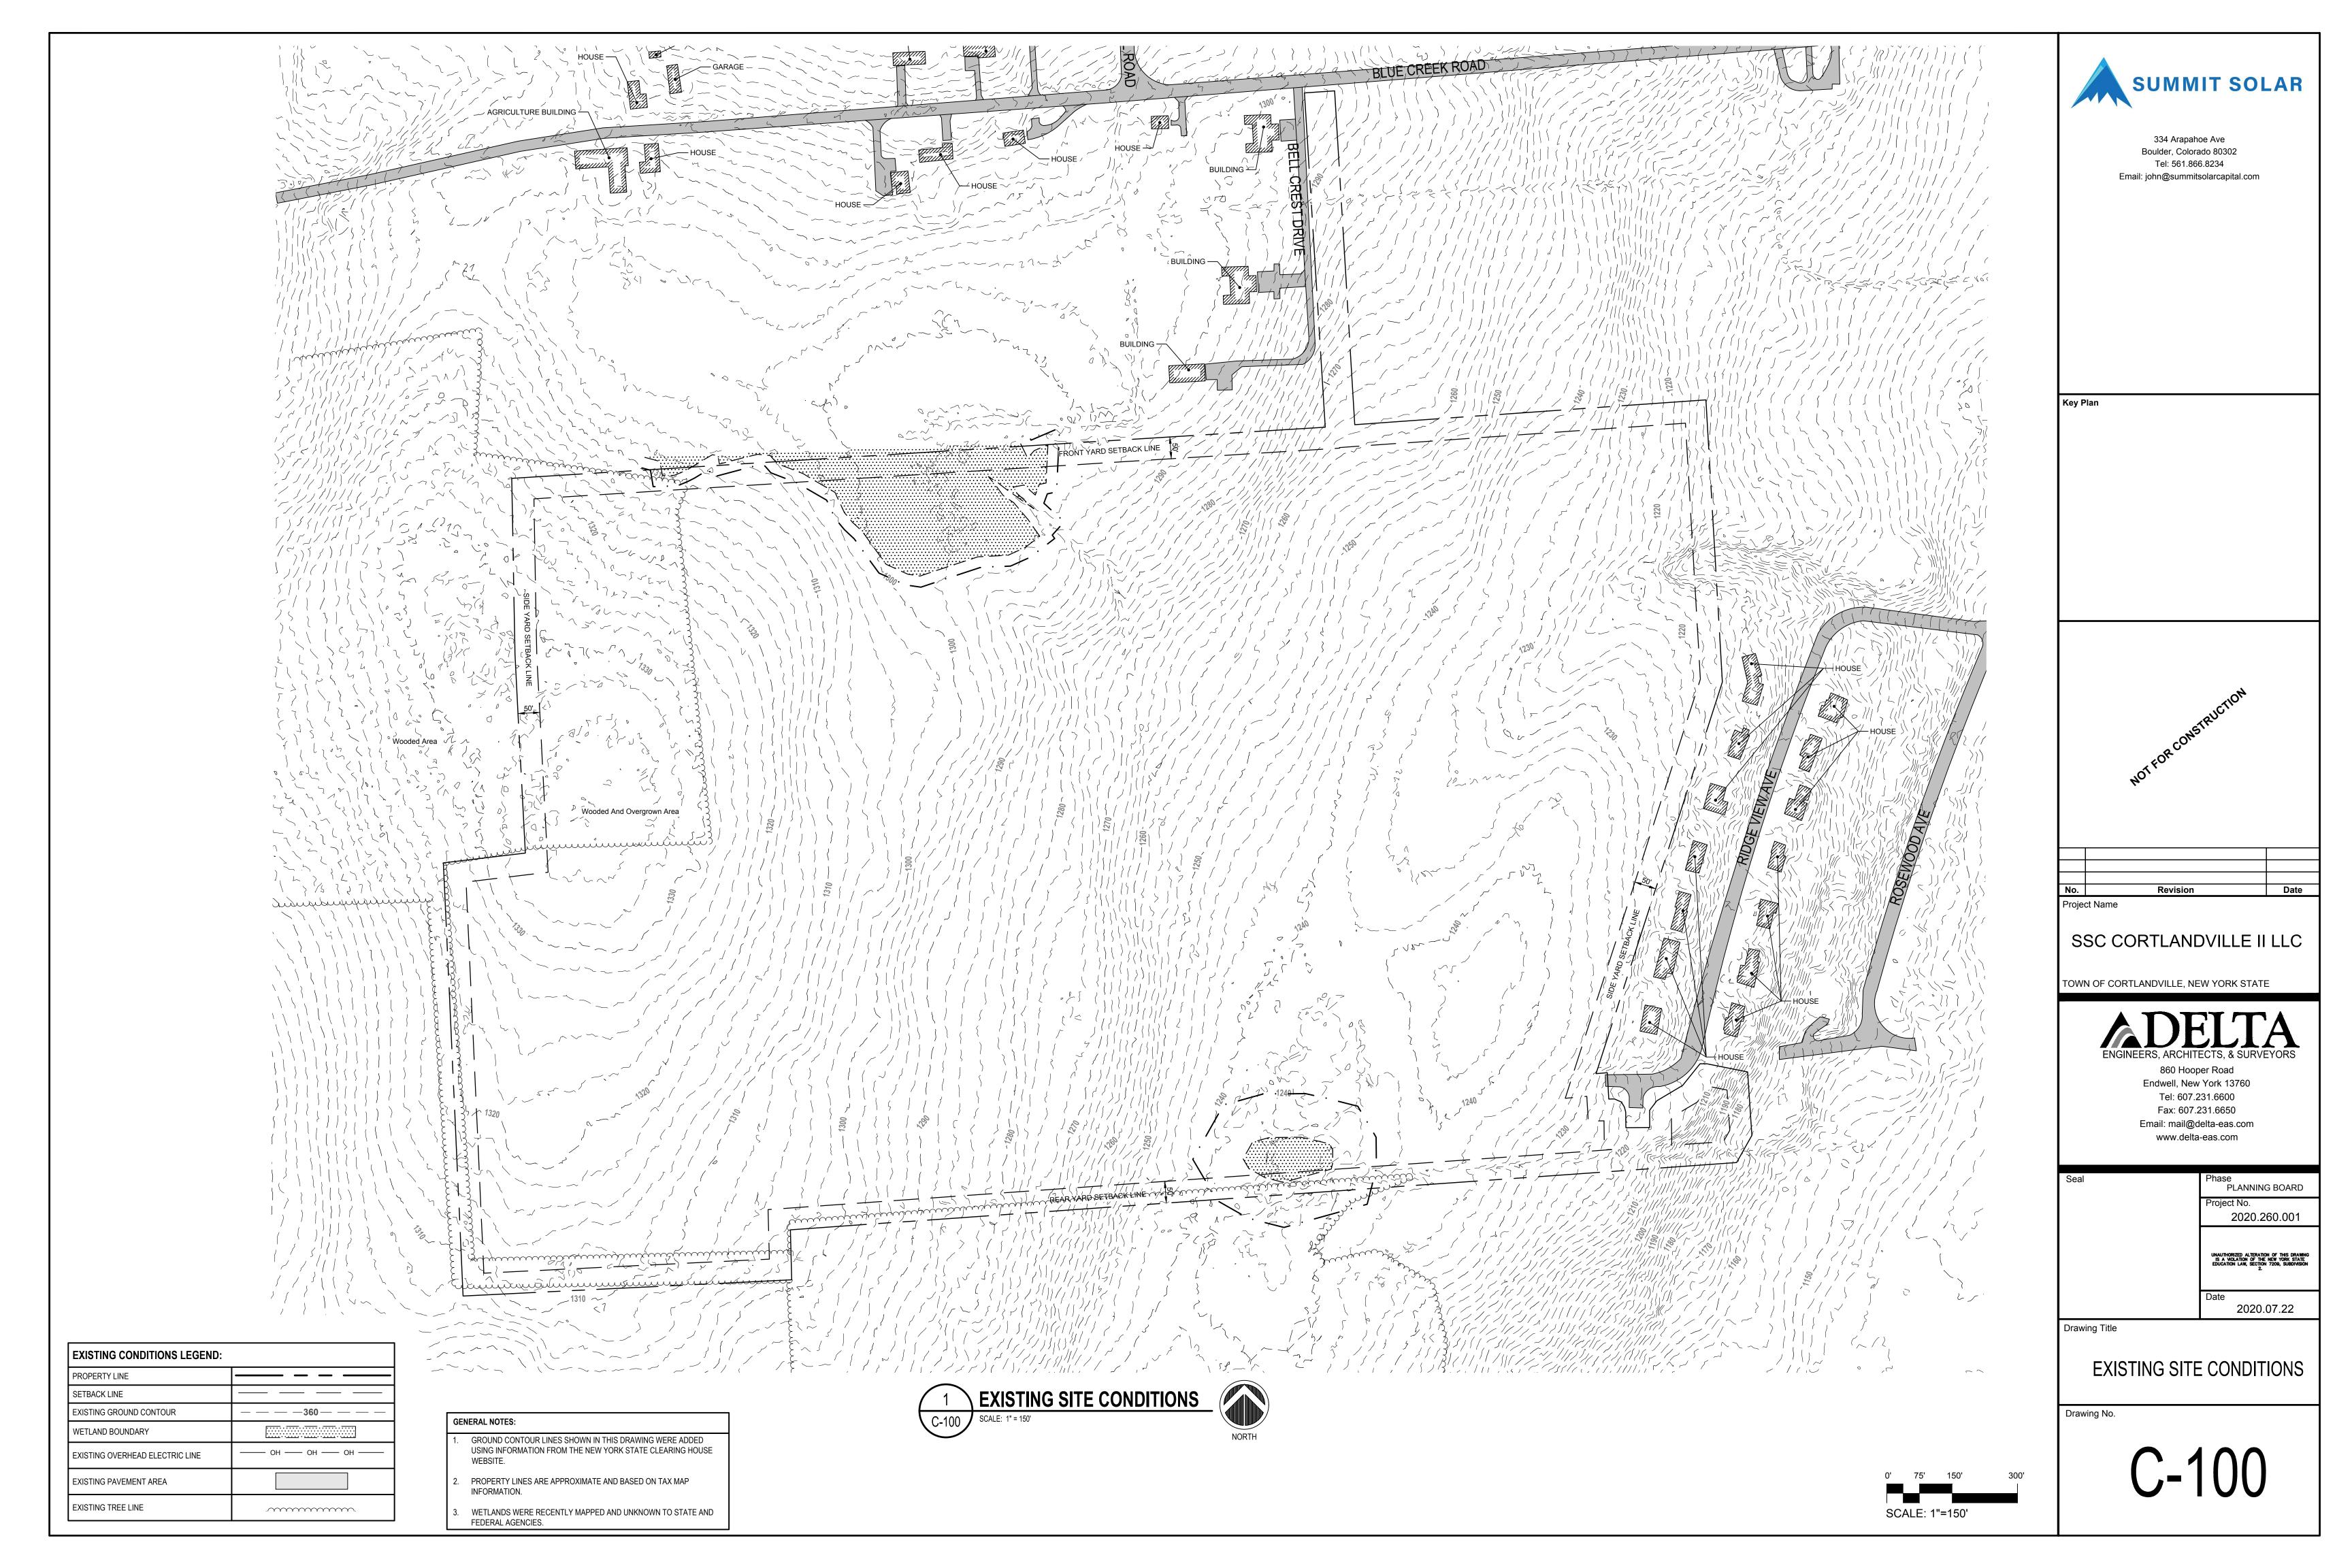

| Part 1 - Project and Spousor Information                                                                                                                                                                                                                    |           |  |  |  |
|-------------------------------------------------------------------------------------------------------------------------------------------------------------------------------------------------------------------------------------------------------------|-----------|--|--|--|
| Name of Action or Project: SSC Cortlandville II LLC                                                                                                                                                                                                         |           |  |  |  |
| Project Location (describe, and attach a location map):                                                                                                                                                                                                     |           |  |  |  |
| Project is northwest of the city of Cortland, outside of city limits, south of Blue Creek F                                                                                                                                                                 | Road.     |  |  |  |
| Brief Description of Proposed Action:                                                                                                                                                                                                                       |           |  |  |  |
| Installation of a 5.0MWAC ground mounted solar power facility on approximately +/-37.5 acres. Project includes construction of solar arrays, transformers, inverters, access roads, utility poles, and a perimeter security fence.                          |           |  |  |  |
| Name of Applicant or Sponsor: Telephone: 561-866-8234                                                                                                                                                                                                       |           |  |  |  |
| SSC Cortlandville II LLC  E-Mail: john@summitsolarcap                                                                                                                                                                                                       | nital com |  |  |  |
| Address:                                                                                                                                                                                                                                                    | Jitai.com |  |  |  |
| 334 Arapahoe Ave                                                                                                                                                                                                                                            |           |  |  |  |
| City/PO: State: Zip Co Boulder Colorado 8036                                                                                                                                                                                                                |           |  |  |  |
| 1. Does the proposed action only involve the legislative adoption of a plan, local law, ordinance,                                                                                                                                                          | O YES     |  |  |  |
| administrative rule, or regulation?  If Yes, attach a narrative description of the intent of the proposed action and the environmental resources that may be affected in the municipality and proceed to Part 2. If no, continue to question 2.             | x         |  |  |  |
| 2. Does the proposed action require a permit, approval or funding from any other governmental Agency?                                                                                                                                                       | O YES     |  |  |  |
| If Yes, list agency(s) name and permit or approval: Town of Cortlandville                                                                                                                                                                                   | x         |  |  |  |
| 3.a. Total acreage of the site of the proposed action?  b. Total acreage to be physically disturbed?  c. Total acreage (project site and any contiguous properties) owned or controlled by the applicant or project sponsor?  +/-1.38 acres  +/-113.3 acres |           |  |  |  |
| 4. Check all land uses that occur on, adjoining and near the proposed action.  □ Urban 🕱 Rural (non-agriculture) □ Industrial □ Commercial 🕱 Residential (suburban)                                                                                         |           |  |  |  |
| ▼ Forest ▼ Agriculture □ Aquatic □ Other (specify):□  □ Parkland                                                                                                                                                                                            |           |  |  |  |

| 5. Is the proposed acti                                                                              |                                               |                                                                           |                               | NO          | YES    | N/A |
|------------------------------------------------------------------------------------------------------|-----------------------------------------------|---------------------------------------------------------------------------|-------------------------------|-------------|--------|-----|
| a. A permitted use u                                                                                 | inder the zoning regu                         | ılations?                                                                 |                               |             | X      |     |
| b. Consistent with t                                                                                 | he adopted compreh                            | ensive plan?                                                              |                               |             | Х      |     |
| 6. Is the proposed action consistent with the predominant character of the existing built or natural |                                               |                                                                           |                               |             | NO     | YES |
| landscape?                                                                                           |                                               |                                                                           |                               |             |        | Х   |
| **** **                                                                                              | =                                             | l in, or does it adjoin, a state listed Crit                              | tical Environmental A         | rea?        | NO     | YES |
| If Yes, identify:                                                                                    |                                               |                                                                           |                               |             | X      |     |
| 8. a. Will the propose                                                                               | d action result in a s                        | ubstantial increase in traffic above pres                                 | sent levels?                  |             | NO     | YES |
|                                                                                                      |                                               | •                                                                         |                               |             | X      |     |
| b. Are public transp                                                                                 | oortation service(s) a                        | vailable at or near the site of the propo                                 | osed action?                  |             | X      |     |
| c. Are any pedestria                                                                                 | an accommodations                             | or bicycle routes available on or near s                                  | site of the proposed ac       | tion?       | Х      |     |
|                                                                                                      |                                               | the state energy code requirements?                                       |                               |             | NO     | YES |
| If the proposed action v                                                                             | will exceed requirem                          | ents, describe design features and tech                                   | mologies:                     |             |        | Х   |
|                                                                                                      |                                               |                                                                           |                               |             |        |     |
|                                                                                                      |                                               | existing public/private water supply?                                     |                               |             | NO     | YES |
|                                                                                                      | ie existing system ha<br>e method for providi | we capacity to provide service?                                           | □ NO □ YES]                   |             |        |     |
|                                                                                                      |                                               | ed for the operation of this faci                                         | ility.                        |             | X      |     |
| 11. Will the proposed a                                                                              | ction connect to exis                         | sting wastewater utilities?                                               |                               |             | NO     | YES |
|                                                                                                      |                                               | ve capacity to provide service?                                           | □ NO □ YES]                   |             |        |     |
|                                                                                                      |                                               | ng wastewater treatment:<br>of required for the operation of              | this facility.                | <del></del> | X      |     |
|                                                                                                      |                                               | is listed on either the State or National                                 | -                             |             | NO     | YES |
| Places?                                                                                              |                                               |                                                                           |                               |             | Х      | •   |
| b. Is the proposed                                                                                   | action located in an a                        | archeological sensitive area?                                             |                               |             | X      |     |
| 13. a. Does any portion                                                                              | of the site of the pro                        | pposed action, or lands adjoining the p                                   | roposed action, contai        | tì          | NO     | YES |
|                                                                                                      |                                               | ted by a federal, state or local agency?                                  |                               |             |        | Х   |
|                                                                                                      |                                               | alter, or encroach into, any existing v                                   |                               |             | Х      |     |
| If Yes, identify the wet                                                                             | land or waterbody ar<br>are located on th     | nd extent of alterations in square feet one southern side of the site. No | or acres:<br>o impacts or     |             |        |     |
|                                                                                                      |                                               | etlands. A 100 ft buffer will be                                          |                               |             |        |     |
| 14 Identify the tynical                                                                              | habitat types that or                         | cur on, or are likely to be found on the                                  | e project site. Check :       | all that :  | anniv. |     |
|                                                                                                      | ☐ Forest                                      |                                                                           | ☐ Early mid-successi          |             | 1PP+3. |     |
| ₩ Wetland                                                                                            | □ Urban                                       | 🛛 Suburban                                                                |                               |             |        |     |
|                                                                                                      | = =                                           | tain any species of animal, or associat                                   | ed habitats, listed           |             | NO     | YES |
| by the State or Fede                                                                                 | ral government as th                          | nreatened or endangered?                                                  |                               |             | Х      |     |
| 16. Is the project site lo                                                                           | cated in the 100 year                         | r flood plain?                                                            |                               |             | NO     | YES |
|                                                                                                      |                                               | ***************************************                                   |                               |             | X      |     |
| 17. Will the proposed a If Yes,                                                                      | ction create storm w                          | ater discharge, either from point or no                                   | n-point sources?              |             | NO     | YES |
| a. Will storm water d                                                                                | lischarges flow to ad                         | jacent properties?                                                        | ĭ NO □ YES                    |             | X      |     |
|                                                                                                      |                                               | d to established conveyance systems (                                     |                               | ıs)?        |        |     |
| If Yes, briefly describe:<br>Existing grade t                                                        | ;<br>o remain relativ                         | ely unchanged and there is no                                             | □ NO 🛭 YEŞ<br>mass grading. S | torm        |        |     |
| water not be ma                                                                                      | aterially impacte                             | d by this project and will flow t                                         |                               |             |        |     |
| natural and mar                                                                                      | n-made conveva                                | ance systems.                                                             |                               |             |        |     |