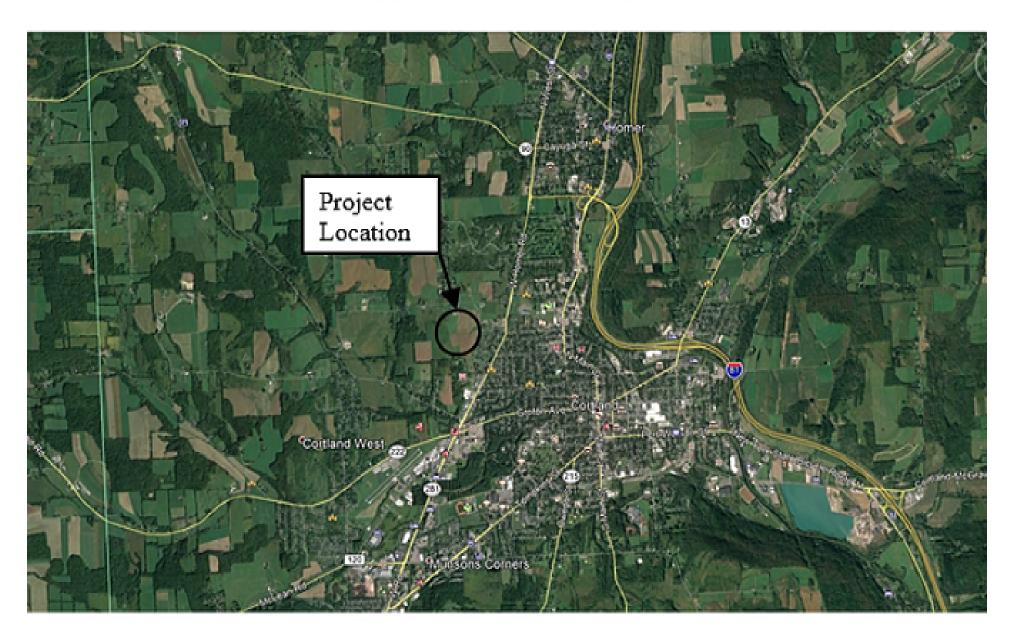

| Part 1 - Project and Spousor Information                                                                                                                                                                                                                    |           |  |  |  |
|-------------------------------------------------------------------------------------------------------------------------------------------------------------------------------------------------------------------------------------------------------------|-----------|--|--|--|
| Name of Action or Project: SSC Cortlandville II LLC                                                                                                                                                                                                         |           |  |  |  |
| Project Location (describe, and attach a location map):                                                                                                                                                                                                     |           |  |  |  |
| Project is northwest of the city of Cortland, outside of city limits, south of Blue Creek F                                                                                                                                                                 | Road.     |  |  |  |
| Brief Description of Proposed Action:                                                                                                                                                                                                                       |           |  |  |  |
| Installation of a 5.0MWAC ground mounted solar power facility on approximately +/-37.5 acres. Project includes construction of solar arrays, transformers, inverters, access roads, utility poles, and a perimeter security fence.                          |           |  |  |  |
| Name of Applicant or Sponsor: Telephone: 561-866-8234                                                                                                                                                                                                       |           |  |  |  |
| SSC Cortlandville II LLC  E-Mail: john@summitsolarcap                                                                                                                                                                                                       | nital com |  |  |  |
| Address:                                                                                                                                                                                                                                                    | Jitai.com |  |  |  |
| 334 Arapahoe Ave                                                                                                                                                                                                                                            |           |  |  |  |
| City/PO: State: Zip Co Boulder Colorado 8036                                                                                                                                                                                                                |           |  |  |  |
| 1. Does the proposed action only involve the legislative adoption of a plan, local law, ordinance,                                                                                                                                                          | O YES     |  |  |  |
| administrative rule, or regulation?  If Yes, attach a narrative description of the intent of the proposed action and the environmental resources that may be affected in the municipality and proceed to Part 2. If no, continue to question 2.             | x         |  |  |  |
| 2. Does the proposed action require a permit, approval or funding from any other governmental Agency?                                                                                                                                                       | O YES     |  |  |  |
| If Yes, list agency(s) name and permit or approval: Town of Cortlandville                                                                                                                                                                                   | x         |  |  |  |
| 3.a. Total acreage of the site of the proposed action?  b. Total acreage to be physically disturbed?  c. Total acreage (project site and any contiguous properties) owned or controlled by the applicant or project sponsor?  +/-1.38 acres  +/-113.3 acres |           |  |  |  |
| 4. Check all land uses that occur on, adjoining and near the proposed action.  □ Urban 🕱 Rural (non-agriculture) □ Industrial □ Commercial 🕱 Residential (suburban)                                                                                         |           |  |  |  |
| ▼ Forest ▼ Agriculture □ Aquatic □ Other (specify):□  □ Parkland                                                                                                                                                                                            |           |  |  |  |