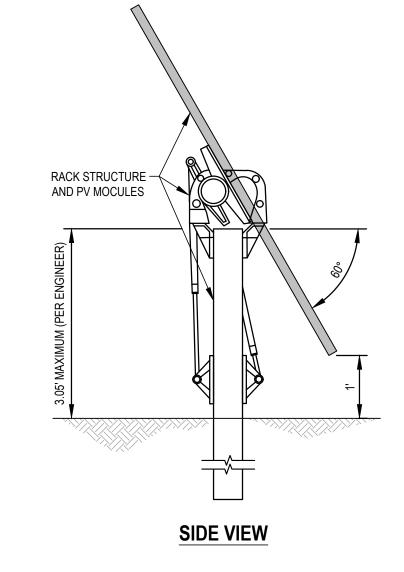

02 Tel: 561.866.8234 Email: john@summitsolarcapital.com

Key P

NOTE

Project Name

SSC CORTLANDVILLE II LLC

Revision

TOWN OF CORTLANDVILLE, NEW YORK STATE

ENGINEERS, ARCHITECTS, & SURVEYORS

860 Hooper Road
Endwell, New York 13760
Tel: 607.231.6600
Fax: 607.231.6650
Email: mail@delta-eas.com
www.delta-eas.com

Seal

Phase
PLANNING BOARD

Project No. 2020.260.001

Date

UNAUTHORIZED ALTERATION OF THIS DRAWING IS A VIOLATION OF THE NEW YORK STATE EDUCATION LAW, SECTION 7209, SUBDIVISION 2.

2020.07.22

2.

Drawing Title

EROSION AND SEDIMENT CONTROLS PLAN

Drawing No.

C-101





NOTE:

ONLY EXTERIOR CHAIN LINK FENCE LINES GET (3) THREE LINE BARBED WIRE.





NOTE:
1. ONLY EXTERIOR CHAIN LINK FENCE GATES GET (3) THREE LINE BARBED WIRE.





MEDIUM VOLTAGE CABLE TRENCH DETAIL (MV) C-300





- 1. RACK STRUCTURE AND PV MODULES SHOWN ARE FOR ILLUSTRATIVE PURPOSES ONLY. ACTUAL COMPONENTS MAY VARY.
- 3. ARRAY ROW SPACING MUST ALWAYS BE EQUAL TO OR GREATER THAN ARRAY HORIZONTAL COVERAGE.





1. DRIVEN PILE FOUNDATIONS MAY BE USED IN LIEU OF CONCRETE EQUIPMENT PADS AS SHOWN.





SUMMIT SOLAR

334 Arapahoe Ave Boulder, Colorado 80302 Tel: 561.866.8234

Email: john@summitsolarcapital.com







LIMITED USE PERVIOUS ROAD

0% TO 10% SLOPES DETAIL

SCALE: NONE

#### GENERAL NOTES:

- LIMITED USE PERVIOUS ACCESS ROAD IS LIMITED TO LOW IMPACT IRREGULAR MAINTENANCE ACCESS ASSOCIATED WITH RENEWABLE ENERGY PROJECTS IN NEW YORK STATE.
   REMOVE STUMPS, ROCKS AND DEBRIS AS NECESSARY. FILL VOIDS TO MATCH EXISTING
- NATIVE SOILS AND COMPACTION LEVEL.

  3. REMOVED TOPSOIL MAY BE SPREAD IN A