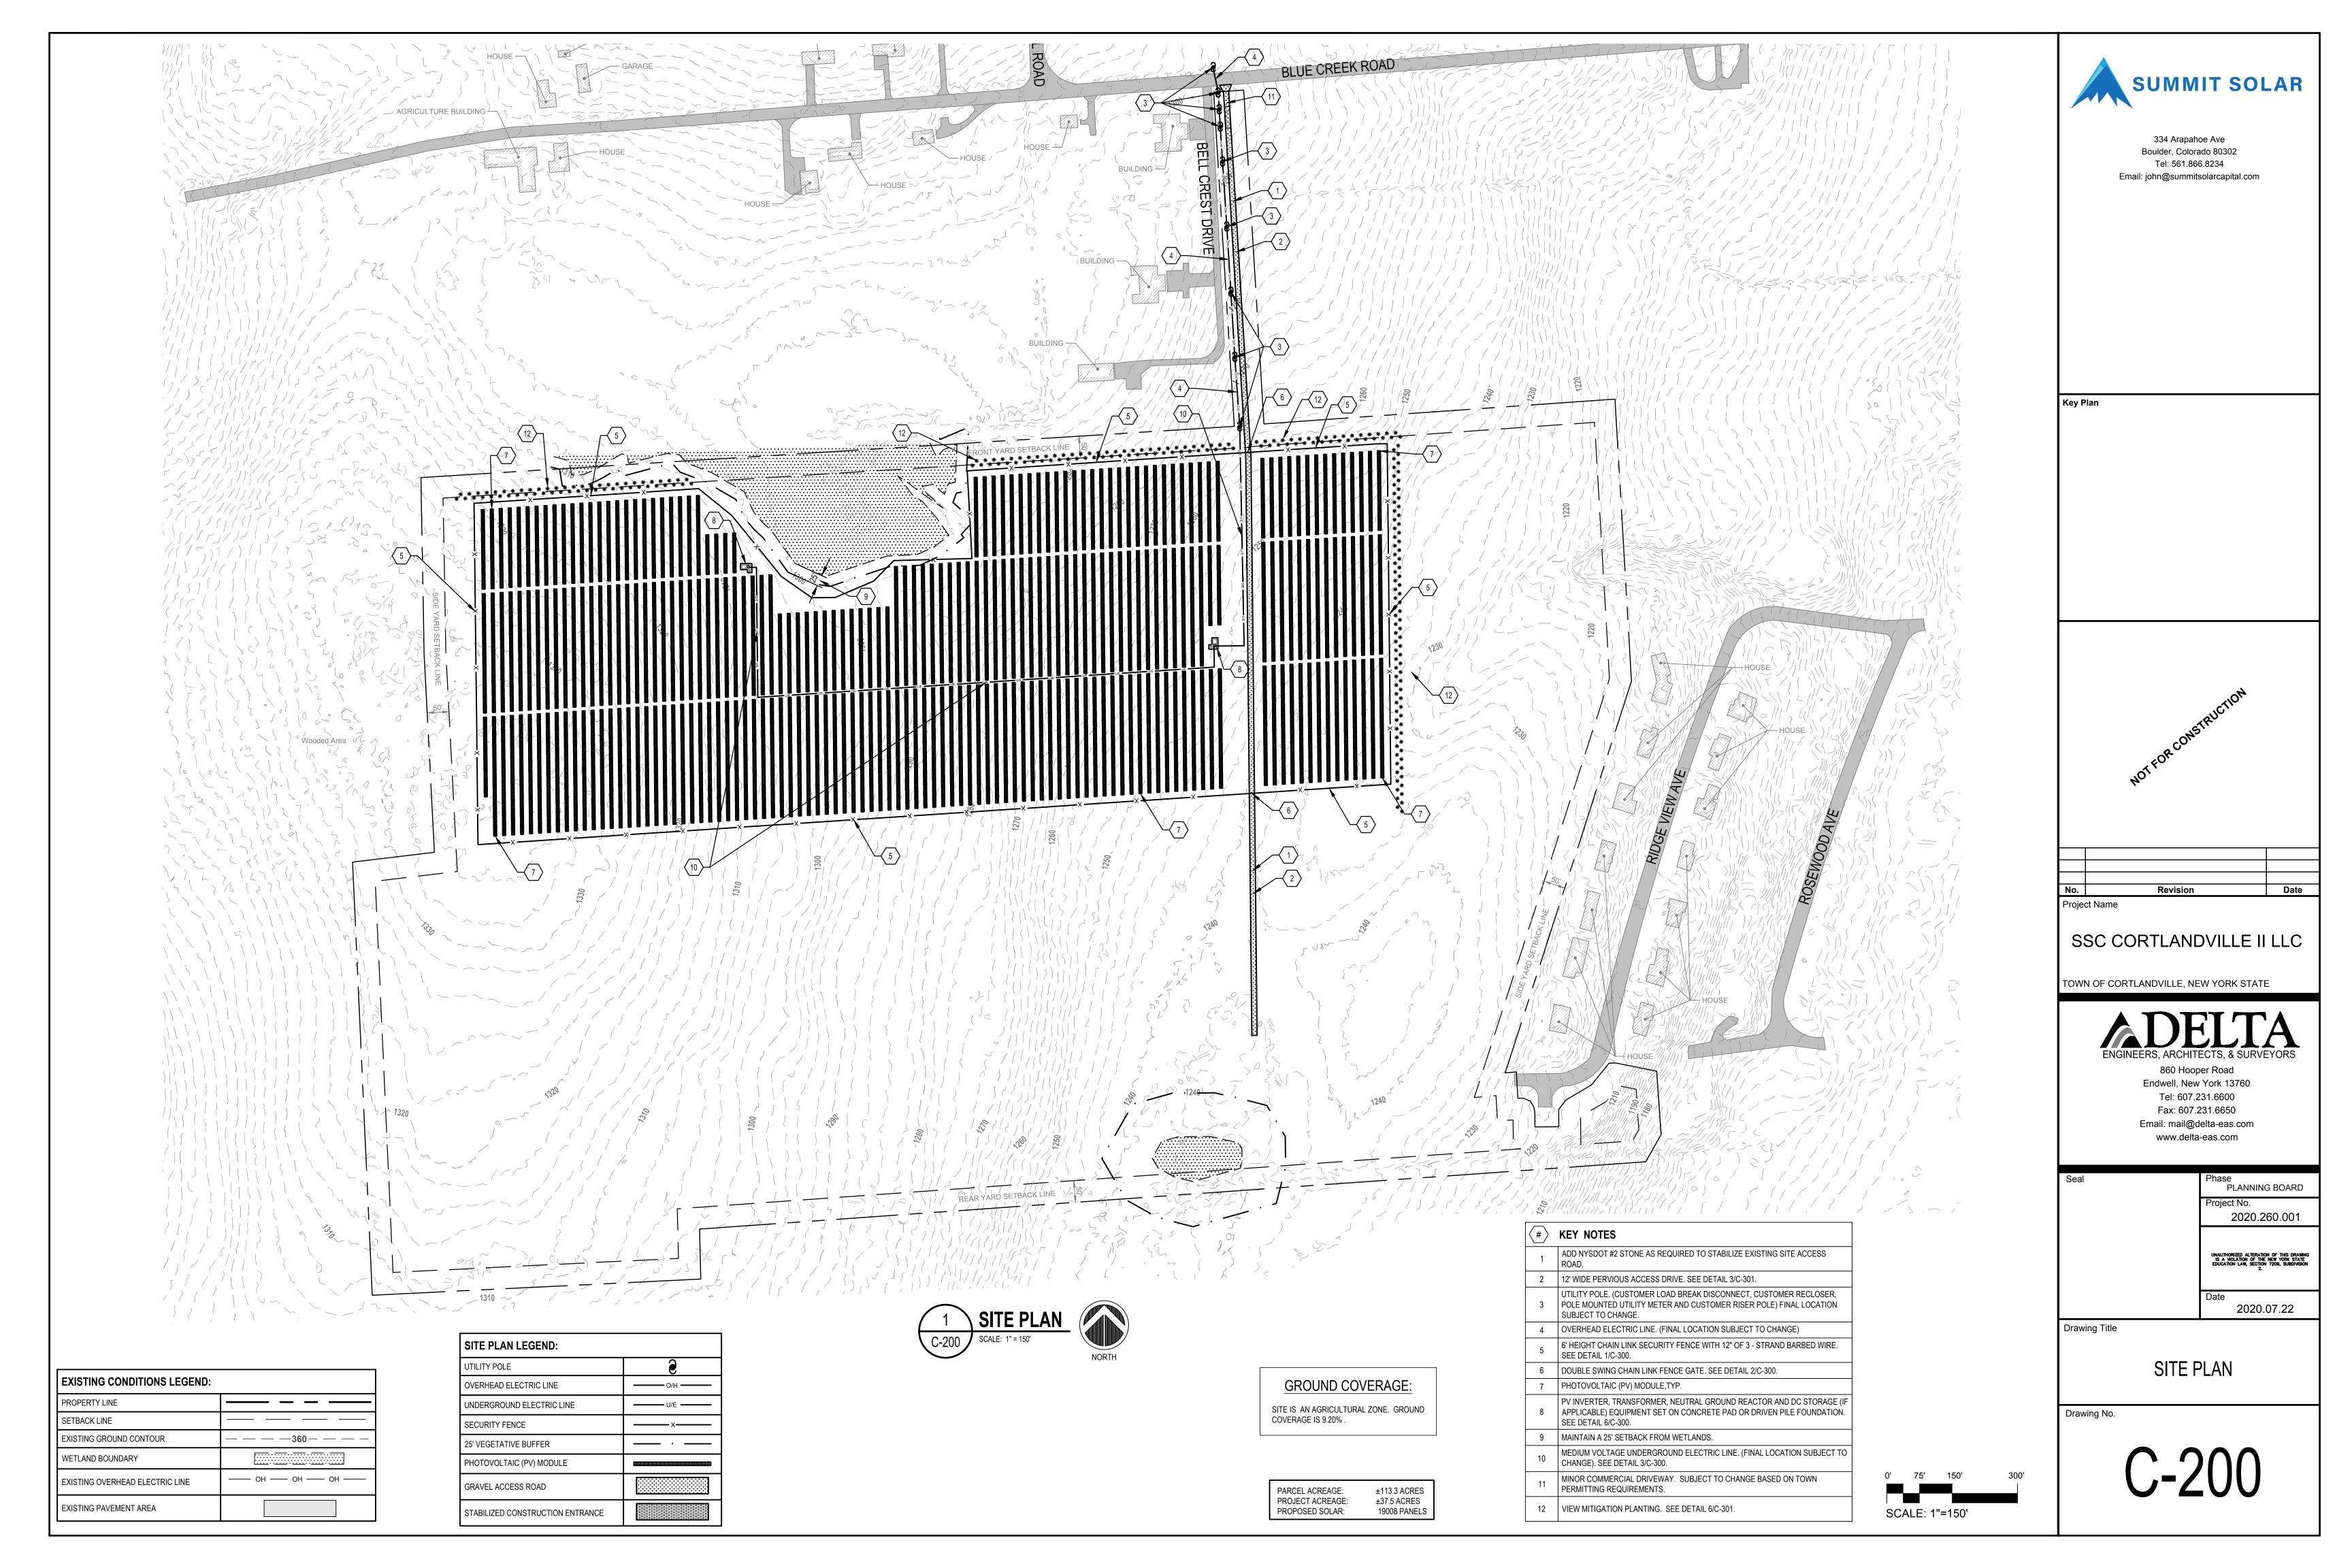

| Part 1 - Project and Spousor Information                                                                                                                                                                                                                    |           |  |  |  |
|-------------------------------------------------------------------------------------------------------------------------------------------------------------------------------------------------------------------------------------------------------------|-----------|--|--|--|
| Name of Action or Project: SSC Cortlandville II LLC                                                                                                                                                                                                         |           |  |  |  |
| Project Location (describe, and attach a location map):                                                                                                                                                                                                     |           |  |  |  |
| Project is northwest of the city of Cortland, outside of city limits, south of Blue Creek F                                                                                                                                                                 | Road.     |  |  |  |
| Brief Description of Proposed Action:                                                                                                                                                                                                                       |           |  |  |  |
| Installation of a 5.0MWAC ground mounted solar power facility on approximately +/-37.5 acres. Project includes construction of solar arrays, transformers, inverters, access roads, utility poles, and a perimeter security fence.                          |           |  |  |  |
| Name of Applicant or Sponsor: Telephone: 561-866-8234                                                                                                                                                                                                       |           |  |  |  |
| SSC Cortlandville II LLC  E-Mail: john@summitsolarcap                                                                                                                                                                                                       | nital com |  |  |  |
| Address:                                                                                                                                                                                                                                                    | Jitai.com |  |  |  |
| 334 Arapahoe Ave                                                                                                                                                                                                                                            |           |  |  |  |
| City/PO: State: Zip Co Boulder Colorado 8036                                                                                                                                                                                                                |           |  |  |  |
| 1. Does the proposed action only involve the legislative adoption of a plan, local law, ordinance,                                                                                                                                                          | O YES     |  |  |  |
| administrative rule, or regulation?  If Yes, attach a narrative description of the intent of the proposed action and the environmental resources that may be affected in the municipality and proceed to Part 2. If no, continue to question 2.             | x         |  |  |  |
| 2. Does the proposed action require a permit, approval or funding from any other governmental Agency?                                                                                                                                                       | O YES     |  |  |  |
| If Yes, list agency(s) name and permit or approval: Town of Cortlandville                                                                                                                                                                                   | x         |  |  |  |
| 3.a. Total acreage of the site of the proposed action?  b. Total acreage to be physically disturbed?  c. Total acreage (project site and any contiguous properties) owned or controlled by the applicant or project sponsor?  +/-1.38 acres  +/-113.3 acres |           |  |  |  |
| 4. Check all land uses that occur on, adjoining and near the proposed action.  □ Urban 🕱 Rural (non-agriculture) □ Industrial □ Commercial 🕱 Residential (suburban)                                                                                         |           |  |  |  |
| ▼ Forest ▼ Agriculture □ Aquatic □ Other (specify):□  □ Parkland                                                                                                                                                                                            |           |  |  |  |

| 5. Is the proposed acti                                                                              |                                               |                                                                           |                               | NO          | YES    | N/A |
|------------------------------------------------------------------------------------------------------|-----------------------------------------------|---------------------------------------------------------------------------|-------------------------------|-------------|--------|-----|
| a. A permitted use u                                                                                 | inder the zoning regu                         | ılations?                                                                 |                               |             | X      |     |
| b. Consistent with t                                                                                 | he adopted compreh                            | ensive plan?                                                              |                               |             | Х      |     |
| 6. Is the proposed action consistent with the predominant character of the existing built or natural |                                               |                                                                           |                               |             | NO     | YES |
| landscape?                                                                                           |                                               |                                                                           |                               |             |        | Х   |
| **** **                                                                                              | =                                             | l in, or does it adjoin, a state listed Crit                              | tical Environmental A         | rea?        | NO     | YES |
| If Yes, identify:                                                                                    |                                               |                                                                           |                               |             | X      |     |
| 8. a. Will the propose                                                                               | d action result in a s                        | ubstantial increase in traffic above pres                                 | sent levels?                  |             | NO     | YES |
|                                                                                                      |                                               | •                                                                         |                               |             | X      |     |
| b. Are public transp                                                                                 | oortation service(s) a                        | vailable at or near the site of the propo                                 | osed action?                  |             | X      |     |
| c. Are any pedestria                                                                                 | an accommodations                             | or bicycle routes available on or near s                                  | site of the proposed ac       | tion?       | Х      |     |
|                                                                                                      |                                               | the state energy code requirements?                                       |                               |             | NO     | YES |
| If the proposed action v                                                                             | will exceed requirem                          | ents, describe design features and tech                                   | mologies:                     |             |        | Х   |
|                                                                                                      |                                               |                                                                           |                               |             |        |     |
|                                                                                                      |                                               | existing public/private water supply?                                     |                               |             | NO     | YES |
|                                                                                                      | ie existing system ha<br>e method for providi | we capacity to provide service?                                           | □ NO □ YES]                   |             |        |     |
|                                                                                                      |                                               | ed for the operation of this faci                                         | ility.                        |             | X      |     |
| 11. Will the proposed a                                                                              | ction connect to exis                         | sting wastewater utilities?                                               |                               |             | NO     | YES |
|                                                                                                      |                                               | ve capacity to provide service?                                           | □ NO □ YES]                   |             |        |     |
|                                                                                                      |                                               | ng wastewater treatment:<br>of required for the operation of              | this facility.                | <del></del> | X      |     |
|                                                                                                      |                                               | is listed on either the State or National                                 | -                             |             | NO     | YES |
| Places?                                                                                              |                                               |                                                                           |                               |             | Х      | •   |
| b. Is the proposed                                                                                   | action located in an a                        | archeological sensitive area?                                             |                               |             | X      |     |
| 13. a. Does any portion                                                                              | of the site of the pro                        | pposed action, or lands adjoining the p                                   | roposed action, contai        | tì          | NO     | YES |
|                                                                                                      |                                               | ted by a federal, state or local agency?                                  |                               |             |        | Х   |
|                                                                                                      |                                               | alter, or encroach into, any existing v                                   |                               |             | Х      |     |
| If Yes, identify the wet                                                                             | land or waterbody ar<br>are located on th     | nd extent of alterations in square feet one southern side of the site. No | or acres:<br>o impacts or     |             |        |     |
|                                                                                                      |                                               | etlands. A 100 ft buffer will be                                          |                               |             |        |     |
| 14 Identify the tynical                                                                              | habitat types that or                         | cur on, or are likely to be found on the                                  | e project site. Check :       | all that :  | anniv. |     |
|                                                                                                      | ☐ Forest                                      |                                                                           | ☐ Early mid-successi          |             | 1PP+3. |     |
| ₩ Wetland                                                                                            | □ Urban                                       | 🛛 Suburban                                                                |                               |             |        |     |
|                                                                                                      | = =                                           | tain any species of animal, or associat                                   | ed habitats, listed           |             | NO     | YES |
| by the State or Fede                                                                                 | ral government as th                          | nreatened or endangered?                                                  |                               |             | Х      |     |
| 16. Is the project site lo                                                                           | cated in the 100 year                         | r flood plain?                                                            |                               |             | NO     | YES |
|                                                                                                      |                                               | ***************************************                                   |                               |             | X      |     |
| 17. Will the proposed a If Yes,                                                                      | ction create storm w                          | ater discharge, either from point or no                                   | n-point sources?              |             | NO     | YES |
| a. Will storm water d                                                                                | lischarges flow to ad                         | jacent properties?                                                        | ĭ NO □ YES                    |             | X      |     |
|                                                                                                      |                                               | d to established conveyance systems (                                     |                               | ıs)?        |        |     |
| If Yes, briefly describe:<br>Existing grade t                                                        | ;<br>o remain relativ                         | ely unchanged and there is no                                             | □ NO 🛭 YEŞ<br>mass grading. S | torm        |        |     |
| water not be ma                                                                                      | aterially impacte                             | d by this project and will flow t                                         |                               |             |        |     |
| natural and mar                                                                                      | n-made conveva                                | ance systems.                                                             |                               |             |        |     |