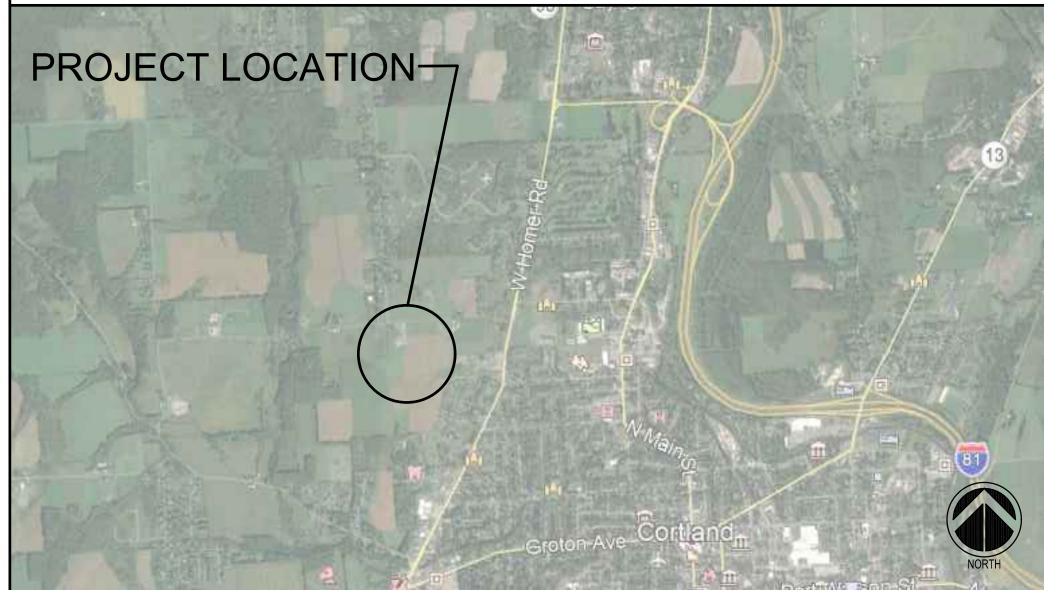

| Part 1 - Project and Spousor Information                                                                                                                                                                                                                    |           |  |  |  |
|-------------------------------------------------------------------------------------------------------------------------------------------------------------------------------------------------------------------------------------------------------------|-----------|--|--|--|
| Name of Action or Project: SSC Cortlandville II LLC                                                                                                                                                                                                         |           |  |  |  |
| Project Location (describe, and attach a location map):                                                                                                                                                                                                     |           |  |  |  |
| Project is northwest of the city of Cortland, outside of city limits, south of Blue Creek F                                                                                                                                                                 | Road.     |  |  |  |
| Brief Description of Proposed Action:                                                                                                                                                                                                                       |           |  |  |  |
| Installation of a 5.0MWAC ground mounted solar power facility on approximately +/-37.5 acres. Project includes construction of solar arrays, transformers, inverters, access roads, utility poles, and a perimeter security fence.                          |           |  |  |  |
| Name of Applicant or Sponsor: Telephone: 561-866-8234                                                                                                                                                                                                       |           |  |  |  |
| SSC Cortlandville II LLC  E-Mail: john@summitsolarcap                                                                                                                                                                                                       | nital com |  |  |  |
| Address:                                                                                                                                                                                                                                                    | Jitai.com |  |  |  |
| 334 Arapahoe Ave                                                                                                                                                                                                                                            |           |  |  |  |
| City/PO: State: Zip Co Boulder Colorado 8036                                                                                                                                                                                                                |           |  |  |  |
| 1. Does the proposed action only involve the legislative adoption of a plan, local law, ordinance,                                                                                                                                                          | O YES     |  |  |  |
| administrative rule, or regulation?  If Yes, attach a narrative description of the intent of the proposed action and the environmental resources that may be affected in the municipality and proceed to Part 2. If no, continue to question 2.             | x         |  |  |  |
| 2. Does the proposed action require a permit, approval or funding from any other governmental Agency?                                                                                                                                                       | O YES     |  |  |  |
| If Yes, list agency(s) name and permit or approval: Town of Cortlandville                                                                                                                                                                                   | x         |  |  |  |
| 3.a. Total acreage of the site of the proposed action?  b. Total acreage to be physically disturbed?  c. Total acreage (project site and any contiguous properties) owned or controlled by the applicant or project sponsor?  +/-1.38 acres  +/-113.3 acres |           |  |  |  |
| 4. Check all land uses that occur on, adjoining and near the proposed action.  □ Urban 🕱 Rural (non-agriculture) □ Industrial □ Commercial 🕱 Residential (suburban)                                                                                         |           |  |  |  |
| ▼ Forest ▼ Agriculture □ Aquatic □ Other (specify):□  □ Parkland                                                                                                                                                                                            |           |  |  |  |