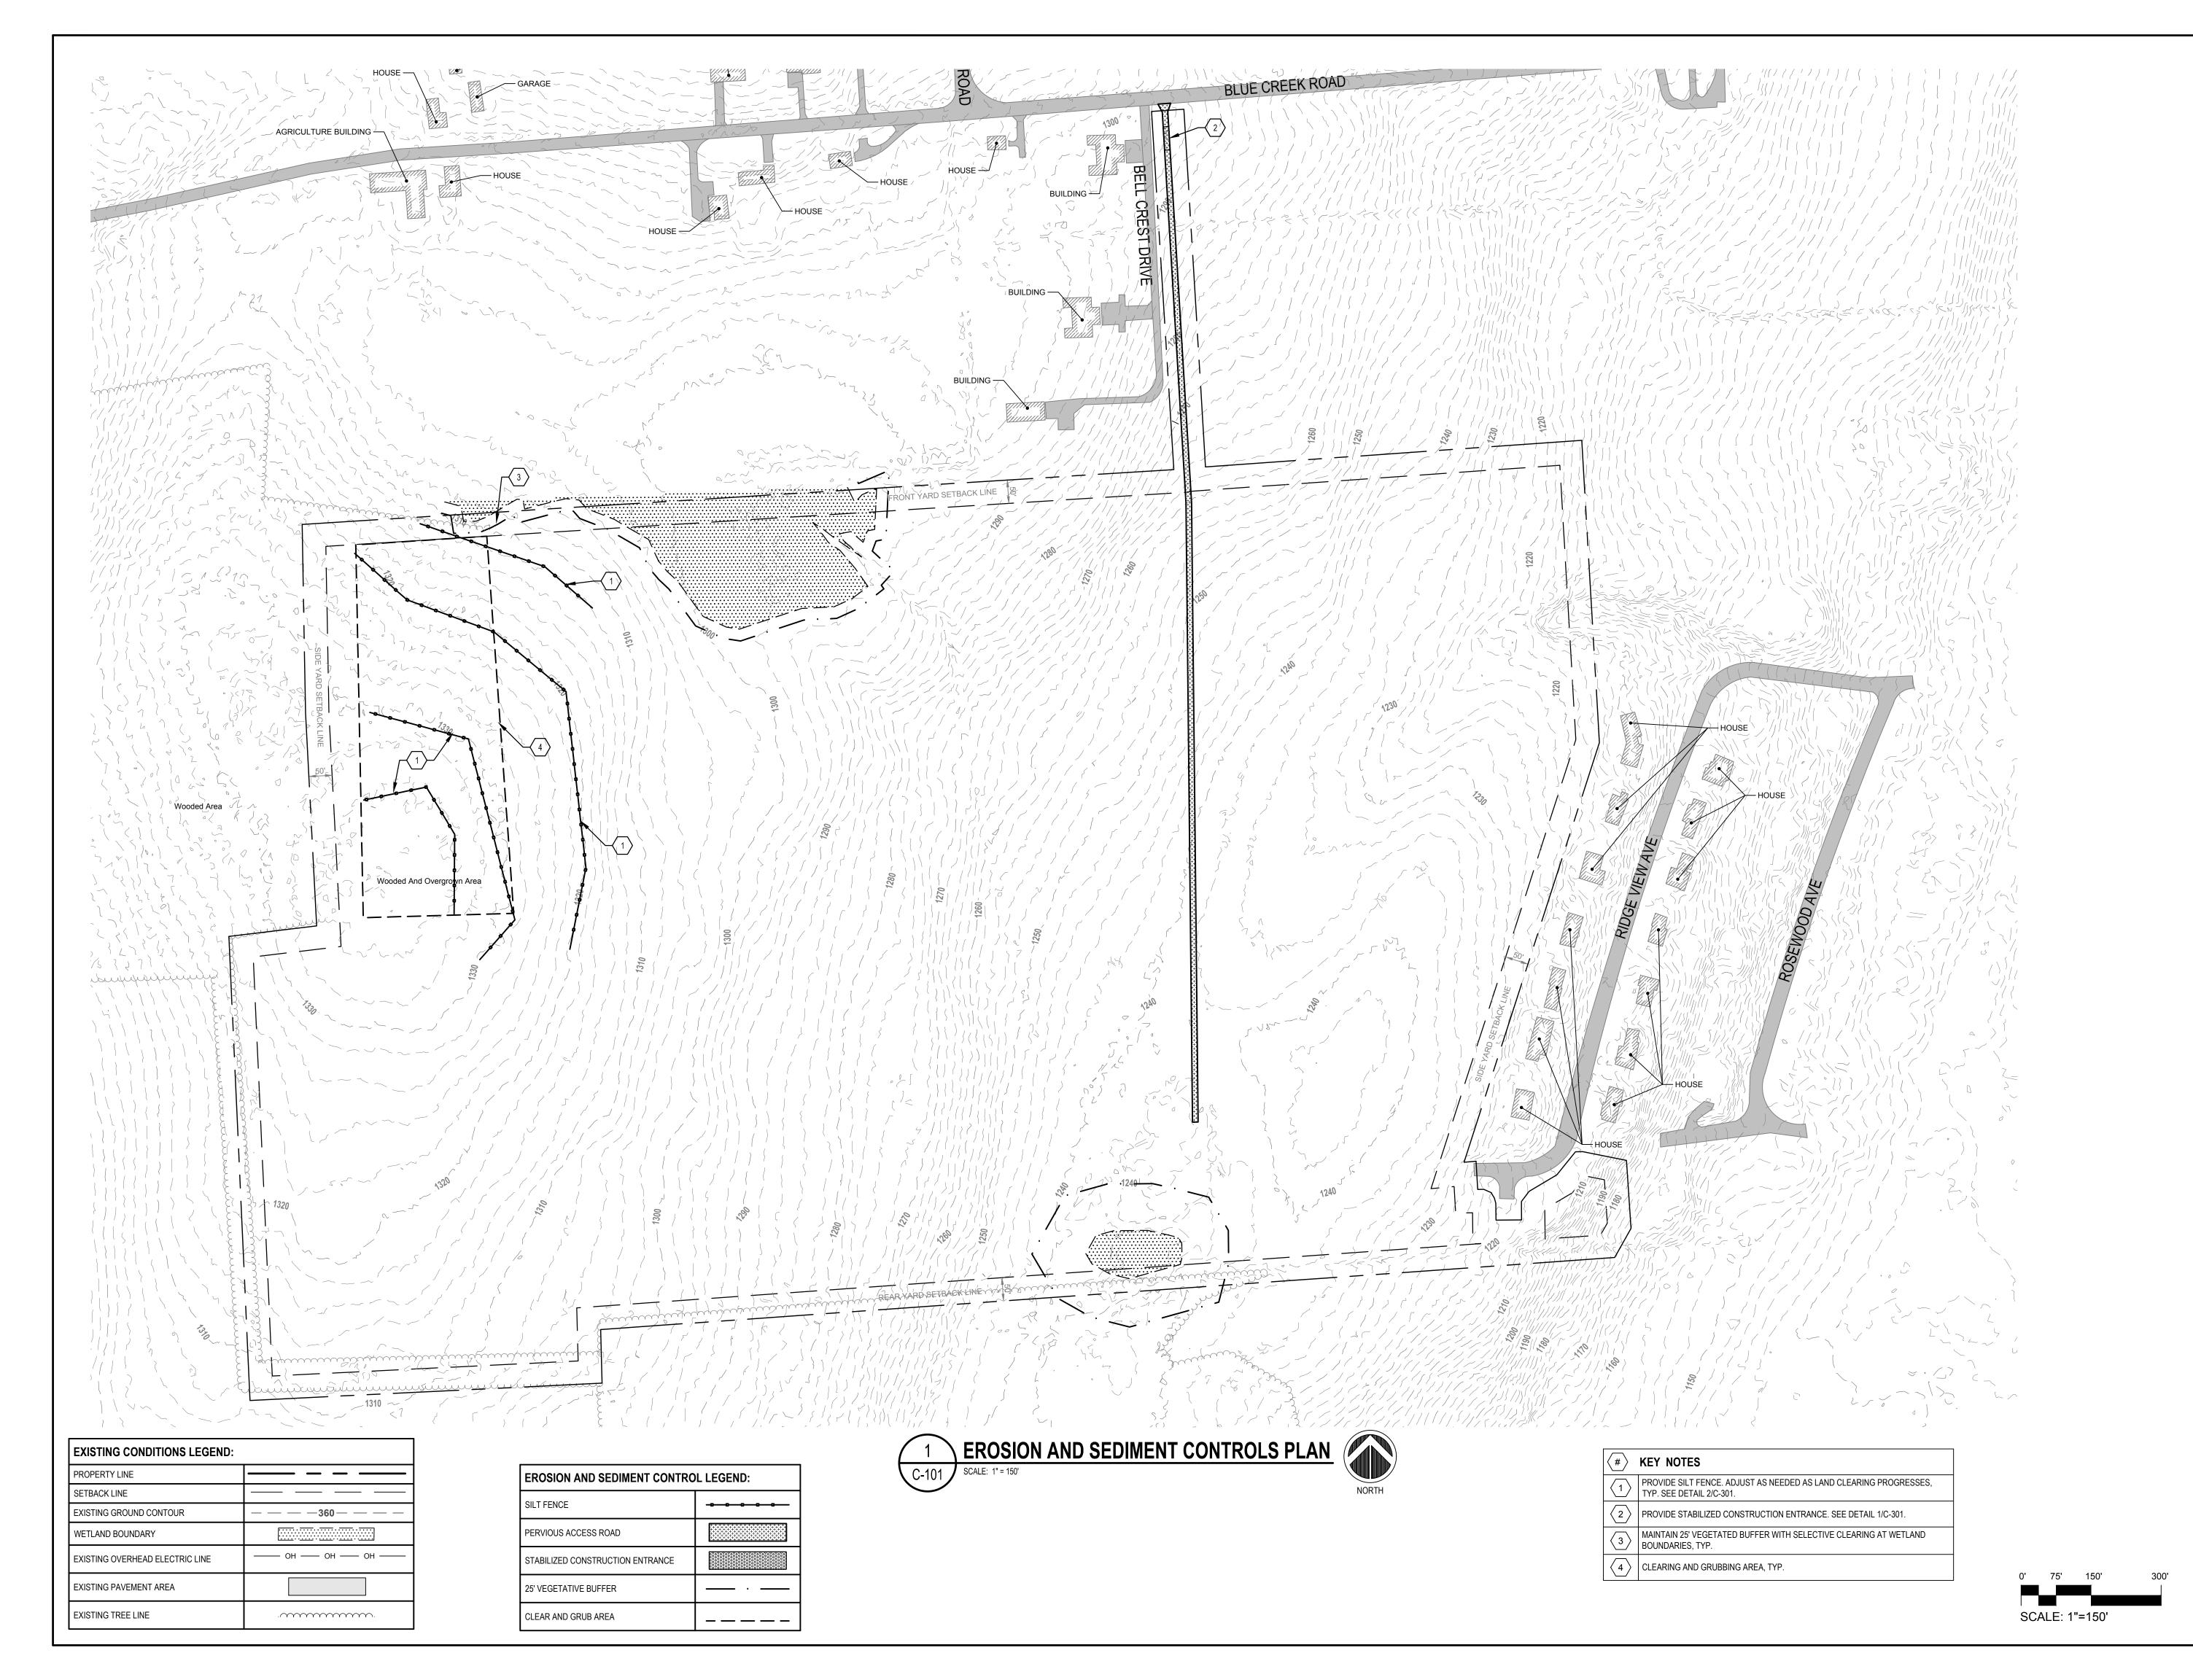

| 5. Is the proposed acti                                                                              |                                               |                                                                           |                               | NO          | YES    | N/A |
|------------------------------------------------------------------------------------------------------|-----------------------------------------------|---------------------------------------------------------------------------|-------------------------------|-------------|--------|-----|
| a. A permitted use u                                                                                 | inder the zoning regu                         | ılations?                                                                 |                               |             | X      |     |
| b. Consistent with t                                                                                 | he adopted compreh                            | ensive plan?                                                              |                               |             | Х      |     |
| 6. Is the proposed action consistent with the predominant character of the existing built or natural |                                               |                                                                           |                               |             | NO     | YES |
| landscape?                                                                                           |                                               |                                                                           |                               |             |        | Х   |
| **** **                                                                                              | =                                             | l in, or does it adjoin, a state listed Crit                              | tical Environmental A         | rea?        | NO     | YES |
| If Yes, identify:                                                                                    |                                               |                                                                           |                               |             | X      |     |
| 8. a. Will the propose                                                                               | d action result in a s                        | ubstantial increase in traffic above pres                                 | sent levels?                  |             | NO     | YES |
|                                                                                                      |                                               | •                                                                         |                               |             | X      |     |
| b. Are public transp                                                                                 | oortation service(s) a                        | vailable at or near the site of the propo                                 | osed action?                  |             | X      |     |
| c. Are any pedestria                                                                                 | an accommodations                             | or bicycle routes available on or near s                                  | site of the proposed ac       | tion?       | Х      |     |
|                                                                                                      |                                               | the state energy code requirements?                                       |                               |             | NO     | YES |
| If the proposed action v                                                                             | will exceed requirem                          | ents, describe design features and tech                                   | mologies:                     |             |        | Х   |
|                                                                                                      |                                               |                                                                           |                               |             |        |     |
|                                                                                                      |                                               | existing public/private water supply?                                     |                               |             | NO     | YES |
|                                                                                                      | ie existing system ha<br>e method for providi | we capacity to provide service?                                           | □ NO □ YES]                   |             |        |     |
|                                                                                                      |                                               | ed for the operation of this faci                                         | ility.                        |             | X      |     |
| 11. Will the proposed a                                                                              | ction connect to exis                         | sting wastewater utilities?                                               |                               |             | NO     | YES |
|                                                                                                      |                                               | ve capacity to provide service?                                           | □ NO □ YES]                   |             |        |     |
|                                                                                                      |                                               | ng wastewater treatment:<br>of required for the operation of              | this facility.                | <del></del> | X      |     |
|                                                                                                      |                                               | is listed on either the State or National                                 | -                             |             | NO     | YES |
| Places?                                                                                              |                                               |                                                                           |                               |             | Х      | •   |
| b. Is the proposed                                                                                   | action located in an a                        | archeological sensitive area?                                             |                               |             | X      |     |
| 13. a. Does any portion                                                                              | of the site of the pro                        | pposed action, or lands adjoining the p                                   | roposed action, contai        | tì          | NO     | YES |
|                                                                                                      |                                               | ted by a federal, state or local agency?                                  |                               |             |        | Х   |
|                                                                                                      |                                               | alter, or encroach into, any existing v                                   |                               |             | Х      |     |
| If Yes, identify the wet                                                                             | land or waterbody ar<br>are located on th     | nd extent of alterations in square feet one southern side of the site. No | or acres:<br>o impacts or     |             |        |     |
|                                                                                                      |                                               | etlands. A 100 ft buffer will be                                          |                               |             |        |     |
| 14 Identify the tynical                                                                              | habitat types that or                         | cur on, or are likely to be found on the                                  | e project site. Check :       | all that :  | anniv. |     |
|                                                                                                      | ☐ Forest                                      |                                                                           | ☐ Early mid-successi          |             | 1PP+3. |     |
| ₩ Wetland                                                                                            | □ Urban                                       | 🛛 Suburban                                                                |                               |             |        |     |
|                                                                                                      | = =                                           | tain any species of animal, or associat                                   | ed habitats, listed           |             | NO     | YES |
| by the State or Fede                                                                                 | ral government as th                          | nreatened or endangered?                                                  |                               |             | Х      |     |
| 16. Is the project site lo                                                                           | cated in the 100 year                         | r flood plain?                                                            |                               |             | NO     | YES |
|                                                                                                      |                                               | ***************************************                                   |                               |             | X      |     |
| 17. Will the proposed a If Yes,                                                                      | ction create storm w                          | ater discharge, either from point or no                                   | n-point sources?              |             | NO     | YES |
| a. Will storm water d                                                                                | lischarges flow to ad                         | jacent properties?                                                        | ĭ NO □ YES                    |             | X      |     |
|                                                                                                      |                                               | d to established conveyance systems (                                     |                               | ıs)?        |        |     |
| If Yes, briefly describe:<br>Existing grade t                                                        | ;<br>o remain relativ                         | ely unchanged and there is no                                             | □ NO 🛭 YEŞ<br>mass grading. S | torm        |        |     |
| water not be ma                                                                                      | aterially impacte                             | d by this project and will flow t                                         |                               |             |        |     |
| natural and mar                                                                                      | n-made conveva                                | ance systems.                                                             |                               |             |        |     |