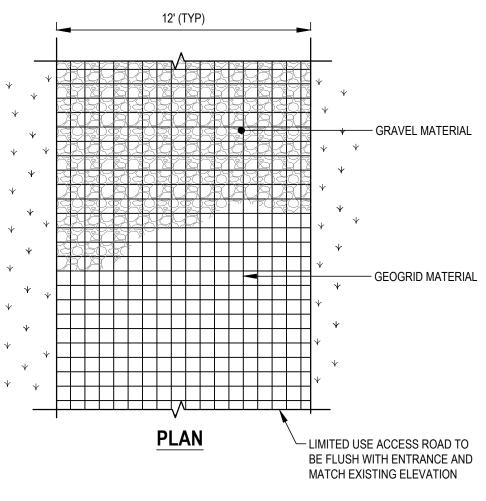

IS DRAWING IS A VIOLATION OF THE NEW YORK STATE EDUCATION LAW, SECTION 7209, SUBDIVISION 2.

2020.07.22

2.

Drawing Title

EROSION AND SEDIMENT CONTROLS PLAN

Drawing No.

C-101





NOTE:

ONLY EXTERIOR CHAIN LINK FENCE LINES GET (3) THREE LINE BARBED WIRE.





NOTE:
1. ONLY EXTERIOR CHAIN LINK FENCE GATES GET (3) THREE LINE BARBED WIRE.





MEDIUM VOLTAGE CABLE TRENCH DETAIL (MV) C-300





- 1. RACK STRUCTURE AND PV MODULES SHOWN ARE FOR ILLUSTRATIVE PURPOSES ONLY. ACTUAL COMPONENTS MAY VARY.
- 3. ARRAY ROW SPACING MUST ALWAYS BE EQUAL TO OR GREATER THAN ARRAY HORIZONTAL COVERAGE.





1. DRIVEN PILE FOUNDATIONS MAY BE USED IN LIEU OF CONCRETE EQUIPMENT PADS AS SHOWN.





SUMMIT SOLAR

334 Arapahoe Ave Boulder, Colorado 80302 Tel: 561.866.8234

Email: john@summitsolarcapital.com







LIMITED USE PERVIOUS ROAD

0% TO 10% SLOPES DETAIL

SCALE: NONE

#### GENERAL NOTES:

- LIMITED USE PERVIOUS ACCESS ROAD IS LIMITED TO LOW IMPACT IRREGULAR MAINTENANCE ACCESS ASSOCIATED WITH RENEWABLE ENERGY PROJECTS IN NEW YORK STATE.
   REMOVE STUMPS, ROCKS AND DEBRIS AS NECESSARY. FILL VOIDS TO MATCH EXISTING
- NATIVE SOILS AND COMPACTION LEVEL.

  3. REMOVED TOPSOIL MAY BE SPREAD IN ADJACENT AREAS AS DIRECTED BY THE PROJECT ENGINEER. COMPACT TO THE DEGREE OF THE NATIVE INSITU SOIL. DO NOT PLACE IN AN
- AREA THAT IMPEDES STORMWATER DRAINAGE
  4. GRADE ROADWAY WHERE NECESSARY TO NATIVE SOIL AND DESIRED ELEVATION. MINOR

GRADING FOR CROSS SLOPE CUT AND FILL MAY BE REQUIRED.

- 5. REMOVE UNSUITABLE SOILS AS DIRECTED BY THE PROJECT ENGINEER. DO NOT PLACE IN AN AREA THAT IMPEDES STORMWAT