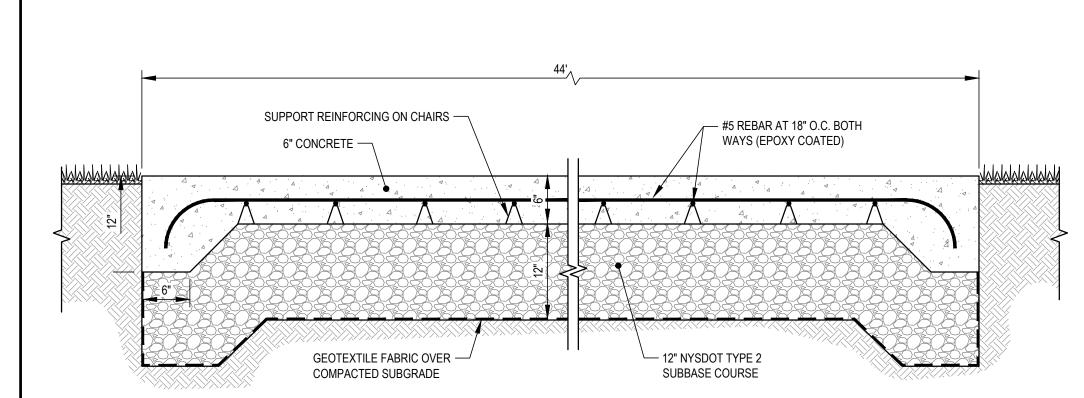

per Road
Endwell, New York 13760
Tel: 607.231.6600
Fax: 607.231.6650
Email: mail@delta-eas.com
www.delta-eas.com

Seal

Phase
PLANNING BOARD

Project No. 2020.260.001

Date

UNAUTHORIZED ALTERATION OF THIS DRAWING IS A VIOLATION OF THE NEW YORK STATE EDUCATION LAW, SECTION 7209, SUBDIVISION 2.

2020.07.22

2.

Drawing Title

EROSION AND SEDIMENT CONTROLS PLAN

Drawing No.

C-101





NOTE:

ONLY EXTERIOR CHAIN LINK FENCE LINES GET (3) THREE LINE BARBED WIRE.





NOTE:
1. ONLY EXTERIOR CHAIN LINK FENCE GATES GET (3) THREE LINE BARBED WIRE.





MEDIUM VOLTAGE CABLE TRENCH DETAIL (MV) C-300





- 1. RACK STRUCTURE AND PV MODULES SHOWN ARE FOR ILLUSTRATIVE PURPOSES ONLY. ACTUAL COMPONENTS MAY VARY.
- 3. ARRAY ROW SPACING MUST ALWAYS BE EQUAL TO OR GREATER THAN ARRAY HORIZONTAL COVERAGE.





1. DRIVEN PILE FOUNDATIONS MAY BE USED IN LIEU OF CONCRETE EQUIPMENT PADS AS SHOWN.





SUMMIT SOLAR

334 Arapahoe Ave Boulder, Colorado 80302 Tel: 561.866.8234

Email: john@summitsolarcapital.com







LIMITED USE PERVIOUS ROAD

0% TO 10% SLOPES DETAIL

SCALE: NONE

#### GENERAL NOTES:

- LIMITED USE PERVIOUS ACCESS ROAD IS LIMITED TO LOW IMPACT IRREGULAR MAINTENANCE ACCESS ASSOCIATED WITH RENEWABLE ENERGY PROJECTS IN NEW YORK STATE.
   REMOVE STUMPS, ROCKS AND DEBRIS AS NECESSARY. FILL VOIDS TO MATCH EXISTING
- NATIVE SOILS AND COMPACTION LEVEL.

  3. REMOVED TOPSOIL MAY BE SPREAD IN ADJACENT AREAS AS DIRECTED BY THE PROJECT ENGINEER. COMPACT TO THE DEGREE OF THE NATIVE INSITU SOIL. DO NOT PLACE IN AN
- AREA THAT IMPEDES STORMWATER DRAINAGE
  4. GRADE ROADWAY WHERE NECESSARY TO NATIV