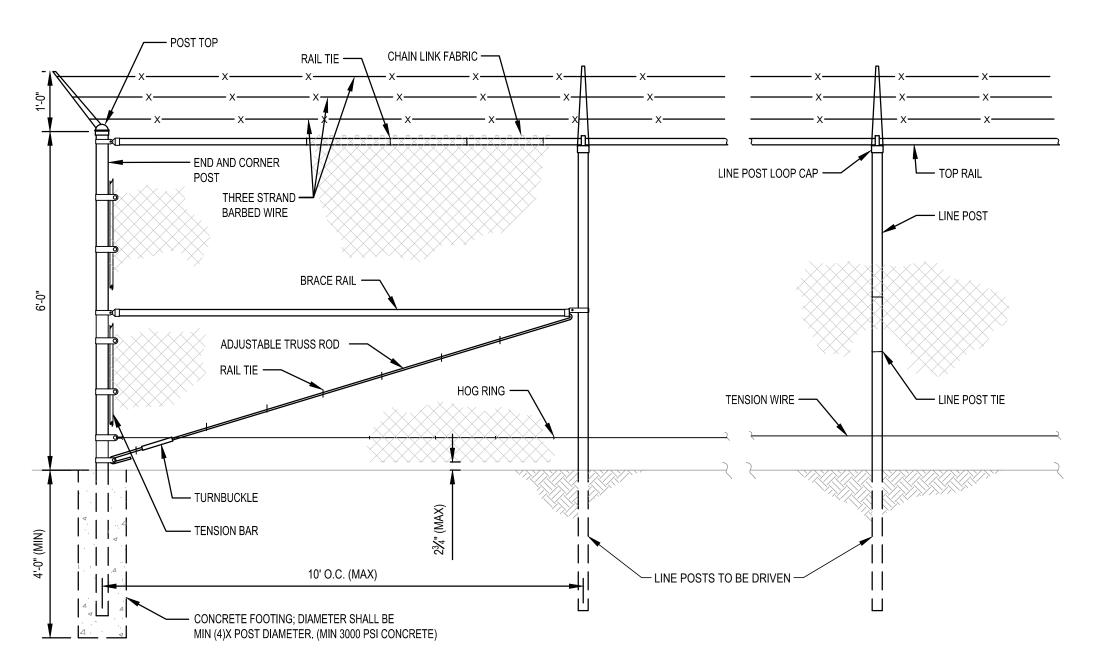

#### AQUIFER PROTECTION DISTRICT SPECIAL PERMIT

| APPLICANT                                                                                                      | Fee Paid                                       |
|----------------------------------------------------------------------------------------------------------------|------------------------------------------------|
| Name_SSC Cortlandville II LLC                                                                                  | Phone 561-866-8234                             |
| Address 334 Arapahoe Ave, Boulder,                                                                             | Colorado 80302                                 |
| PROPERTY OWNER                                                                                                 |                                                |
| Name SSC Cortlandville II LLC                                                                                  | Phone 561-866-8234                             |
| Address 334 Arapahoe Ave, Boulder,                                                                             | , Colorado 80302                               |
| If applicant is a Corporation, list name, ac officers and directors on reverse side.                           | ldress, phone and fax numbers of all corporate |
| PROPERTY INFORMATION                                                                                           |                                                |
| Location of property 4242 Bell Crest Dri Tax Map No. of Parcel Crtv-86.00-02-01 PROPERTY ACQUIRED ON, OR PENDI |                                                |
| IS PROPERTY IN FLOOD PLAIN?  AQUIFER PROTECTION AREA Partial  ZONING DISTRICT Agricultural                     | YES X NO                                       |
| Information to be provided as per Article at Zoning Law.                                                       | nd Section 178-47 of the Town of Cortlandville |
| DATE OF APPLICATION 7/23/2020                                                                                  | John H. Switzer Signature of Applicant         |
|                                                                                                                | Signature of Applicant                         |
|                                                                                                                | Zoning Officer                                 |
|                                                                                                                | Supervisor                                     |
| PERMIT GRANTED                                                                                                 |                                                |
| PERMIT DENIED                                                                                                  |                                                |