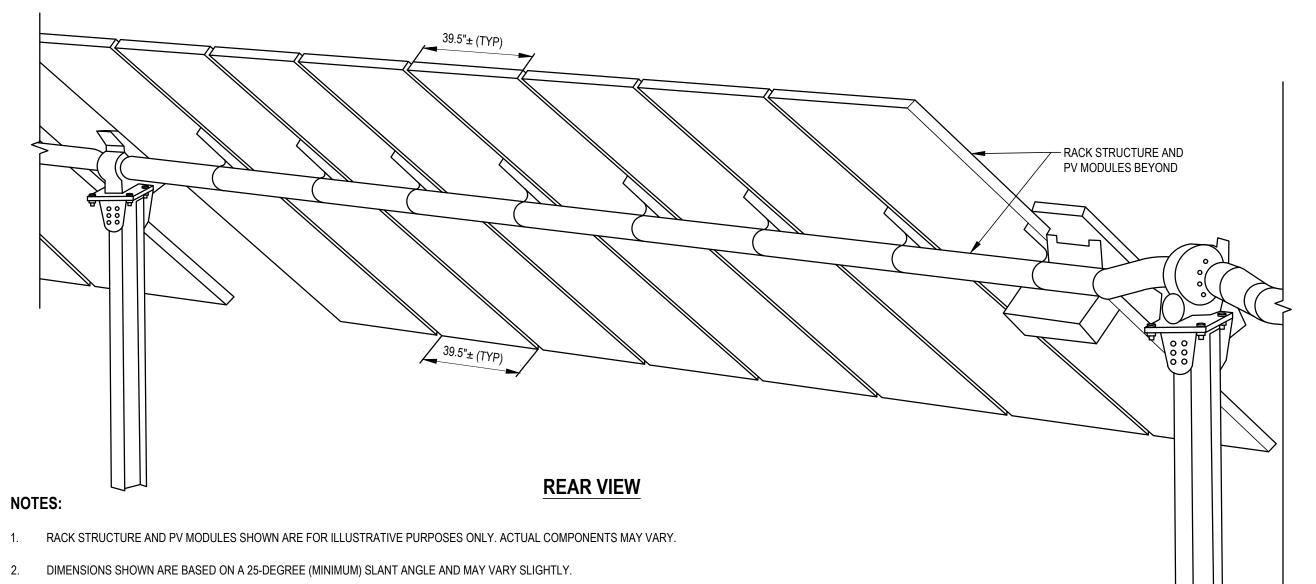

Tel: 561.866.8234 Email: john@summitsolarcapital.com

Key P

NOTE

Project Name

SSC CORTLANDVILLE II LLC

Revision

TOWN OF CORTLANDVILLE, NEW YORK STATE

ENGINEERS, ARCHITECTS, & SURVEYORS

860 Hooper Road
Endwell, New York 13760
Tel: 607.231.6600
Fax: 607.231.6650
Email: mail@delta-eas.com
www.delta-eas.com

Seal

Phase
PLANNING BOARD

Project No. 2020.260.001

Date

UNAUTHORIZED ALTERATION OF THIS DRAWING IS A VIOLATION OF THE NEW YORK STATE EDUCATION LAW, SECTION 7209, SUBDIVISION 2.

2020.07.22

2.

Drawing Title

EROSION AND SEDIMENT CONTROLS PLAN

Drawing No.

C-101





NOTE:

ONLY EXTERIOR CHAIN LINK FENCE LINES GET (3) THREE LINE BARBED WIRE.





NOTE:
1. ONLY EXTERIOR CHAIN LINK FENCE GATES GET (3) THREE LINE BARBED WIRE.





MEDIUM VOLTAGE CABLE TRENCH DETAIL (MV) C-300





- 1. RACK STRUCTURE AND PV MODULES SHOWN ARE FOR ILLUSTRATIVE PURPOSES ONLY. ACTUAL COMPONENTS MAY VARY.
- 3. ARRAY ROW SPACING MUST ALWAYS BE EQUAL TO OR GREATER THAN ARRAY HORIZONTAL COVERAGE.





1. DRIVEN PILE FOUNDATIONS MAY BE USED IN LIEU OF CONCRETE EQUIPMENT PADS AS SHOWN.





SUMMIT SOLAR

334 Arapahoe Ave Boulder, Colorado 80302 Tel: 561.866.8234

Email: john@summitsolarcapital.com







LIMITED USE PERVIOUS ROAD

0% TO 10% SLOPES DETAIL

SCALE: NONE

#### GENERAL NOTES:

- LIMITED USE PERVIOUS ACCESS ROAD IS LIMITED TO LOW IMPACT IRREGULAR MAINTENANCE ACCESS ASSOCIATED WITH RENEWABLE ENERGY PROJECTS IN NEW YORK STATE.
   REMOVE STUMPS, ROCKS AND DEBRIS AS NECESSARY. FILL VOIDS TO MATCH EXISTING
- NATIVE SOILS AND COMPACTION LEVEL.

  3. REMOVED TOPSOIL MAY BE SPREAD IN ADJ