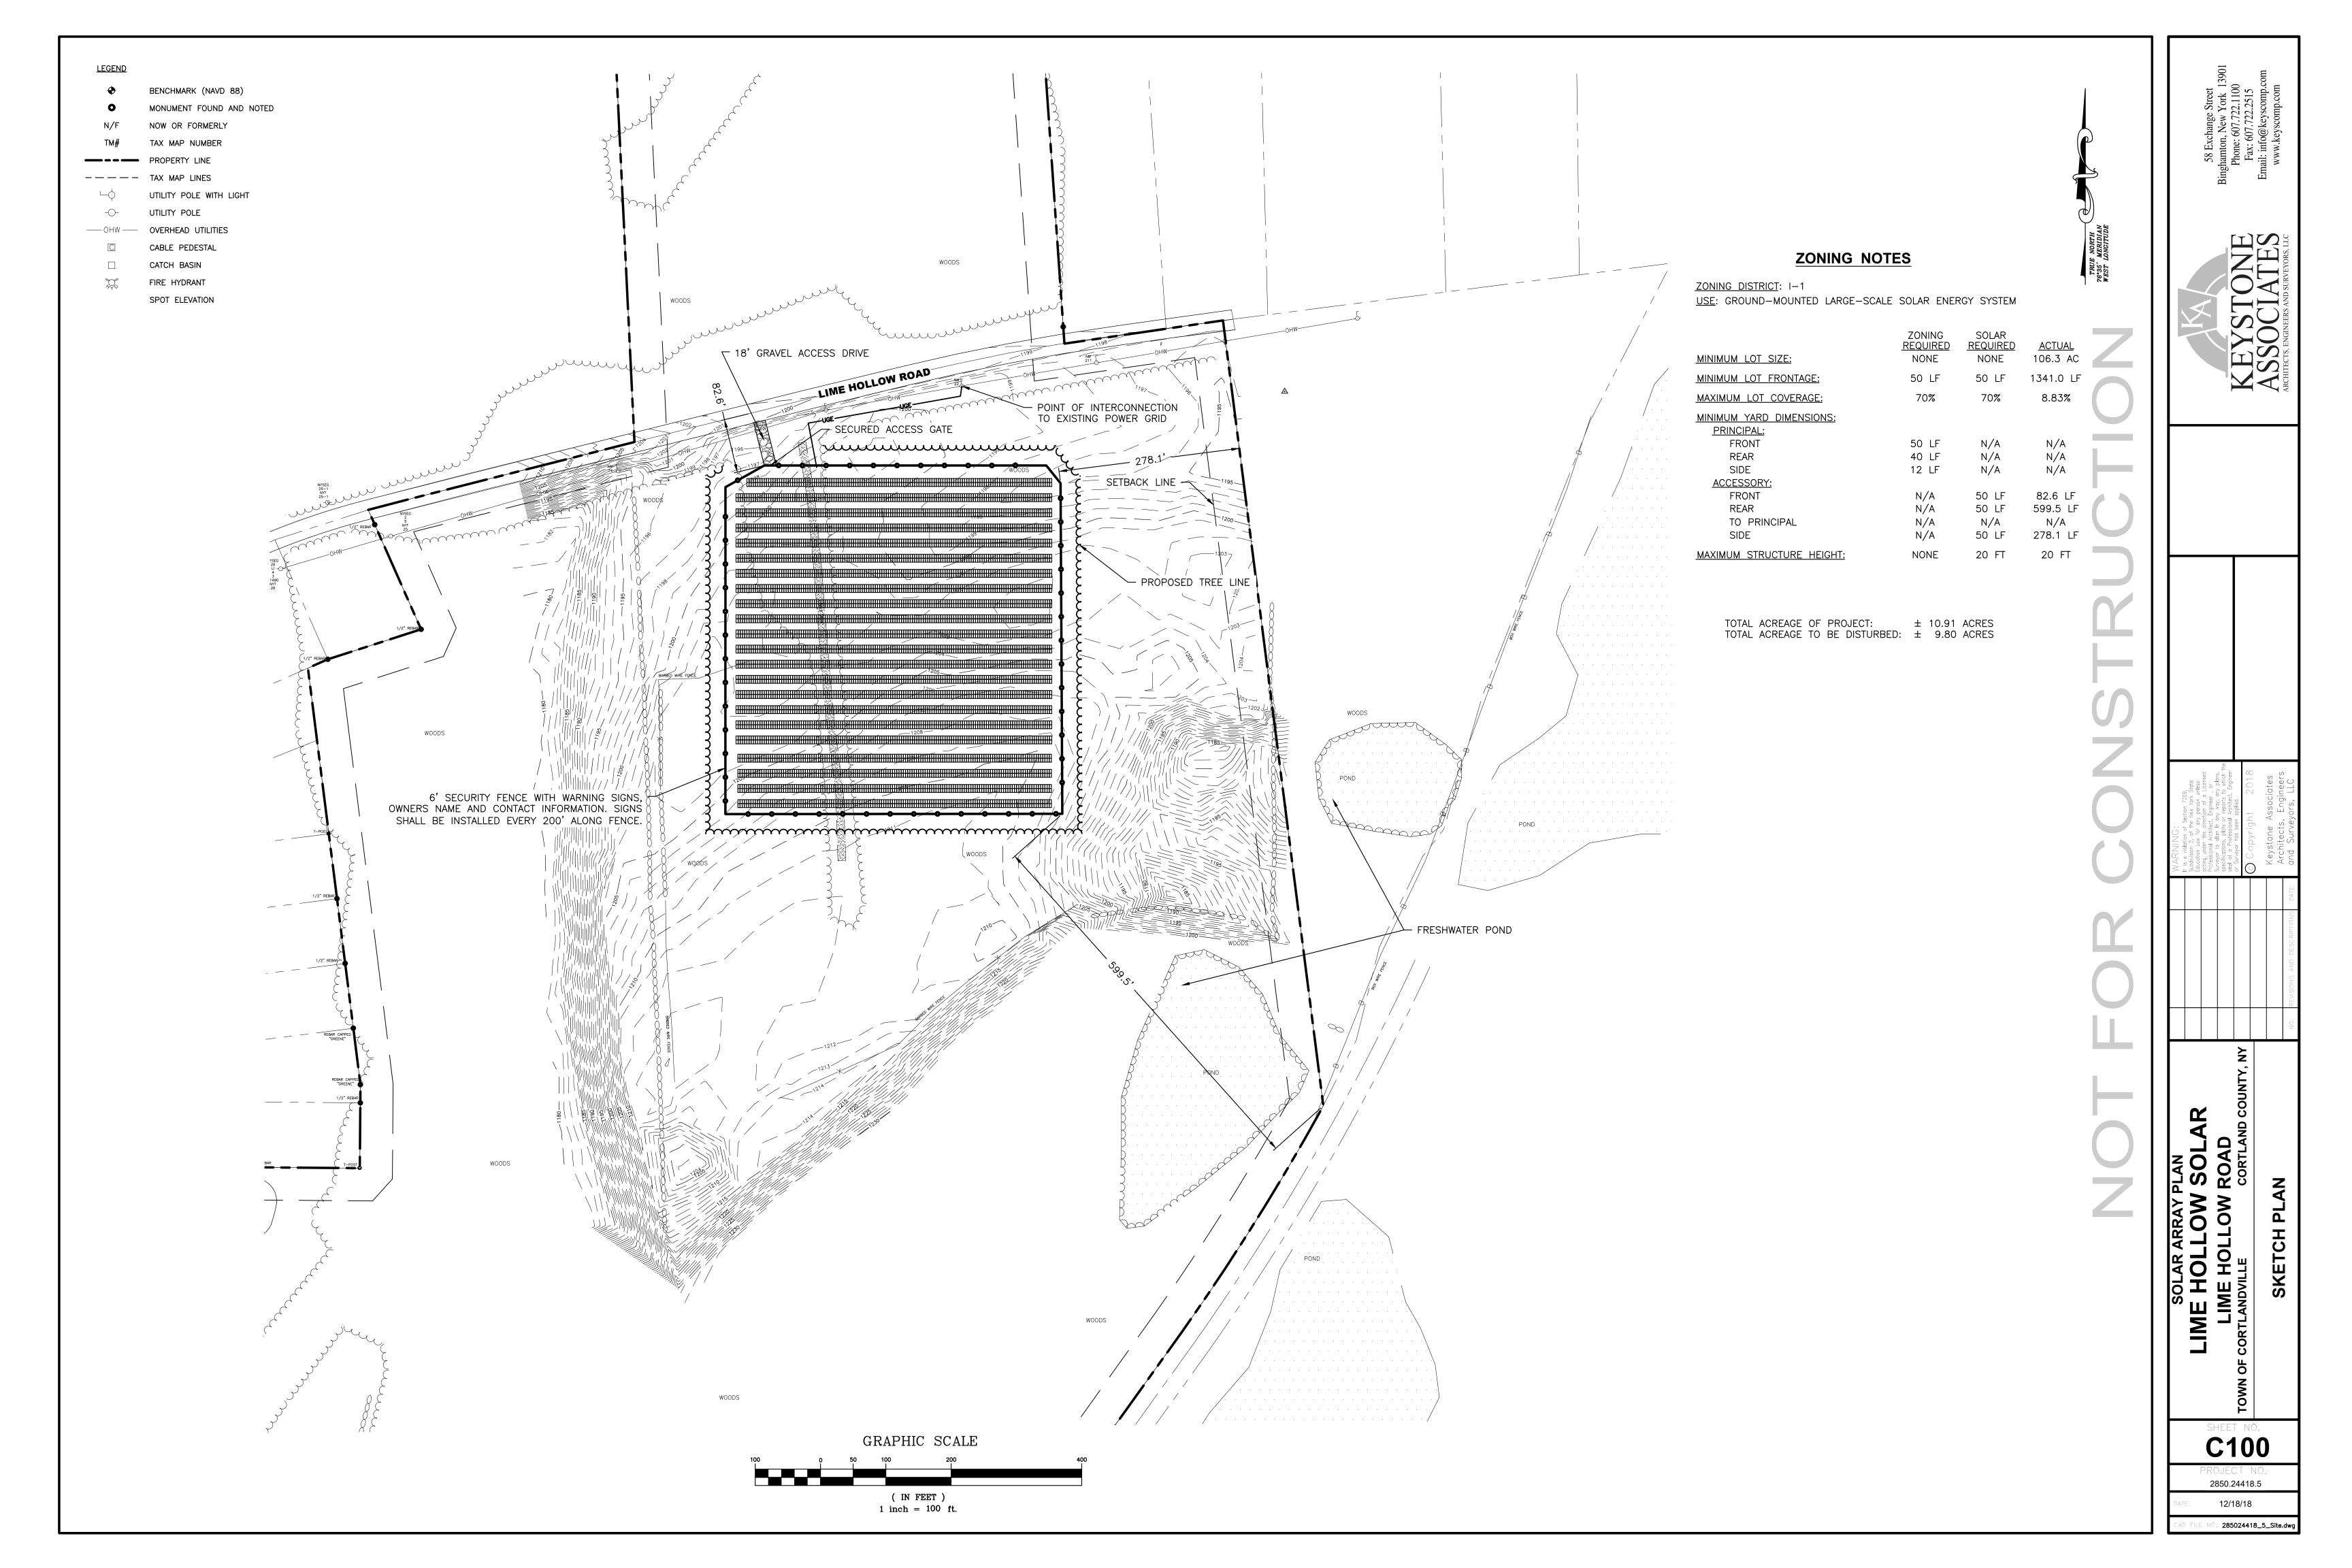

#### APPLICATION FOR CONDITIONAL PERMIT

| <u>APPLICAN'</u>     | <u></u>                                              | <u> </u>                                                                                          |
|----------------------|------------------------------------------------------|---------------------------------------------------------------------------------------------------|
|                      | e Hollow Solar LLC<br>: Elie Schecter                | Fee Paid:                                                                                         |
|                      | 5 5 <sup>th</sup> Avenue, Floor 13<br>New York 10003 | Phone: (914) 420-5803                                                                             |
| PROPERTY             | OWNER                                                |                                                                                                   |
| Name:                | Farm East, LLC.                                      | Fee Paid:                                                                                         |
| Address:             | 890 McLean Road<br>Cortland, NY 13045                | Phone: 315-409-9199 (Andy Leonello)                                                               |
| <u>PROPERTY</u>      | INFORMATION                                          |                                                                                                   |
| Location of <b>J</b> | property: Lime Hollow Road C                         | ortland, NY 13045                                                                                 |
| Tax Map No           | o. of Parcel: 95.00-06-04.1                          |                                                                                                   |
| PROPERTY             | ACQUIRED ON, OR PENDIN                               | NG DATE OF AQUISTION: Lease                                                                       |
| IS PROPER            | TY IN FLOOD PLAIN: YES                               | ⊠ NO                                                                                              |
| ZONING DI            | STRICT: Industrial                                   |                                                                                                   |
| PROJECT I            | DESCRPITION: Ground mount                            | ted, large scale solar energy system.                                                             |
|                      | lville Zoning Law. A sketch pla                      | om a check list in Article XIII, Section 178-71 of<br>n conference may be deemed necessary by the |
| DATE OF A            | PPLICATION: 12/18/2018                               | Signature of Applicant                                                                            |
|                      |                                                      | Zoning Officer                                                                                    |
|                      |                                                      | Planning Board Chairperson                                                                        |

| Part 1 - Project and Sponsor Information                                                                                            |           |                        |       |       |     |
|-------------------------------------------------------------------------------------------------------------------------------------|-----------|------------------------|-------|-------|-----|
|                                                                                                                                     |           |                        |       |       |     |
| Name of Action or Project:                                                                                                          |           |                        |       |       |     |
| Project Location (describe, and attach a location map):                                                                             |           |                        |       |       |     |
| 110Jeor 200mion (accorno), and aman a 100mion map).                                                                                 |           |                        |       |       |     |
| Brief Description of Proposed Action:                                                                                               |           |                        |       |       |     |
|                                                                                                                                     |           |                        |       |       |     |
|                                                                                                                                     |           |                        |       |       |     |
|                                                                                                                                     |           |                        |       |       |     |
|                                                                                                                                     |           |                        |       |       |     |
|                                                                                                                                     | 1         |                        |       |       |     |
| Name of Applicant or Sponsor:                                                                                                       | Teleph    |                        |       |       |     |
|                                                                                                                                     | E-Mai     | l:                     |       |       |     |
| Address:                                                                                                                            |           |                        |       |       |     |
| City/PO:                                                                                                                            |           | State:                 | Zip ( | Code: |     |
|                                                                                                                                     |           |                        |       |       |     |
| 1. Does the proposed action only involve the legislative adoption of a plan, l                                                      | local law | , ordinance,           |       | NO    | YES |
| administrative rule, or regulation?  If Yes, attach a narrative description of the intent of the proposed action and                | the env   | ironmental resources t | that  |       |     |
| may be affected in the municipality and proceed to Part 2. If no, continue to                                                       | questio   | n 2.                   |       |       |     |
| 2. Does the proposed action require a permit, approval or funding from any If Yes, list agency(s) name and permit or approval:      | other go  | overnmental Agency?    |       | NO    | YES |
| in rest, has agone y(s) name and permit of approval.                                                                                |           |                        |       |       |     |
| 3.a. Total acreage of the site of the proposed action?                                                                              |           | acres                  |       |       |     |
| b. Total acreage to be physically disturbed?                                                                                        |           | _ acres                |       |       |     |
| c. Total acreage (project site and any contiguous properties) owned or controlled by the applicant or project sponsor?acres         |           |                        |       |       |     |
|                                                                                                                                     |           |                        |       |       |     |
| 4. Check all land uses that occur on, adjoining and near the proposed action  □ Urban □ Rural (non-agriculture) □ Industrial □ Comm |           | □ Residential (suburl  | ban)  |       |     |
| □ Forest □ Agriculture □ Aquatic □ Other                                                                                            |           | `                      |       |       |     |
| □ Parkland                                                                                                                          |           |                        |       |       |     |

| 5. Is the proposed action,                                                                                                                                                               | NO       | YES    | N/A        |
|------------------------------------------------------------------------------------------------------------------------------------------------------------------------------------------|----------|--------|------------|
| a. A permitted use under the zoning regulations?                                                                                                                                         |          |        |            |
| b. Consistent with the adopted comprehensive plan?                                                                                                                                       |          |        |            |
| 6. Is the proposed action consistent with the predominant character of the existing built or natural                                                                                     | 1        | NO     | YES        |
| landscape?                                                                                                                                                                               |          |        |            |
| 7. Is the site of the proposed action located in, or does it adjoin, a state listed Critical Environmental Al If Yes, identify:                                                          | rea?     | NO     | YES        |
| If Tes, identify.                                                                                                                                                                        |          |        |            |
| 8. a. Will the proposed action result in a substantial increase in traffic above present levels?                                                                                         |          | NO     | YES        |
|                                                                                                                                                                                          |          |        |            |
| b. Are public transportation service(s) available at or near the site of the proposed action?                                                                                            |          |        |            |
| c. Are any pedestrian accommodations or bicycle routes available on or near site of the proposed ac                                                                                      | tion?    |        |            |
| 9. Does the proposed action meet or exceed the state energy code requirements?                                                                                                           |          | NO     | YES        |
| If the proposed action will exceed requirements, describe design features and technologies:                                                                                              |          |        |            |
|                                                                                                                                                                                          |          |        |            |
| 10. Will the proposed action connect to an existing public/private water supply?                                                                                                         |          | NO     | YES        |
| If No, describe method for providing potable water:                                                                                                                                      |          |        |            |
|                                                                                                                                                                                          |          |        |            |
| 11. Will the proposed action connect to existing wastewater utilities?                                                                                                                   |          | NO     | YES        |
| If No, describe method for providing wastewater treatment:                                                                                                                               |          |        |            |
|                                                                                                                                                                                          |          |        |            |
| 12. a. Does the site contain a structure that is listed on either the State or National Register of Historic                                                                             |          | NO     | YES        |
| Places?  b. Is the proposed action located in an archeological sensitive area?                                                                                                           |          |        |            |
| b. is the proposed action located in an archeological sensitive area:                                                                                                                    |          |        |            |
| 13. a. Does any portion of the site of the proposed action, or lands adjoining the proposed action, contain wetlands or other waterbodies regulated by a federal, state or local agency? | n        | NO     | YES        |
| b. Would the proposed action physically alter, or encroach into, any existing wetland or waterbody?                                                                                      | ı        |        |            |
| If Yes, identify the wetland or waterbody and extent of alterations in square feet or acres:                                                                                             |          |        |            |
|                                                                                                                                                                                          |          |        |            |
| 14. Identify the typical habitat types that occur on, or are likely to be found on the project site. Check                                                                               | all that | apply: |            |
| ☐ Shoreline ☐ Forest ☐ Agricultural/grasslands ☐ Early mid-successi                                                                                                                      | ional    |        |            |
| ☐ Wetland ☐ Urban ☐ Suburban                                                                                                                                                             |          | NO     | ********** |
| 15. Does the site of the proposed action contain any species of animal, or associated habitats, listed by the State or Federal government as threatened or endangered?                   |          | NO     | YES        |
|                                                                                                                                                                                          |          | NO     | TITIO      |
| 16. Is the project site located in the 100 year flood plain?                                                                                                                             |          | NO     | YES        |
| 17. Will the proposed action create storm water discharge, either from point or non-point sources?                                                                                       |          | NO     | YES        |
| If Yes, a. Will storm water discharges flow to adjacent properties? □ NO □ YES                                                                                                           |          |        |            |
|                                                                                                                                                                                          |          |        |            |
| b. Will storm water discharges be directed to established conveyance systems (runoff and storm drain If Yes, briefly describe:                                                           | 1s)?     |        |            |
|                                                                                                                                                                                          |          |        |            |
|                                                                                                                                                                                          |          |        |            |