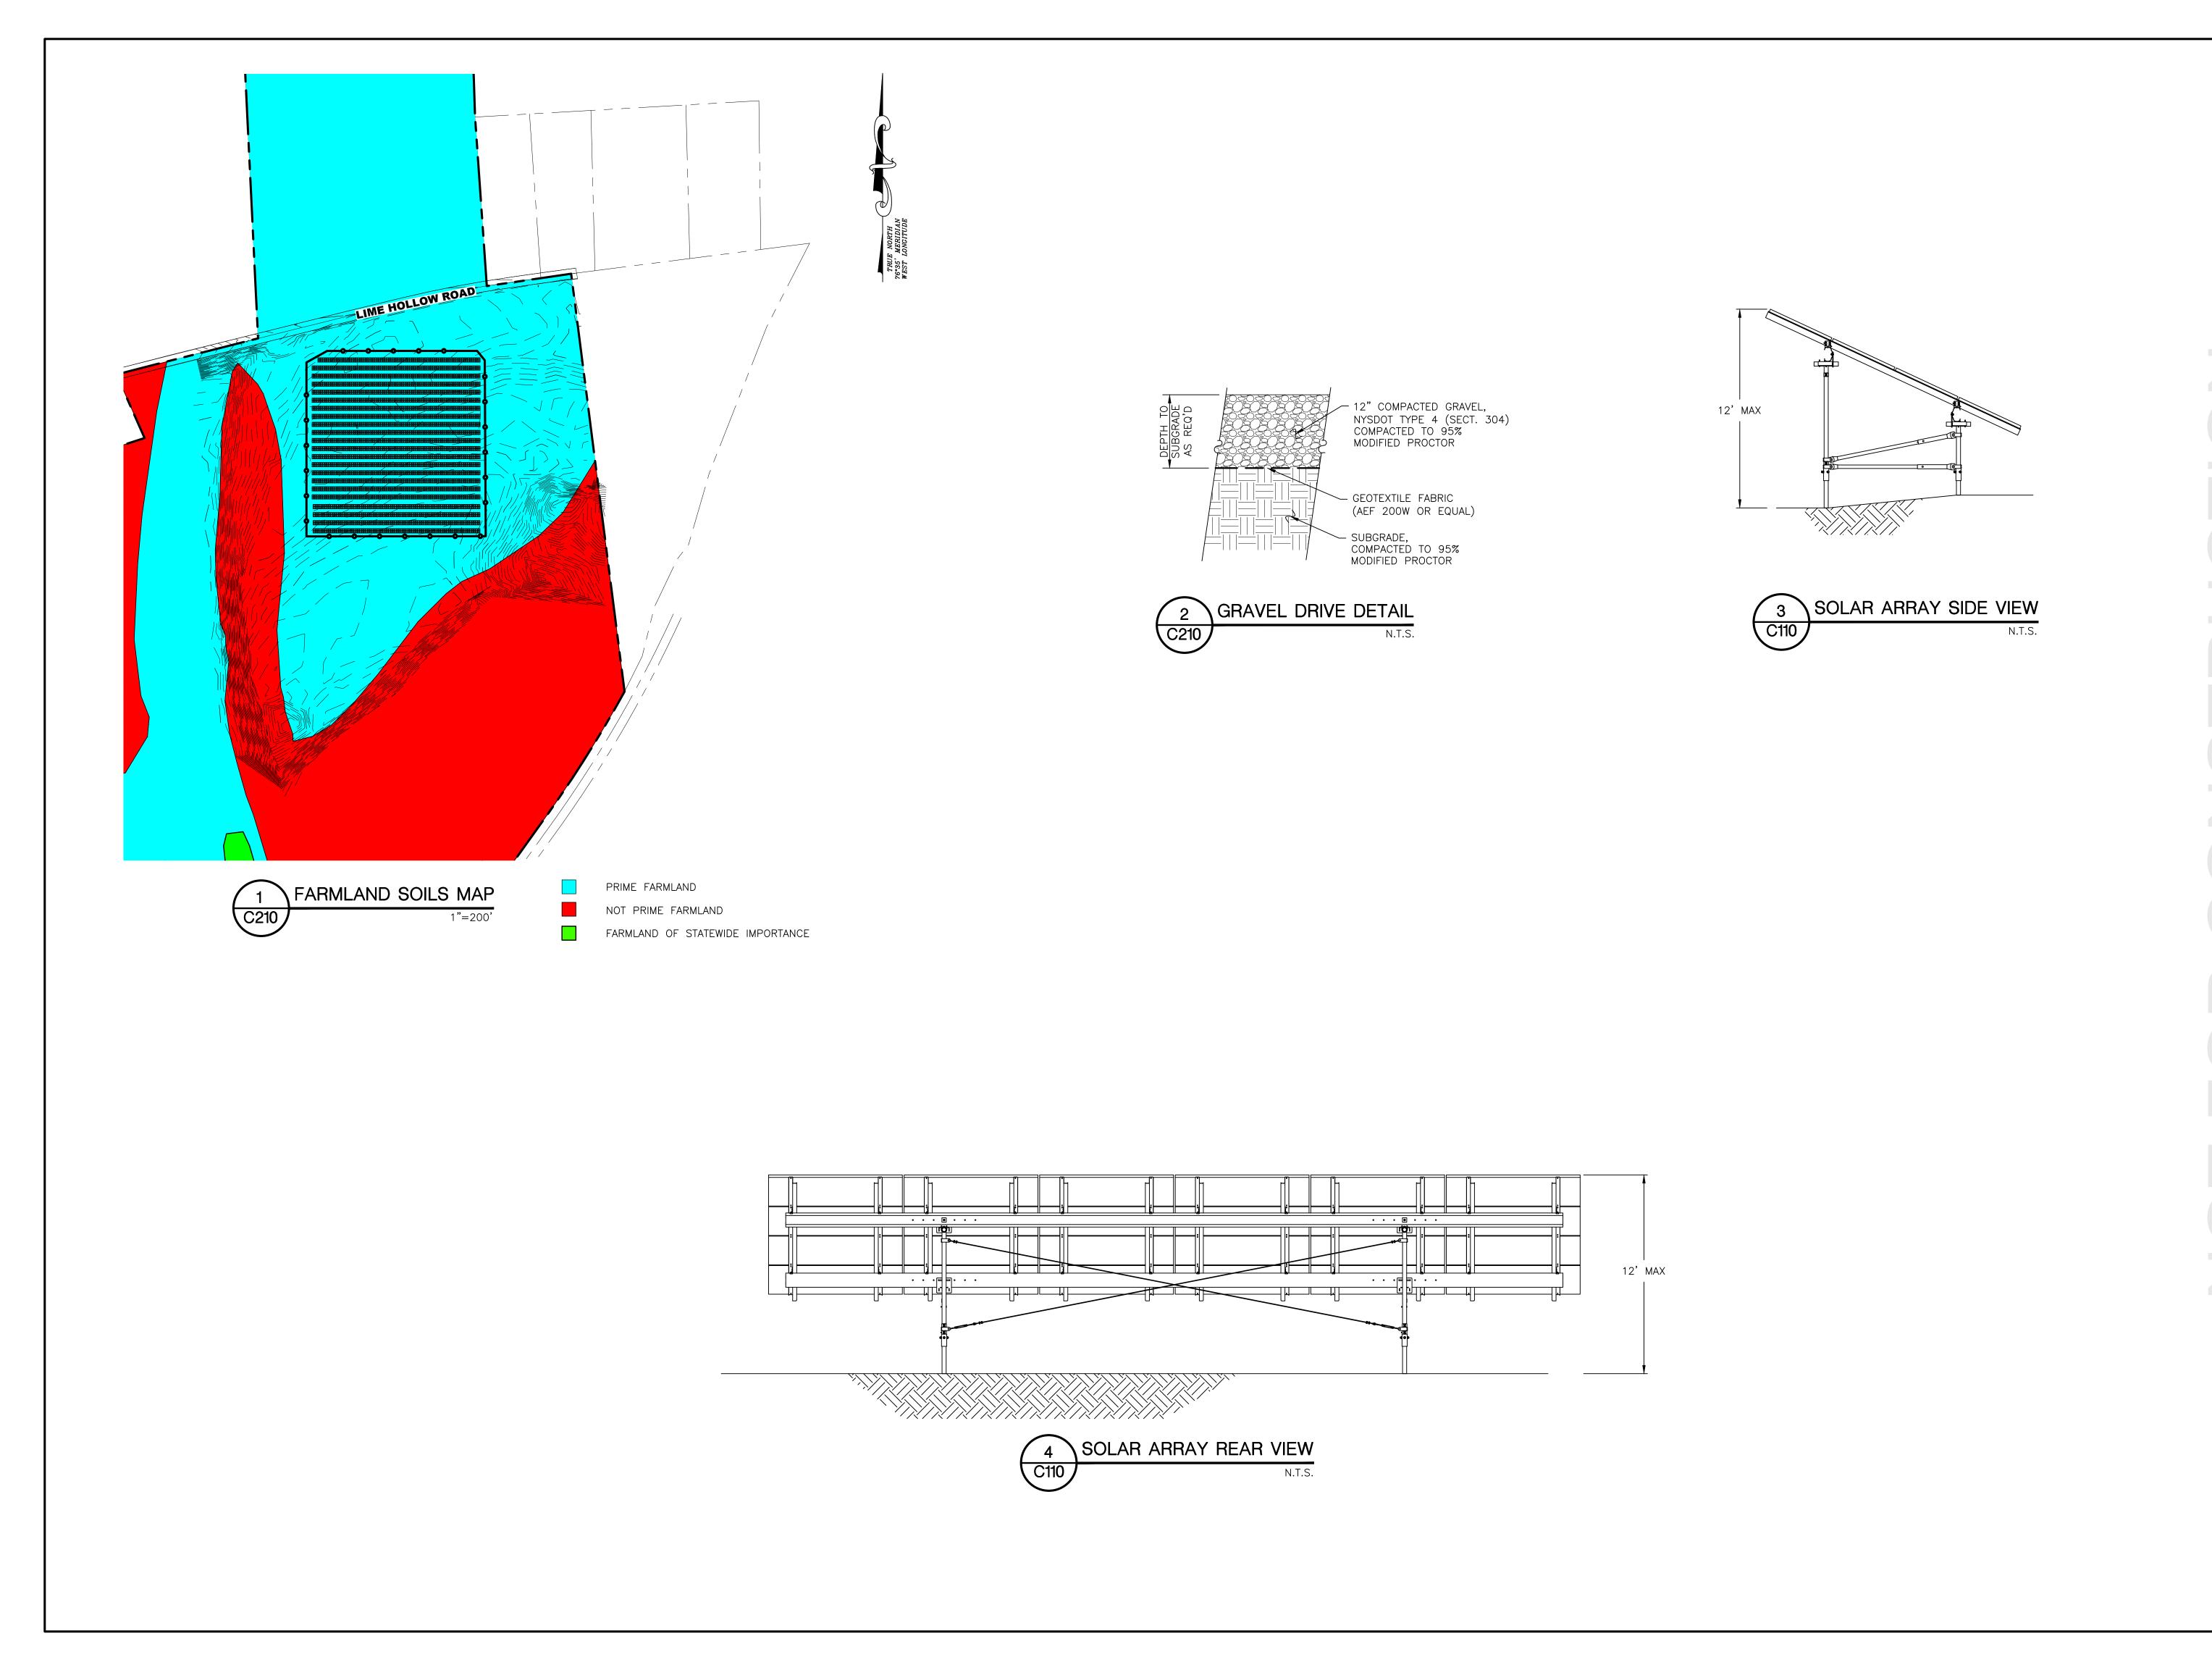

| 5. Is the proposed action,                                                                                                                                                               | NO       | YES    | N/A        |
|------------------------------------------------------------------------------------------------------------------------------------------------------------------------------------------|----------|--------|------------|
| a. A permitted use under the zoning regulations?                                                                                                                                         |          |        |            |
| b. Consistent with the adopted comprehensive plan?                                                                                                                                       |          |        |            |
| 6. Is the proposed action consistent with the predominant character of the existing built or natural                                                                                     | 1        | NO     | YES        |
| landscape?                                                                                                                                                                               |          |        |            |
| 7. Is the site of the proposed action located in, or does it adjoin, a state listed Critical Environmental Al If Yes, identify:                                                          | rea?     | NO     | YES        |
| If Tes, identify.                                                                                                                                                                        |          |        |            |
| 8. a. Will the proposed action result in a substantial increase in traffic above present levels?                                                                                         |          | NO     | YES        |
|                                                                                                                                                                                          |          |        |            |
| b. Are public transportation service(s) available at or near the site of the proposed action?                                                                                            |          |        |            |
| c. Are any pedestrian accommodations or bicycle routes available on or near site of the proposed ac                                                                                      | tion?    |        |            |
| 9. Does the proposed action meet or exceed the state energy code requirements?                                                                                                           |          | NO     | YES        |
| If the proposed action will exceed requirements, describe design features and technologies:                                                                                              |          |        |            |
|                                                                                                                                                                                          |          |        |            |
| 10. Will the proposed action connect to an existing public/private water supply?                                                                                                         |          | NO     | YES        |
| If No, describe method for providing potable water:                                                                                                                                      |          |        |            |
|                                                                                                                                                                                          |          |        |            |
| 11. Will the proposed action connect to existing wastewater utilities?                                                                                                                   |          | NO     | YES        |
| If No, describe method for providing wastewater treatment:                                                                                                                               |          |        |            |
|                                                                                                                                                                                          |          |        |            |
| 12. a. Does the site contain a structure that is listed on either the State or National Register of Historic                                                                             |          | NO     | YES        |
| Places?  b. Is the proposed action located in an archeological sensitive area?                                                                                                           |          |        |            |
| b. is the proposed action located in an archeological sensitive area:                                                                                                                    |          |        |            |
| 13. a. Does any portion of the site of the proposed action, or lands adjoining the proposed action, contain wetlands or other waterbodies regulated by a federal, state or local agency? | n        | NO     | YES        |
| b. Would the proposed action physically alter, or encroach into, any existing wetland or waterbody?                                                                                      | ı        |        |            |
| If Yes, identify the wetland or waterbody and extent of alterations in square feet or acres:                                                                                             |          |        |            |
|                                                                                                                                                                                          |          |        |            |
| 14. Identify the typical habitat types that occur on, or are likely to be found on the project site. Check                                                                               | all that | apply: |            |
| ☐ Shoreline ☐ Forest ☐ Agricultural/grasslands ☐ Early mid-successi                                                                                                                      | ional    |        |            |
| ☐ Wetland ☐ Urban ☐ Suburban                                                                                                                                                             |          | NO     | ********** |
| 15. Does the site of the proposed action contain any species of animal, or associated habitats, listed by the State or Federal government as threatened or endangered?                   |          | NO     | YES        |
|                                                                                                                                                                                          |          | NO     | TITIO      |
| 16. Is the project site located in the 100 year flood plain?                                                                                                                             |          | NO     | YES        |
| 17. Will the proposed action create storm water discharge, either from point or non-point sources?                                                                                       |          | NO     | YES        |
| If Yes, a. Will storm water discharges flow to adjacent properties? □ NO □ YES                                                                                                           |          |        |            |
|                                                                                                                                                                                          |          |        |            |
| b. Will storm water discharges be directed to established conveyance systems (runoff and storm drain If Yes, briefly describe:                                                           | 1s)?     |        |            |
|                                                                                                                                                                                          |          |        |            |
|                                                                                                                                                                                          |          |        |            |